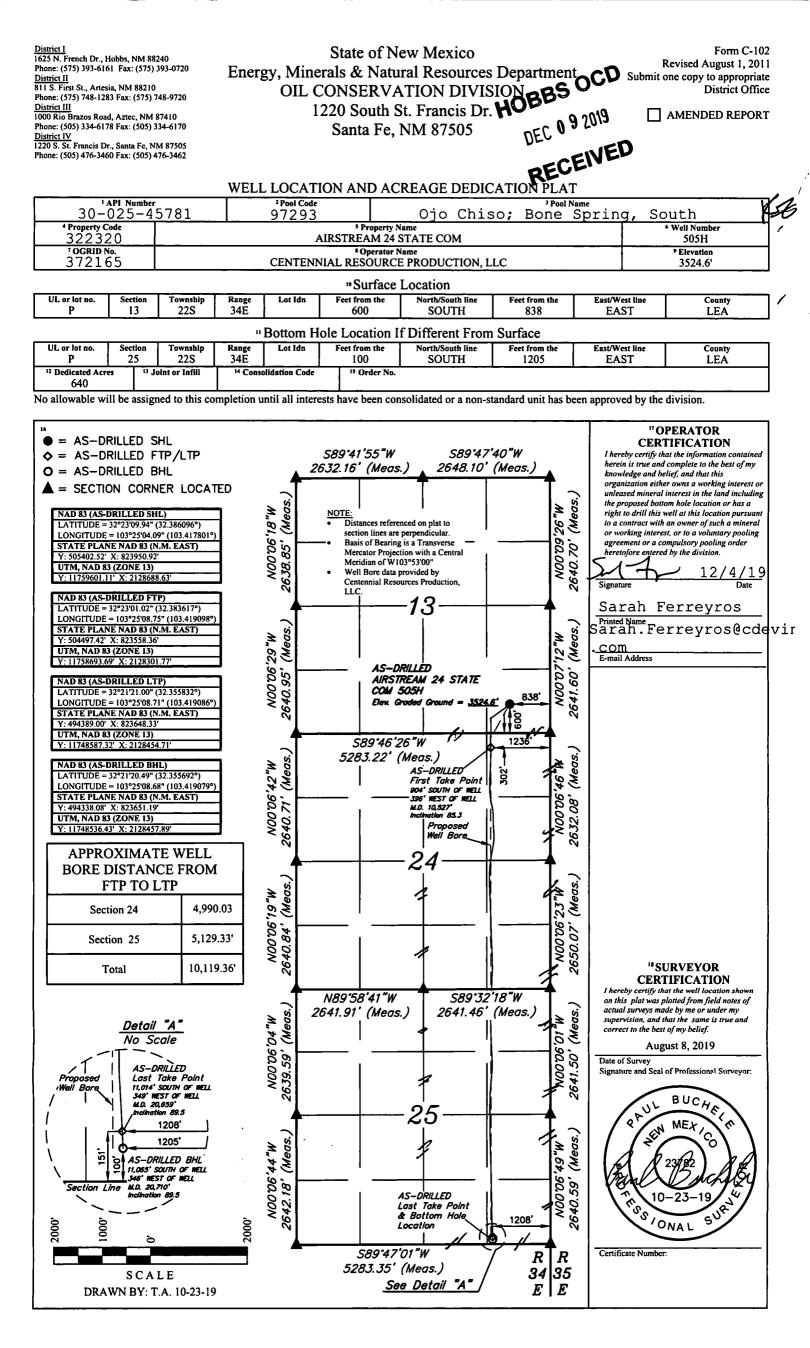

## Kick Off Point (KOP)

| UL<br>A | Section 24            | Township 22S | Range<br>34E | Lot<br>A | Feet<br>302 | From N/S | Feet<br>1236 | From E/W | County<br>Lea |
|---------|-----------------------|--------------|--------------|----------|-------------|----------|--------------|----------|---------------|
|         | Latitude<br>32.383617 |              |              |          | Longitude   | 419098   | NAD<br>83    |          |               |

## First Take Point (FTP)

| UL<br>A | Section 24            | Township<br>22S | Range<br>34E | Lot<br>A | Feet<br>302 | From N/S<br>N | Feet<br>1236 | From E/W | County<br>Lea |
|---------|-----------------------|-----------------|--------------|----------|-------------|---------------|--------------|----------|---------------|
|         | Latitude<br>32.383617 |                 |              |          | Longitude   | 419098        | NAD<br>83    |          |               |

## Last Take Point (LTP)

| UL                    | Section 25 | Township | Range | Lot      | Feet  | From N/S | Feet      | From E/W | County |
|-----------------------|------------|----------|-------|----------|-------|----------|-----------|----------|--------|
| P                     |            | 22S      | 34E   | P        | 100   | S        | 1205      | E        | Lea    |
| Latitude<br>32.355692 |            |          |       | Longitud | 41907 | 9        | NAD<br>83 |          |        |