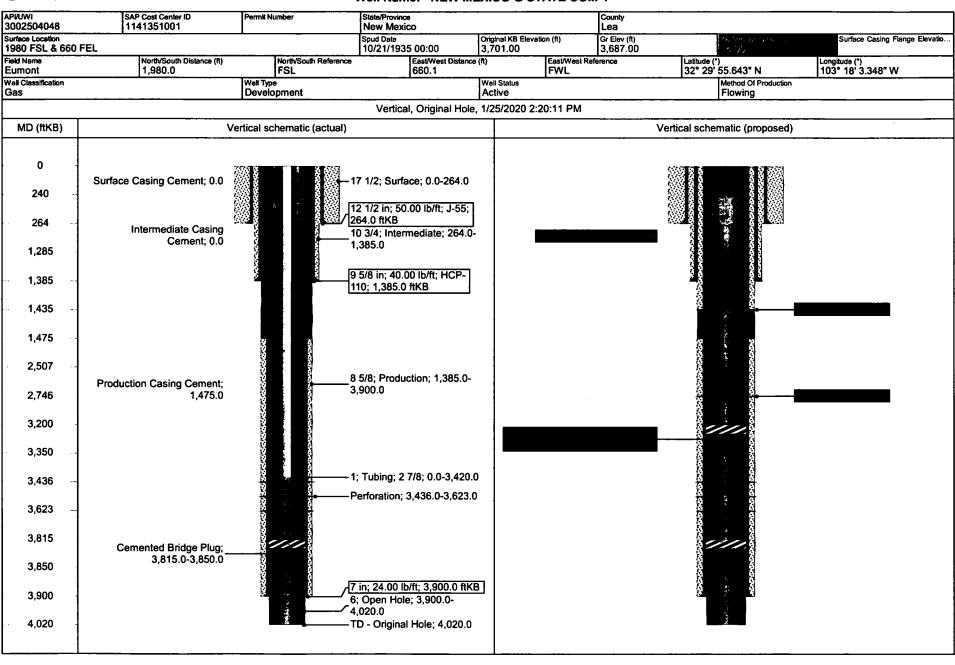

## Schematic Well Name: NEW MEXICO G STATE COM 4

Page 1/1

Report Printed: 1/25/2020