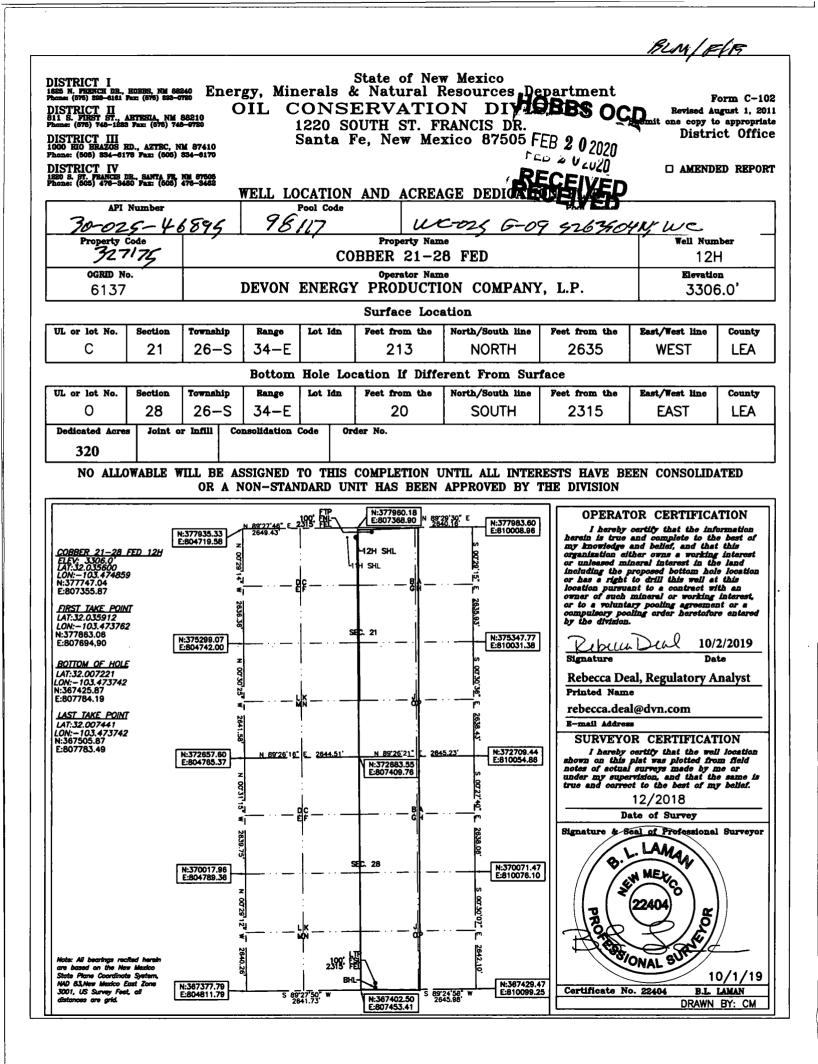

| Intent x As Drilled                     |                  |             |
|-----------------------------------------|------------------|-------------|
| API#<br>30-025-46895                    |                  |             |
| Operator Name:                          | Property Name:   | Well Number |
| DEVON ENERGY PRODUCTION<br>COMPANY, LP. | COBBER 21-28 FED | 12H         |

## Kick Off Point (KOP)

| UL | Section 21            | Township<br>26S | Range<br>34E | Lot       | Feet<br>50 | From N/S  | Feet<br>2315 | From E/W | County<br>LEA |
|----|-----------------------|-----------------|--------------|-----------|------------|-----------|--------------|----------|---------------|
|    | Latitude<br>32.036041 |                 |              | Longitude | 3758       | NAD<br>83 |              |          |               |

## First Take Point (FTP)

| UL<br>B               | Section 21 | Township<br><b>26</b> | Range<br><b>34</b> | Lot  | Feet<br>100 | From N/S | Feet<br>2315 | From E/W | County<br>LEA |
|-----------------------|------------|-----------------------|--------------------|------|-------------|----------|--------------|----------|---------------|
| Latitude<br>32.035912 |            |                       | Longitude          | 3762 | NAD<br>83   |          |              |          |               |

## Last Take Point (LTP)

| UL<br>O | Section 28            | Township<br><b>26</b> | Range<br>34 | Lot      | Feet<br>100 | From N/S<br>SOUTH | Feet<br>2315 | From E/W<br>EAST | County<br>LEA |
|---------|-----------------------|-----------------------|-------------|----------|-------------|-------------------|--------------|------------------|---------------|
|         | Latitude<br>32.007441 |                       |             | Longitud | اء<br>47374 | 2                 | NAD<br>83    |                  |               |