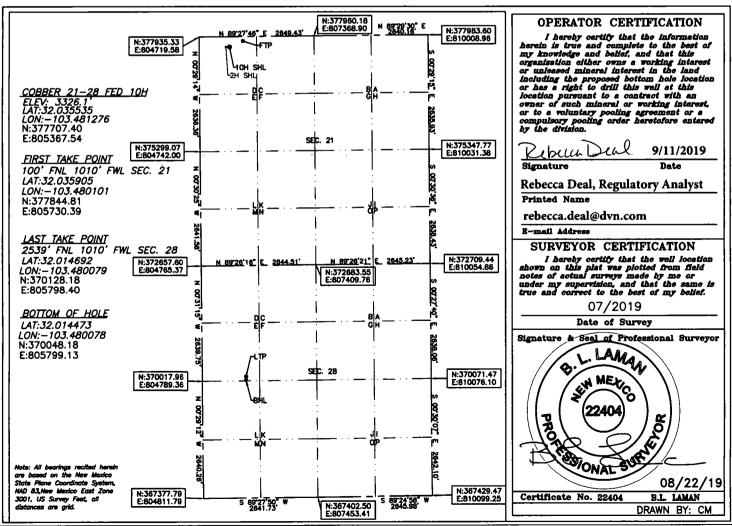

## RECEIVED

□ AMENDED REPORT

| API Number    | Pool Code                             | Paul Mama           |           |  |  |  |  |  |
|---------------|---------------------------------------|---------------------|-----------|--|--|--|--|--|
| 30-026-46893  | 98117                                 | WC-024 5-09 9263404 | Www.      |  |  |  |  |  |
| Property Code | Prop                                  | Property Name       |           |  |  |  |  |  |
| 327175        | COBBER 21-28 FED                      |                     |           |  |  |  |  |  |
| OGRID No.     | Орег                                  | ator Name           | Elevation |  |  |  |  |  |
| 6137          | DEVON ENERGY PRODUCTION COMPANY, L.P. |                     |           |  |  |  |  |  |
|               | Surfa                                 | ce Location         |           |  |  |  |  |  |

| UL or lot No. | Section | Township | Range | Lot Idn | Feet from the | North/South line | Feet from the | East/West line | County |
|---------------|---------|----------|-------|---------|---------------|------------------|---------------|----------------|--------|
| D             | 21      | 26-S     | 34-E  |         | 234           | NORTH            | 646           | WEST           | LEA    |

## Bottom Hole Location If Different From Surface

| UL or lot No.   | Section | Township    | Range         | Lot Idn | Feet from the | North/South line | Feet from the | East/West line | County |
|-----------------|---------|-------------|---------------|---------|---------------|------------------|---------------|----------------|--------|
| E               | 28      | 26-S        | 34-E          |         | 2619          | NORTH            | 1010          | WEST           | LEA    |
| Dedicated Acres | Joint o | r Infill Co | nsolidation ( | Code Or | der No.       |                  |               |                |        |
| 480             |         |             |               |         |               |                  |               |                |        |

## NO ALLOWABLE WILL BE ASSIGNED TO THIS COMPLETION UNTIL ALL INTERESTS HAVE BEEN CONSOLIDATED OR A NON-STANDARD UNIT HAS BEEN APPROVED BY THE DIVISION

| Intent x As Drilled                                                                                                            |                          |                 |              |     |              |                                    |             |              |               |              |               |             |
|--------------------------------------------------------------------------------------------------------------------------------|--------------------------|-----------------|--------------|-----|--------------|------------------------------------|-------------|--------------|---------------|--------------|---------------|-------------|
| API# 30-025-46893                                                                                                              |                          |                 |              |     |              |                                    |             |              |               |              |               |             |
| Operator Name: DEVON ENERGY PRODUCTION COMPANY, LP.                                                                            |                          |                 |              |     |              | Property Name:<br>COBBER 21-28 FED |             |              |               |              |               | Well Number |
| Kick (                                                                                                                         | Off Point                | (KOP)           |              |     |              |                                    |             |              |               |              |               |             |
| UL                                                                                                                             | Section<br>21            | Township<br>26S | Range<br>34E | Lot | Feet<br>50   | From<br>FNI                        |             | Feet<br>1010 | County<br>LEA |              |               |             |
| Latit                                                                                                                          |                          | 2.036033        |              |     | Longitu      | ıde<br>-103.48                     | 0097        | 4            |               | •            | NAD<br>83     | 1           |
| First                                                                                                                          | First Take Point (FTP)   |                 |              |     |              |                                    |             |              |               |              |               |             |
| D<br>D                                                                                                                         | Section 21               | Township<br>26S | Range<br>34E | Lot | Feet<br>100  | From NO                            |             | Feet<br>1010 |               | ST           | County<br>LEA |             |
| Latit<br>32.                                                                                                                   | <sup>ude</sup><br>035905 | 5               |              |     | -            | .ongitude NAD 83                   |             |              |               |              |               |             |
| Last <sup>-</sup>                                                                                                              | Last Take Point (LTP)    |                 |              |     |              |                                    |             |              |               |              |               |             |
| UL<br>E                                                                                                                        | Section 28               | Township<br>26S | Range<br>34E | Lot | Feet<br>2539 | From N/S<br>NORTH                  | Feet<br>101 |              | n E/W<br>EST  | Count<br>LEA | ту            |             |
|                                                                                                                                |                          |                 |              |     |              | Longitude NAD 83                   |             |              |               |              |               | -           |
|                                                                                                                                |                          |                 | -            |     | ,            |                                    |             |              | -             |              |               |             |
| Is this well the defining well for the Horizontal Spacing Unit?                                                                |                          |                 |              |     |              |                                    |             |              |               |              |               |             |
| Is this well an infill well?                                                                                                   |                          |                 |              |     |              |                                    |             |              |               |              |               |             |
| If infill is yes please provide API if available, Operator Name and well number for Defining well for Horizontal Spacing Unit. |                          |                 |              |     |              |                                    |             |              |               |              |               |             |
| API#                                                                                                                           |                          |                 |              |     |              |                                    |             |              |               |              |               |             |
| Operator Name:                                                                                                                 |                          |                 |              |     |              | Property Name:                     |             |              |               |              |               | Well Number |
| ]                                                                                                                              |                          |                 |              |     |              |                                    |             |              |               |              |               |             |