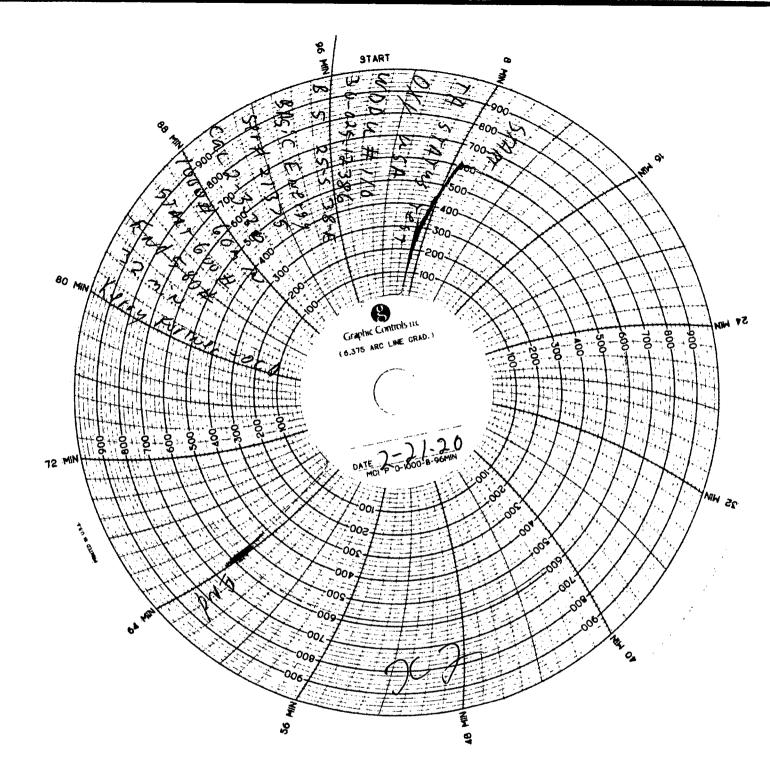

|                                                                                                                                                          | -                                                                                                |                                                  |  |
|----------------------------------------------------------------------------------------------------------------------------------------------------------|--------------------------------------------------------------------------------------------------|--------------------------------------------------|--|
|                                                                                                                                                          | ate of New Mexico                                                                                | Form C-103                                       |  |
| Office<br><u>District I</u> – (575) 393-6161<br>1625 N. French Dr., Hobbs, NM 88240                                                                      | Revised July 18, 2013<br>WELL API NO.                                                            |                                                  |  |
| District II - (575) 748-1283                                                                                                                             | 30-025-12386                                                                                     |                                                  |  |
| District III - (505) 334-6178                                                                                                                            | 5. Indicate Type of Lease<br>STATE                                                               |                                                  |  |
| District III - (505) 334-6178<br>1000 Rio Brazos Rd., Aztec, 1220<br>District IV - (505) 476-340                                                         | nerals and Natural Resources<br>SERVATION DIVISION<br>South St. Francis Dr.<br>Inta Fe, NM 87505 | STATE FEE 6. State Oil & Gas Lease No.           |  |
| <u>District IV</u> – (505) 476-340<br>1220 S. St. Francis Dr., Santa Fe, NM                                                                              | 46384                                                                                            |                                                  |  |
| SUNDRY NOT S AND REPOI                                                                                                                                   | RTS ON WELLS                                                                                     | 7. Lease Name or Unit Agreement Name             |  |
| (DO NOT USE THIS FORM FOR PROVIDENT TO DRILL OR<br>DIFFERENT RESERVOIR. USE "APPLICATION FOR PERMIT<br>PROPOSALS.)                                       | WEST DOLLARHIDE DEVONIAN UNIT                                                                    |                                                  |  |
| 1. Type of Well: Oil Well Gas Well Ot                                                                                                                    | her 🖌 INJECTION                                                                                  | 8. Well Number #110                              |  |
| 2. Name of Operator<br>OXY USA INC                                                                                                                       | 9. OGRID Number<br>16696                                                                         |                                                  |  |
| 3. Address of Operator                                                                                                                                   |                                                                                                  | 10. Pool name or Wildcat                         |  |
| PO BOX 4294, HOUSTON, TX 77210<br>4. Well Location                                                                                                       | <u> </u>                                                                                         | DOLLARHIDE; DEVONIAN                             |  |
|                                                                                                                                                          | om the NORTH line and 17                                                                         | '80 feet from the EAST line                      |  |
|                                                                                                                                                          | hip 25S Range 38E                                                                                | NMPM County LEA                                  |  |
| 11. Elevation (S                                                                                                                                         | how whether DR, RKB, RT, GR, etc                                                                 |                                                  |  |
| 3175'                                                                                                                                                    |                                                                                                  |                                                  |  |
| 12. Check Appropriate Box                                                                                                                                | to Indicate Nature of Notice                                                                     | , Report or Other Data $\int p \cdot \mathbf{w}$ |  |
| NOTICE OF INTENTION TO                                                                                                                                   | :   SUE                                                                                          | BSEQUENT REPORT OF:                              |  |
| PERFORM REMEDIAL WORK D PLUG AND ABA                                                                                                                     |                                                                                                  |                                                  |  |
|                                                                                                                                                          |                                                                                                  |                                                  |  |
| PULL OR ALTER CASING DOWNHOLE COMMINGLE                                                                                                                  |                                                                                                  |                                                  |  |
|                                                                                                                                                          |                                                                                                  |                                                  |  |
| OTHER:                                                                                                                                                   |                                                                                                  |                                                  |  |
| <ol> <li>Describe proposed or completed operations. (<br/>of starting any proposed work). SEE RULE 1<br/>proposed completion or recompletion.</li> </ol> |                                                                                                  |                                                  |  |
| TD - 7666' PBTD - 7425' Perfs - 7445' - 7630                                                                                                             | ' CIBP - 7425'                                                                                   |                                                  |  |
| OXY USA Inc. respectfully requests to extend the approved 12/18/2019.                                                                                    | e Temporarily Abandon Status a                                                                   | pproval. See previous approved Intent            |  |
| 2/21/20 MIRU. Performed MIT, good test. See th                                                                                                           | e attached radial chart.                                                                         |                                                  |  |
| F                                                                                                                                                        | INAL TA STATUO EVE                                                                               |                                                  |  |
| -<br>Approval                                                                                                                                            | TINAL TA STATUS- EXTER<br>of TA EXPIRES: 8-21                                                    | NSION                                            |  |
| Well need                                                                                                                                                | s to be PLUCCED OF                                                                               | -20                                              |  |
| to PRODU                                                                                                                                                 | s to be PLUGGED OR RE                                                                            | TURNED                                           |  |
|                                                                                                                                                          | ATE STATED ABOVE:                                                                                | $\gamma \gamma$                                  |  |
| Spud Date:                                                                                                                                               | ATE STATED ABOVE:                                                                                |                                                  |  |
| I hereby certify that the information above is true and c                                                                                                | complete to the best of my knowled                                                               | ge and belief                                    |  |
|                                                                                                                                                          | Supress to the cest of my knowled                                                                | Pe and country                                   |  |
| SIGNATURE                                                                                                                                                | TITLE REGULATORY ADV                                                                             | ISOR 2/24/20                                     |  |
| Type or print name LESLIE REEVES                                                                                                                         | _ E-mail address: LESLIE_REEV                                                                    | ES@OXY.COM PHONE: 713-497-2492                   |  |
| For State Use Only                                                                                                                                       |                                                                                                  | 1                                                |  |
| APPROVED BY: KIM Jortos                                                                                                                                  | TITLE                                                                                            | $\underline{H}$ DATE $2^{-2}$                    |  |

Remarks: Please state for each string (A,B,C,D,E) pertinent information regarding bleed down or continuous build up if applies.

TA Status Test Basic Energy Ser # 21375 Cal 2-3-20

| Signature:      |                                         | OIL CONSERVATION DIVISION |  |  |
|-----------------|-----------------------------------------|---------------------------|--|--|
| Printed name:   |                                         | Entered into RBDMS        |  |  |
| Title:          |                                         | Re-test                   |  |  |
| E-mail Address: |                                         | $\gamma \neq$             |  |  |
| Date: 2/21/20   | Phone:                                  |                           |  |  |
| · · ·           | Witness: KERRY FORTNER-OCD 575-263-6633 |                           |  |  |