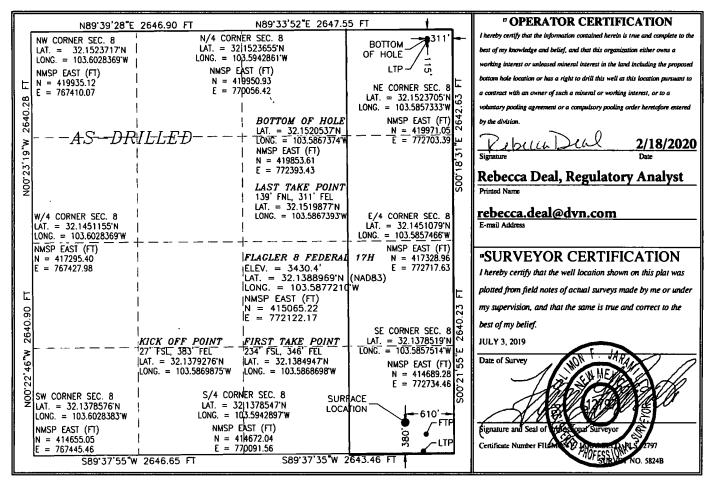

HOBBS OCD 1625 N. French Dr., Hobbs, NM 88240

State of New Mexico

Form C-102

District I

Energy, Minerals & Natural Resources Department 811 S. First St., Artesia, NM 88210 OIL CONSERVATION DIVISION

Revised August 1, 2011 Submit one copy to appropriate District Office

Phone: (575) 748-1283 Fax: (575) 748-9720 District III

1220 South St. Francis Dr. Santa Fe, NM 87505

**X** AMENDED REPORT

County

1000 Rio Brazos Road, Azio REGEVED Phone: (505) 334-6178 Fax: (503) 334-6170

1220 S. St. Francis Dr., Santa Fe, NM 87505 Phone: (505) 476-3460 Fax: (505) 476-3462

WELL LOCATION AND ACREAGE DEDICATION PLAT

|   |                 |              |                   |                    |       | 13  |  |
|---|-----------------|--------------|-------------------|--------------------|-------|-----|--|
| Γ | 1 API Numb      | er Pool Code |                   | ³ Pool Name        |       | 1// |  |
|   | 30-025-4498     | 94           | 5392              | DRAPER MILL;BONE S | PRING | Ra  |  |
| Γ | 4 Property Code |              | <sup>5</sup> Prop | * Well Number      | 1     |     |  |
|   |                 |              | LER 8 FED         | 1 <b>7</b> H       |       |     |  |
| Ī | 'OGRID No.      |              | Operator Name     |                    |       |     |  |
|   | 6137            | DEVON E      | 3430.4            | İ                  |       |     |  |

Surface Location UL or lot no. Section Township Range Lot Idn Feet from the North/South line Feet from the East/West line

| P             | 8       | 25 S     | 33 E  |          | 380           | SOUTH            | 610           | EAST           | LEA    |
|---------------|---------|----------|-------|----------|---------------|------------------|---------------|----------------|--------|
|               |         |          | "В    | ottom Ho | ole Location  | If Different Fr  | om Surface    |                |        |
| UL or lot no. | Section | Township | Range | Lot Idn  | Feet from the | North/South line | Feet from the | East/West line | County |
| 1 🛦 i         |         | 25.0     | 22 E  | ı        | 115           | MODTH            | 211           | EAST           | TEA    |

8 25 S 33 E 115 NORTH 311 EAST LEA Dedicated Acres u Joint or Infill Consolidation Code Order No. 160

No allowable will be assigned to this completion until all interests have been consolidated or a non-standard unit has been approved by the division.

## **HOBBS OCD**

| Intent As Drilled XX                                            |                         |              |              |          |                | FEB <b>2 1</b> 2020 |               |       |             |             |       |         |               |              |
|-----------------------------------------------------------------|-------------------------|--------------|--------------|----------|----------------|---------------------|---------------|-------|-------------|-------------|-------|---------|---------------|--------------|
| API#                                                            | <b>!</b>                |              |              | RECEIVED |                |                     |               |       |             |             |       |         |               |              |
| 30-0                                                            | 025-449                 | 84           |              |          |                |                     |               |       |             |             |       |         |               |              |
| Operator Name:                                                  |                         |              |              |          |                |                     | erty N        | ame   |             |             |       |         |               | Well Number  |
| DEVON ENERGY PRODUCTION COMPANY, L.P.                           |                         |              |              |          |                |                     | FLAGLER 8 FED |       |             |             |       |         |               | 17H          |
| Kick (                                                          | Off Point               | (KOP)        |              |          |                |                     |               |       |             |             |       |         |               |              |
| UL<br>P                                                         | Section 8               | Township 25S | Range<br>33E | Lot      | Feet<br>27     |                     | From N        |       | Feet<br>383 |             | Fron  | n E/W   | County<br>LEA |              |
| Latitude Longi                                                  |                         |              |              |          |                | ude NAD             |               |       |             |             |       |         |               |              |
|                                                                 |                         |              |              |          |                |                     |               |       |             |             |       |         | <u> </u>      |              |
| First <sup>*</sup>                                              | Take Poir               | nt (FTP)     |              |          |                |                     |               |       |             |             |       |         |               |              |
| UL                                                              | Section                 | Township     | Range        | Lot      | Feet           |                     | From N        |       | Feet        |             |       | i E/W   | County        |              |
| P                                                               | 8                       | 258          | 33E          |          | 234<br>Longitu | ıdo                 | SOUT          | Н     | 346         |             | EAS   | 51      | LEA           |              |
|                                                                 | 138494                  | .7           |              |          | _              |                     |               |       |             |             |       |         | 83            |              |
| Last T                                                          | Section 8               | Township 25S | Range<br>33E | Lot      | Feet<br>139    |                     | n N/S<br>RTH  | Feet  |             | From<br>EAS |       | Count   | у             |              |
| Latit                                                           | ude                     |              |              |          | Longitu        | ıde                 |               | I     |             |             |       | NAD     |               |              |
| 32.1519877   103.                                               |                         |              |              |          |                |                     | 393           |       |             |             |       | 83      |               |              |
| Is this well the defining well for the Horizontal Spacing Unit? |                         |              |              |          |                |                     |               |       |             |             |       |         |               |              |
| Is this                                                         | s well an               | infill well? |              |          |                |                     |               |       |             |             |       |         |               |              |
|                                                                 | ll is yes p<br>ng Unit. | lease provi  | ide API if   | availab  | ole, Ope       | rator               | Name :        | and v | vell n      | umbei       | for I | Definir | ng well fo    | r Horizontal |
| API#                                                            | •                       |              |              |          |                |                     |               |       |             |             |       |         |               |              |
| Ope                                                             | rator Na                | me:          |              |          |                | Prop                | erty N        | ame   |             |             |       |         |               | Well Number  |
|                                                                 |                         |              |              |          |                |                     |               |       |             |             |       |         |               |              |