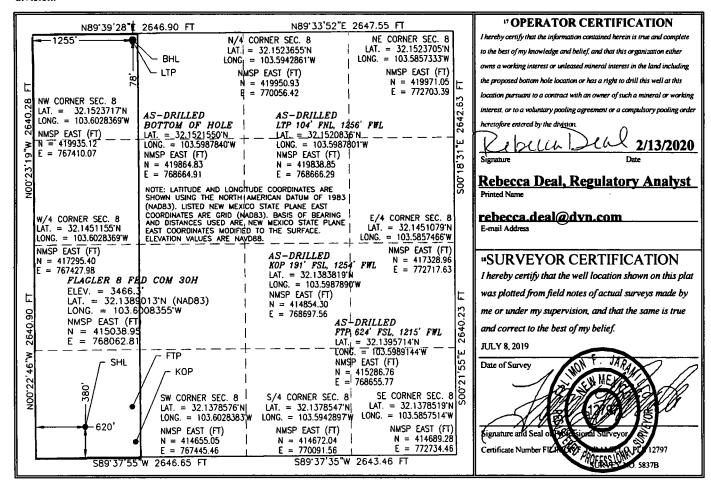

## WELL LOCATION AND ACREAGE DEDICATION PLAT

| <sup>1</sup> API Number<br>30-025-44996 |                                                     | <sup>2</sup> Pool Code | \ \ \ \ \ \ \ \ \ \ \ \ \ \ \ \ \ \ \ |                 |  |  |  |  |
|-----------------------------------------|-----------------------------------------------------|------------------------|---------------------------------------|-----------------|--|--|--|--|
|                                         |                                                     | 97900                  | RED HILLS; UPPER BONE                 | SPRING SHALE \{ |  |  |  |  |
| <sup>4</sup> Property Code              | <sup>5</sup> Property Name <sup>6</sup> Well Number |                        |                                       |                 |  |  |  |  |
|                                         | FLAGLER 8 FED COM 30H                               |                        |                                       |                 |  |  |  |  |
| <sup>7</sup> OGRID No.                  |                                                     | * Elevation            |                                       |                 |  |  |  |  |
| 6137                                    | DEVON ENERGY PRODUCTION COMPANY, L.P. 3466.3        |                        |                                       |                 |  |  |  |  |

Surface Location

| UL or lot no.                                               | Section | Township Rang |           | Lot Idn | Feet from the           | North/South line | Feet from the | East/West line | County |  |  |
|-------------------------------------------------------------|---------|---------------|-----------|---------|-------------------------|------------------|---------------|----------------|--------|--|--|
| M                                                           | 8       | 25 S          | 25 S 33 E |         | 380                     | SOUTH            | 620           | WEST           | LEA    |  |  |
| " Bottom Hole Location If Different From Surface            |         |               |           |         |                         |                  |               |                |        |  |  |
| UL or lot no.                                               | Section | Township      | Range     | Lot Idn | Feet from the           | North/South line | Feet from the | East/West line | County |  |  |
| D                                                           | 8       | 25 S          | 33 E      |         | 78                      | NORTH            | 1255          | WEST           | LEA    |  |  |
| 12 Dedicated Acres 13 Joint or Infill 14 Consolidation Code |         |               |           |         | <sup>15</sup> Order No. |                  |               |                |        |  |  |

No allowable will be assigned to this completion until all interests have been consolidated or a non-standard unit has been approved by the division.

| Intent                            | 30-025-                    | As Drill               | ed [         | X                 |                    |                                                   |                   |     |                     |             |                      |                      |                |  |
|-----------------------------------|----------------------------|------------------------|--------------|-------------------|--------------------|---------------------------------------------------|-------------------|-----|---------------------|-------------|----------------------|----------------------|----------------|--|
| Ope                               | rator Nan                  | ne:                    |              |                   |                    | Prop                                              | erty Nar          | ne: |                     | <del></del> | <del>:</del>         |                      | Well Number    |  |
| DEVON ENERGY PRODUCTION CO., L.P. |                            |                        |              | FLAGLER 8 FED COM |                    |                                                   |                   |     |                     |             | 30H                  |                      |                |  |
|                                   | off Point (                |                        |              |                   |                    |                                                   |                   |     |                     |             |                      |                      |                |  |
| M<br>M                            | Section 8                  | Township<br><b>25S</b> | Range<br>33E | Lot               | Feet<br><b>191</b> |                                                   | From N/S<br>SOUTH |     | Feet<br><b>1254</b> | Fron WE     | n E/W<br>: <b>ST</b> | County<br><b>LEA</b> |                |  |
| Latitu                            | Latitude Long . 32.1383819 |                        |              |                   |                    |                                                   | 3.5987            | 890 | 0                   |             |                      | NAD<br>83            |                |  |
| First T                           | ake Poin                   | t (FTP)                |              |                   |                    |                                                   |                   |     |                     |             |                      |                      |                |  |
| UL<br><b>M</b>                    | Section 8                  | Township 25S           | Range<br>33E | Lot               | Feet<br><b>624</b> | From N/S<br>SOUTH                                 |                   |     | Feet<br><b>1215</b> | Fron        | n E/W                | County<br>LEA        |                |  |
| Latitu                            | de<br>32.139               | 5714                   |              | <u> </u>          | Longit             | tude<br>103.5989144                               |                   |     |                     |             |                      | NAD 83               | NAD 83         |  |
| Last T                            | ake Point                  | t (LTP)                |              |                   |                    |                                                   |                   |     |                     |             |                      |                      |                |  |
| UL<br><b>D</b>                    | Section 8                  | Township <b>25S</b>    | Range<br>33E | Lot               | Feet<br><b>104</b> | From N/S Feet From E/W County NORTH 1256 WEST LEA |                   |     |                     | ty          |                      |                      |                |  |
| Latitu                            |                            |                        |              |                   |                    | ngitude NAD 103.5987801                           |                   |     |                     |             |                      | 83                   |                |  |
| s this                            | well the                   | defining w             | ell for the  | e Horize          | ontal Sp           | acing L                                           | Jnit?             |     | N                   |             |                      |                      |                |  |
| s this                            | well an i                  | nfill well?            |              | Y                 |                    |                                                   |                   |     |                     |             |                      |                      |                |  |
|                                   | ll is yes p<br>ng Unit.    | olease prov            | vide API i   | f avail           | able, Op           | erator                                            | · Name a          | and | well num            | ber fo      | or Defi              | ning well            | for Horizontal |  |
| API#                              | 30-025                     | -44998                 | ]            |                   |                    |                                                   |                   |     |                     |             |                      |                      |                |  |
| Operator Name:                    |                            |                        |              |                   | Property Name:     |                                                   |                   |     |                     |             |                      |                      |                |  |
| Ope                               | rator Nar                  | ne:                    |              |                   |                    | Prop                                              | erty Nar          | ne: |                     |             |                      |                      | Well Number    |  |