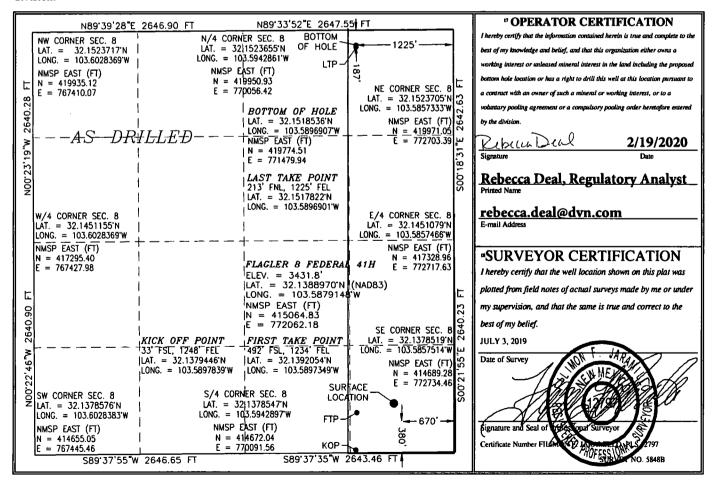

WELL LOCATION AND ACREAGE DEDICATION PLAT

|                            | <br>EE EU CHITTOTT IN IE        | TICKETICE BEDICITION TENT |               |
|----------------------------|---------------------------------|---------------------------|---------------|
| 'API Num<br>30-025-45      | <sup>1</sup> Pool Code<br>97900 | RING SHALE                |               |
| <sup>4</sup> Property Code | 5 P                             | roperty Name              | * Well Number |
|                            | FLAGL                           | 41H                       |               |
| 'OGRID No.                 | •0                              | perator Name              | ' Elevation   |
| 6137                       | DEVON ENERGY PR                 | ODUCTION COMPANY, L.P.    | 3431.8        |

| - Surface Location                               |                       |             |               |         |                  |                  |                         |                |        |  |
|--------------------------------------------------|-----------------------|-------------|---------------|---------|------------------|------------------|-------------------------|----------------|--------|--|
| UL or lot no.                                    | Section               | Township    | Range         | Lot Idn | Feet from the    | North/South line | Feet from the           | East/West line | County |  |
| P                                                | 8                     | 25 S        | 33 E          | E 380   |                  | SOUTH            | 670                     | EAST           | LEA    |  |
| " Bottom Hole Location If Different From Surface |                       |             |               |         |                  |                  |                         |                |        |  |
| UL or lot no.                                    | Section               | Township    | Range         | Lot Idn | dn Feet from the | North/South line | Feet from the           | East/West line | County |  |
| A                                                | 8                     | 25 S        | 33 E          |         | 187              | NORTH            | 1225                    | EAST           | LEA    |  |
| <sup>12</sup> Dedicated Acre                     | s <sup>13</sup> Joint | or Infill " | Consolidation | n Code  | •                |                  | <sup>15</sup> Order No. |                |        |  |
| 160                                              | 1                     |             |               |         |                  |                  |                         |                |        |  |

## HOBBS OCD

FEB 21 2020

| API # 30-025-45000                                                |           |                      |              |            |             | RECEIVED                     |              |       |           |                  |       |               |               |                    |  |
|-------------------------------------------------------------------|-----------|----------------------|--------------|------------|-------------|------------------------------|--------------|-------|-----------|------------------|-------|---------------|---------------|--------------------|--|
| 30-025-45000 Operator Name: DEVON ENERGY PRODUCTION COMPANY, L.P. |           |                      |              |            | ١           | Property Name: FLAGLER 8 FED |              |       |           |                  |       |               |               | Well Number<br>41H |  |
| Kick C                                                            | Off Point | (KOP)                |              |            |             |                              |              |       |           |                  |       |               |               |                    |  |
| UL<br>P                                                           |           |                      |              | Feet<br>33 |             | From N/S<br>SOUTH            |              | 1 1   |           | From E/W<br>EAST |       | County<br>LEA |               |                    |  |
| Latitu                                                            | ıde       | <u> </u>             | 1002         |            | Longitu     |                              | <u> </u>     |       | 1         |                  |       |               | NAD           | - <del></del>      |  |
| 32.                                                               | 137944    | 6                    |              |            | 103.5       | 5897                         | 839          |       |           |                  |       |               | 83            |                    |  |
|                                                                   | Γake Poir |                      | T -          | · · · · ·  |             |                              |              |       |           |                  |       |               | <b>.</b>      |                    |  |
| UL<br>P                                                           | Section 8 | Township 25S         | Range<br>33E | Lot        | Feet<br>492 |                              | From N       | •     | Feet 1234 | - 1              | From  | n E/W<br>ST   | County<br>LEA |                    |  |
| Latitu                                                            |           |                      |              |            | Longitu     |                              |              |       |           |                  |       |               | NAD           |                    |  |
| 32.                                                               | 139205    | 4                    |              |            | 103.5       | 5897                         | 349          |       |           |                  |       |               | 83            |                    |  |
| Last T<br>UL<br>A                                                 | Section 8 | t (LTP) Township 23S | Range<br>33E | Lot        | Feet 213    |                              | n N/S<br>RTH | Feet  |           | From EAST        |       | Count         | ty            |                    |  |
| Latitu                                                            |           |                      | •            |            | Longitu     |                              | 2004         |       |           |                  |       | NAD           |               | <del></del>        |  |
| 32.                                                               | 151782    | 2                    |              |            | 103.5       | 5896                         | 901          |       |           |                  |       | 83            |               | <del></del>        |  |
|                                                                   |           | defining v           | vell for th  | e Horiz    | zontal Sp   | pacing                       | g Unit?      | ŀ     | N         | ]                |       | •             |               |                    |  |
| Spacio                                                            | ng Unit.  |                      | ide API if a | availab    | ile, Opei   | rator I                      | Name a       | and w | vell n    | umber            | for [ | Definii       | ng well fo    | r Horizontal       |  |
| Ope                                                               | rator Nai | me:                  | 1            |            |             | Prop                         | erty N       | ame:  |           |                  |       |               |               | Well Number        |  |
| DE\<br>L.P.                                                       |           | IERGY P              | RODUC        | OIT        | 1 CO.,      | FLA                          | GLEF         | R 8 F | ED        |                  |       |               |               | 35H                |  |
|                                                                   |           |                      |              |            |             |                              |              |       |           |                  |       |               |               | KZ 06/29/201       |  |