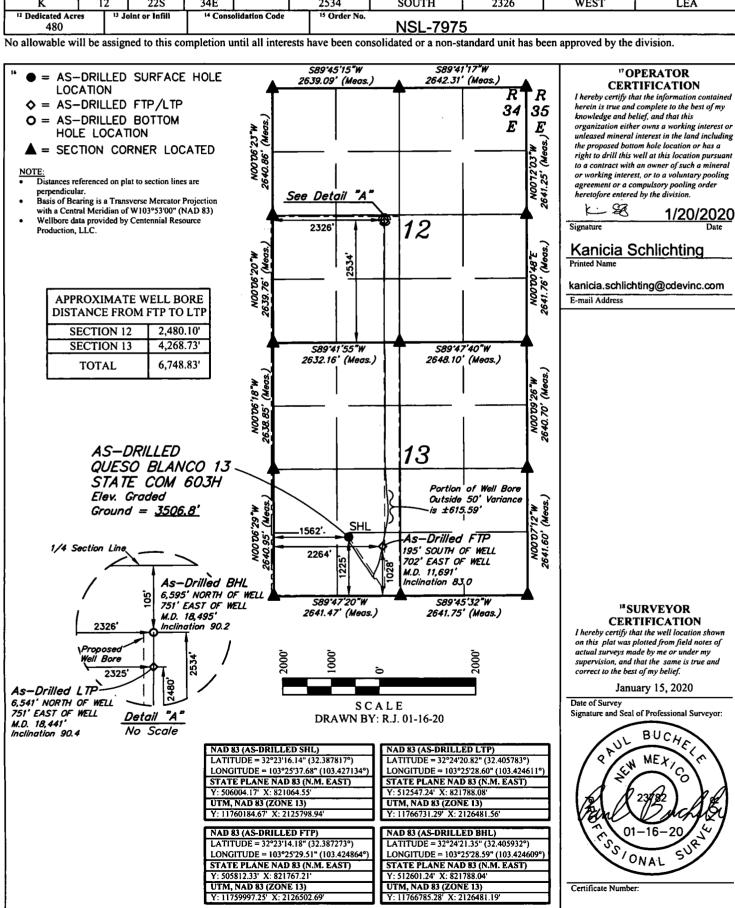

District Office HOBBS OCD AMENDED REPORT

Form C-102

Revised August 1, 2011

Submit one copy to appropriate

FEB 26 2020

WELL LOCATION AND ACREAGE DEDICATION BECEIVED

| 30-025-4640              | Ó | <sup>2</sup> Pool Code<br>96553 | KZ                                      |                        |  |
|--------------------------|---|---------------------------------|-----------------------------------------|------------------------|--|
| 'Property Code<br>326030 |   |                                 | Property Name<br>ANCO 13 STATE COM      | 6 Well Number<br>603H  |  |
| 70GRID No.<br>372165     |   |                                 | Operator Name<br>SOURCE PRODUCTION, LLC | 9 Elevation<br>3506.8' |  |

## Surface Location

| UL or lot no. | Section | Township | Range | Lot Idn | Feet from the | North/South line | Feet from the | East/West line | County |
|---------------|---------|----------|-------|---------|---------------|------------------|---------------|----------------|--------|
| N             | 13      | 228      | 34E   |         | 1225          | SOUTH            | 1562          | WEST           | LEA    |

## "Bottom Hole Location If Different From Surface

| UL or lot no.     | UL or lot no. Section Township Range |                 | Lot Idn                        | Feet from the | North/South line | Feet from the | East/West line | County |     |  |  |
|-------------------|--------------------------------------|-----------------|--------------------------------|---------------|------------------|---------------|----------------|--------|-----|--|--|
| K                 | 12                                   | 22S             | 34E                            |               | 2534             | SOUTH         | 2326           | WEST   | LEA |  |  |
| 12 Dedicated Acre | es 13                                | Joint or Infill | r Infill 14 Consolidation Code |               | 15 Order No.     | NO. 707       |                |        |     |  |  |
| 1 480             |                                      |                 |                                |               |                  | NSI -797!     | 5              |        |     |  |  |

| Intent As Drilled X                                           |                                                                 |              |              |          |                  |              |              |                 |         |               |        |           |                  |                                       |
|---------------------------------------------------------------|-----------------------------------------------------------------|--------------|--------------|----------|------------------|--------------|--------------|-----------------|---------|---------------|--------|-----------|------------------|---------------------------------------|
| API #                                                         |                                                                 | 6400         |              |          |                  |              |              |                 |         |               |        |           | •                |                                       |
|                                                               | 30-025-46400 Property Name: Well Number                         |              |              |          |                  |              |              |                 |         |               |        |           |                  |                                       |
| Centennial Resource Production, LLC Queso Blanco 13 State Com |                                                                 |              |              |          |                  |              |              |                 |         |               | 603H   |           |                  |                                       |
|                                                               |                                                                 |              |              |          |                  |              |              |                 |         |               |        |           |                  |                                       |
|                                                               |                                                                 |              |              |          |                  |              |              |                 |         |               |        |           |                  |                                       |
|                                                               |                                                                 |              |              |          |                  |              |              |                 |         |               |        |           |                  |                                       |
| Kick C                                                        | Off Point                                                       | (KOP)        |              |          |                  |              |              |                 |         |               |        |           |                  |                                       |
| UL                                                            | L Section Township Range Lot Feet From N/S Feet From E/W County |              |              |          |                  |              |              |                 |         |               | County |           |                  |                                       |
| N                                                             | 13                                                              | 22S          | 34E          | N        | 1225             |              | South        | 1               | 156     | 2             | We     | st        | Lea              |                                       |
| Latitu 32                                                     | .3878 <sup>-</sup>                                              | 17           |              |          | Longitu          |              | 7134         | 4               |         |               |        |           | NAD<br><b>83</b> |                                       |
|                                                               |                                                                 |              |              |          | 1                |              |              | •               |         |               |        |           |                  | · · · · · · · · · · · · · · · · · · · |
| First 1                                                       | Take Poin                                                       | it (FTP)     |              |          |                  |              |              |                 |         |               |        |           |                  |                                       |
| UL                                                            | Section                                                         | Township     | Range        | Lot      | Feet             |              | From N/      | /s              | Feet    | . 1           | From   | ı E/W     | County           |                                       |
| N                                                             | 13                                                              | 22S          | 34Ē          | N        | 1028             |              | South        |                 | 226     | 4             | We     | •         | Lea              |                                       |
| Latitu                                                        |                                                                 | 72           |              |          | Longitu<br>100   |              | 4864         | 1               |         |               |        |           | NAD<br>83        |                                       |
| 32.                                                           | 3872                                                            | 13           |              |          | -103             | <b>5.4</b> 2 | .4004        | +               |         |               |        |           | 03               |                                       |
|                                                               |                                                                 | . (1.70)     |              |          |                  |              |              |                 |         |               |        |           |                  |                                       |
| Last I                                                        | Take Poin                                                       | t (LIP)      | ·            |          |                  |              |              |                 |         |               |        |           |                  | ·                                     |
| UL<br>Κ                                                       | Section 12                                                      | Township 22S | Range<br>34E | Lot<br>K | Feet <b>2534</b> |              | n N/S<br>uth | Feet <b>232</b> | - 1     | From I<br>Wes | •      | Count Lea | У                |                                       |
| Latitu                                                        | ıde                                                             | I            | <u> </u>     |          | Longitu          | ıde          |              |                 |         |               |        | NAD       |                  |                                       |
| 32.                                                           | 4059                                                            | 32           |              | -103     | -103.424609 83   |              |              |                 |         |               |        |           |                  |                                       |
|                                                               |                                                                 |              |              |          |                  |              |              |                 |         |               |        |           |                  |                                       |
|                                                               |                                                                 |              |              |          |                  |              |              |                 |         |               |        |           |                  |                                       |
| Is this                                                       | well the                                                        | defining v   | vell for th  | e Horiz  | zontal Sp        | pacing       | Unit?        | [               | No      | ]             |        |           |                  |                                       |
|                                                               |                                                                 |              |              |          |                  |              |              |                 |         |               |        |           |                  |                                       |
| ls this                                                       | s well an i                                                     | infill well? |              | Yes      | 1                |              |              |                 |         |               |        |           |                  |                                       |
|                                                               | <del></del> - ·                                                 |              |              |          | _                |              |              |                 |         |               |        |           |                  |                                       |
|                                                               |                                                                 |              |              |          |                  |              |              |                 |         |               |        |           |                  |                                       |
|                                                               | ll is yes pi<br>ng Unit.                                        | iease provi  | ide AYI if i | availab  | ne, Opei         | rator I      | vame a       | na v            | vell ni | ımber         | tor [  | vetinin   | ig well to       | r Horizontal                          |
| API#                                                          | _                                                               |              | ٦            |          |                  |              |              |                 |         |               |        |           |                  |                                       |
|                                                               | 025-4                                                           | 6399         |              |          |                  |              |              |                 |         |               |        |           |                  |                                       |
|                                                               | rator Nar                                                       |              | ı            |          |                  | Prop         | erty Na      | me:             |         |               |        |           |                  | Well Number                           |
| Cen                                                           | Centennial Resource Production, LLC                             |              |              |          |                  |              |              |                 |         |               |        |           |                  |                                       |