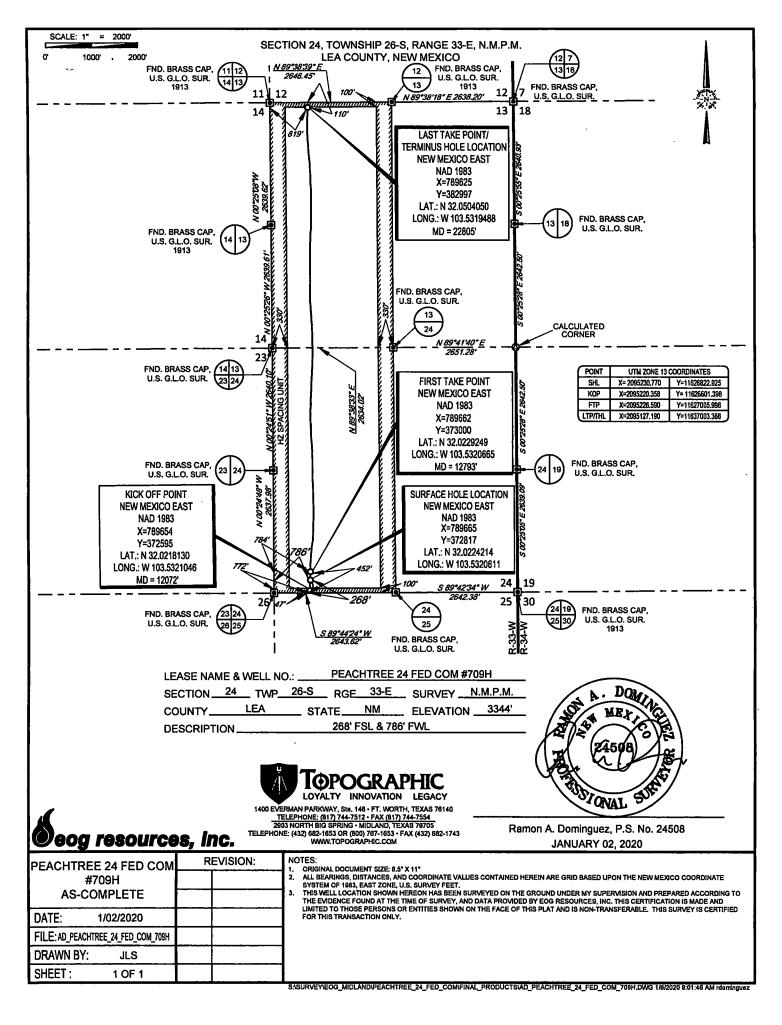

| District I<br>1625 N. French Dr., Ho<br>Phone: (575) 393-6161<br>District II<br>811 S. First St., Artesia<br>Phone: (575) 748-1283<br>District III<br>1000 Rio Brazos Road,<br>Phone: (305) 334-6178<br>District IV<br>1220 S. St. Francis Dr., | Fax: (575) 39                                                                                                                                                                                                                                                                                           | 3-0720                 |                  | State of New Mexico<br>Energy, Minerals & Natural Resources<br>Department<br>OIL CONSERVATION DIVISION<br>1220 South St. Francis Dr. |                         |                                      |                          |            |               | FORM C-102<br>vised August 1, 2011<br>copy to appropriate<br>District Office<br>MENDED REPORT | l<br>e<br>e |
|-------------------------------------------------------------------------------------------------------------------------------------------------------------------------------------------------------------------------------------------------|---------------------------------------------------------------------------------------------------------------------------------------------------------------------------------------------------------------------------------------------------------------------------------------------------------|------------------------|------------------|--------------------------------------------------------------------------------------------------------------------------------------|-------------------------|--------------------------------------|--------------------------|------------|---------------|-----------------------------------------------------------------------------------------------|-------------|
| Phone: (505) 476-3460                                                                                                                                                                                                                           | 1 S. First St., Artesia, NM 88210<br>one: (575) 748-1283 Fax: (575) 748-939<br>Submit one copy to appropriate<br>Department<br>OIL CONSERVATION DIVISION<br>1220 South St. Francis Dr.<br>20 S. St. Francis Dr., Sante St., NM 87505<br>Sante Fe, NM 87505<br>WELL LOCATION AND ACREAGE DEDICATION PLAT |                        |                  |                                                                                                                                      |                         |                                      |                          |            |               |                                                                                               |             |
|                                                                                                                                                                                                                                                 | API Number                                                                                                                                                                                                                                                                                              |                        |                  | <sup>2</sup> Pool Code                                                                                                               |                         |                                      | <sup>3</sup> Pool Nam    | e          |               | 11                                                                                            | n-          |
| 30-0                                                                                                                                                                                                                                            | )25-447                                                                                                                                                                                                                                                                                                 | 753                    |                  | 98097 SANDERS TANK; UPPE                                                                                                             |                         |                                      |                          |            |               | WOLFCAMP                                                                                      |             |
| <sup>4</sup> Property C                                                                                                                                                                                                                         | ode                                                                                                                                                                                                                                                                                                     |                        |                  |                                                                                                                                      | SProperty 1             |                                      | <sup>6</sup> Well Number |            |               |                                                                                               |             |
| 32138                                                                                                                                                                                                                                           |                                                                                                                                                                                                                                                                                                         |                        | PEA              | CHTREE 2                                                                                                                             |                         | #709H                                |                          | 1          |               |                                                                                               |             |
| <sup>7</sup> OGRID N                                                                                                                                                                                                                            |                                                                                                                                                                                                                                                                                                         |                        |                  |                                                                                                                                      | 8Operator               |                                      | •                        | 9Elevation |               |                                                                                               |             |
| 737                                                                                                                                                                                                                                             | 7                                                                                                                                                                                                                                                                                                       |                        |                  | EC                                                                                                                                   | G RESOUR                |                                      | 3345'                    |            |               |                                                                                               |             |
|                                                                                                                                                                                                                                                 | <u></u>                                                                                                                                                                                                                                                                                                 |                        |                  | •                                                                                                                                    | <sup>10</sup> Surface L | -                                    |                          |            |               |                                                                                               |             |
| UL or lot no.                                                                                                                                                                                                                                   | Section                                                                                                                                                                                                                                                                                                 | Township               | Range            | Lot Ida                                                                                                                              | Feet from the           |                                      | Feet from the            | Fa         | st/West line  | County                                                                                        |             |
| M                                                                                                                                                                                                                                               |                                                                                                                                                                                                                                                                                                         |                        | 33-E             |                                                                                                                                      | 268'                    | SOUTH                                | 786'                     | WE         |               | LEA                                                                                           | /           |
|                                                                                                                                                                                                                                                 | <sup>11</sup> Bottom Hole Location If Different From Surface                                                                                                                                                                                                                                            |                        |                  |                                                                                                                                      |                         |                                      |                          |            |               |                                                                                               |             |
| UL or lot no. Section Township                                                                                                                                                                                                                  |                                                                                                                                                                                                                                                                                                         |                        | Range            | Range Lot Idn Feet                                                                                                                   |                         | rom the North/South line Feet from t |                          | E          | est/West line | County                                                                                        |             |
| D                                                                                                                                                                                                                                               | 13                                                                                                                                                                                                                                                                                                      | 26-S                   | 5   33-e         |                                                                                                                                      | 110'                    | NORTH                                | 819'                     | WE         | ST            | LEA                                                                                           |             |
| <sup>13</sup> Dedicated Acres<br>640.00                                                                                                                                                                                                         | <sup>13</sup> Joint or ]                                                                                                                                                                                                                                                                                | Infill <sup>14</sup> C | consolidation Co | de <sup>15</sup> Ord                                                                                                                 | ler No.                 |                                      |                          |            |               |                                                                                               |             |

## Kick Off Point (KOP)

| ul<br>M | Section<br>24          | Township<br>26S | Range<br>33E | Lot | Feet<br>47           | From N/S<br>SOUTH | Feet<br>772 | From E/W | County<br>LEA |
|---------|------------------------|-----------------|--------------|-----|----------------------|-------------------|-------------|----------|---------------|
|         | Latitude<br>32.0218130 |                 |              |     | Longitude<br>103.532 | 1046              |             |          | NAD<br>1983   |

## First Take Point (FTP)

| UL<br>M | Section<br>24          | Township<br>26S | Range<br>33E | Lot | Feet<br>452 | From N/S<br>SOUTH | Feet<br>784 | From E/W | County<br>LEA |
|---------|------------------------|-----------------|--------------|-----|-------------|-------------------|-------------|----------|---------------|
|         | Latitude<br>32.0229240 |                 |              |     |             | 0665              |             |          | NAD<br>1983   |

## Last Take Point (LTP)

| UL<br>D | Section                | Township<br>26S | Range<br>33E | Lot | Feet<br>110      | From N/S<br>NORTH        | Feet<br>819 | From E/W<br>WEST | County<br>LEA |
|---------|------------------------|-----------------|--------------|-----|------------------|--------------------------|-------------|------------------|---------------|
|         | Latitude<br>32.0504050 |                 |              |     | Longitu<br>103.5 | <sup>de</sup><br>5319488 |             | NAD<br>1983      |               |