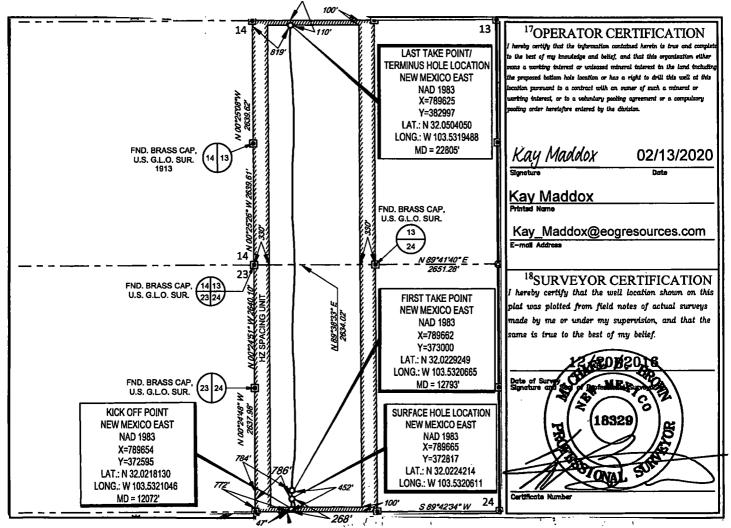

| District I<br>1625 N. French Dr., Ho<br>Phone: (575) 393-6161<br>District II<br>811 S. First St., Artesia<br>Phone: (575) 748-1283<br>District III<br>1000 Rio Brazos Road,<br>Phone: (305) 334-6178<br>District IV<br>1220 S. St. Francis Dr., | Fax: (575) 39                                                                                                                                                                                                                                                                                           | 3-0720                 |                  | State of New Mexico<br>Energy, Minerals & Natural Resources<br>Department<br>OIL CONSERVATION DIVISION<br>1220 South St. Francis Dr. |                         |                                      |                          |            |               | FORM C-102<br>vised August 1, 2011<br>copy to appropriate<br>District Office<br>MENDED REPORT | l<br>e<br>e |
|-------------------------------------------------------------------------------------------------------------------------------------------------------------------------------------------------------------------------------------------------|---------------------------------------------------------------------------------------------------------------------------------------------------------------------------------------------------------------------------------------------------------------------------------------------------------|------------------------|------------------|--------------------------------------------------------------------------------------------------------------------------------------|-------------------------|--------------------------------------|--------------------------|------------|---------------|-----------------------------------------------------------------------------------------------|-------------|
| Phone: (505) 476-3460                                                                                                                                                                                                                           | 1 S. First St., Artesia, NM 88210<br>one: (575) 748-1283 Fax: (575) 748-939<br>Submit one copy to appropriate<br>Department<br>OIL CONSERVATION DIVISION<br>1220 South St. Francis Dr.<br>20 S. St. Francis Dr., Sante St., NM 87505<br>Sante Fe, NM 87505<br>WELL LOCATION AND ACREAGE DEDICATION PLAT |                        |                  |                                                                                                                                      |                         |                                      |                          |            |               |                                                                                               |             |
|                                                                                                                                                                                                                                                 | API Number                                                                                                                                                                                                                                                                                              |                        |                  | <sup>2</sup> Pool Code                                                                                                               |                         |                                      | <sup>3</sup> Pool Nam    | e          |               | 11                                                                                            | n-          |
| 30-0                                                                                                                                                                                                                                            | )25-447                                                                                                                                                                                                                                                                                                 | 753                    |                  | 98097 SANDERS TANK; UPPE                                                                                                             |                         |                                      |                          |            |               | WOLFCAMP                                                                                      |             |
| <sup>4</sup> Property C                                                                                                                                                                                                                         | ode                                                                                                                                                                                                                                                                                                     |                        |                  |                                                                                                                                      | SProperty 1             |                                      | <sup>6</sup> Well Number |            |               |                                                                                               |             |
| 32138                                                                                                                                                                                                                                           |                                                                                                                                                                                                                                                                                                         |                        | PEA              | CHTREE 2                                                                                                                             |                         | #709H                                |                          | 1          |               |                                                                                               |             |
| <sup>7</sup> OGRID N                                                                                                                                                                                                                            |                                                                                                                                                                                                                                                                                                         |                        |                  |                                                                                                                                      | 8Operator               |                                      | •                        | 9Elevation |               |                                                                                               |             |
| 737                                                                                                                                                                                                                                             | 7                                                                                                                                                                                                                                                                                                       |                        |                  | EC                                                                                                                                   | G RESOUR                |                                      | 3345'                    |            |               |                                                                                               |             |
|                                                                                                                                                                                                                                                 | <u></u>                                                                                                                                                                                                                                                                                                 |                        |                  | •                                                                                                                                    | <sup>10</sup> Surface L | -                                    |                          |            |               |                                                                                               |             |
| UL or lot no.                                                                                                                                                                                                                                   | Section                                                                                                                                                                                                                                                                                                 | Township               | Range            | Lot Ida                                                                                                                              | Feet from the           |                                      | Feet from the            | Fa         | st/West line  | County                                                                                        |             |
| M                                                                                                                                                                                                                                               |                                                                                                                                                                                                                                                                                                         |                        | 33-E             |                                                                                                                                      | 268'                    | SOUTH                                | 786'                     | WE         |               | LEA                                                                                           | /           |
|                                                                                                                                                                                                                                                 | <sup>11</sup> Bottom Hole Location If Different From Surface                                                                                                                                                                                                                                            |                        |                  |                                                                                                                                      |                         |                                      |                          |            |               |                                                                                               |             |
| UL or lot no. Section Township                                                                                                                                                                                                                  |                                                                                                                                                                                                                                                                                                         |                        | Range            | Range Lot Idn Feet                                                                                                                   |                         | rom the North/South line Feet from t |                          | E          | est/West line | County                                                                                        |             |
| D                                                                                                                                                                                                                                               | 13                                                                                                                                                                                                                                                                                                      | 26-S                   | 5   33-e         |                                                                                                                                      | 110'                    | NORTH                                | 819'                     | WE         | ST            | LEA                                                                                           |             |
| <sup>13</sup> Dedicated Acres<br>640.00                                                                                                                                                                                                         | <sup>13</sup> Joint or ]                                                                                                                                                                                                                                                                                | Infill <sup>14</sup> C | consolidation Co | de <sup>15</sup> Ord                                                                                                                 | ler No.                 |                                      |                          |            |               |                                                                                               |             |

## Kick Off Point (KOP)

| ul<br>M | Section<br>24          | Township<br>26S | Range<br>33E | Lot | Feet<br>47           | From N/S<br>SOUTH | Feet<br>772 | From E/W | County<br>LEA |
|---------|------------------------|-----------------|--------------|-----|----------------------|-------------------|-------------|----------|---------------|
|         | Latitude<br>32.0218130 |                 |              |     | Longitude<br>103.532 | 1046              |             |          | NAD<br>1983   |

## First Take Point (FTP)

| UL<br>M | Section<br>24          | Township<br>26S | Range<br>33E | Lot | Feet<br>452 | From N/S<br>SOUTH | Feet<br>784 | From E/W | County<br>LEA |
|---------|------------------------|-----------------|--------------|-----|-------------|-------------------|-------------|----------|---------------|
|         | Latitude<br>32.0229240 |                 |              |     |             | 0665              |             |          | NAD<br>1983   |

## Last Take Point (LTP)

| UL<br>D | Section                | Township<br>26S | Range<br>33E | Lot | Feet<br>110      | From N/S<br>NORTH        | Feet<br>819 | From E/W<br>WEST | County<br>LEA |
|---------|------------------------|-----------------|--------------|-----|------------------|--------------------------|-------------|------------------|---------------|
|         | Latitude<br>32.0504050 |                 |              |     | Longitu<br>103.5 | <sup>de</sup><br>5319488 |             | NAD<br>1983      |               |