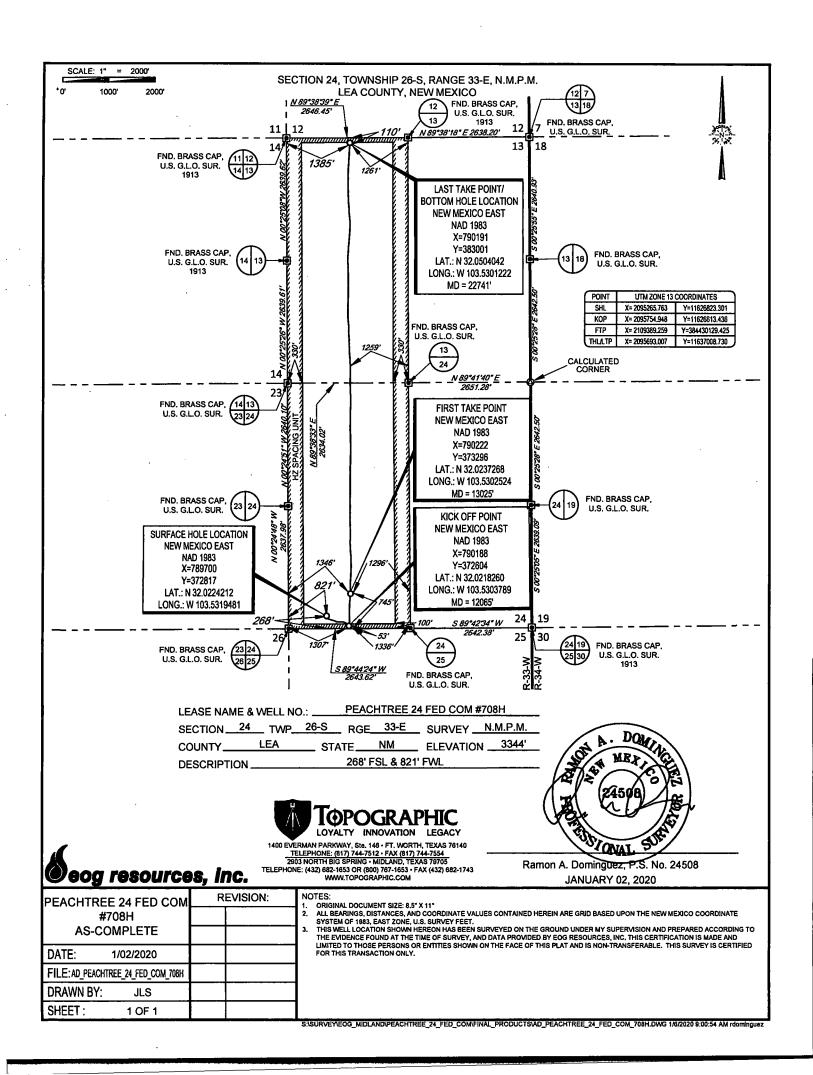

|                                         |                                | W                                                   | ELL LO          | CATIO                  | N AND ACR               | EAGE DEDIC             | ATION PLAT                            | Г              |           |  |  |
|-----------------------------------------|--------------------------------|-----------------------------------------------------|-----------------|------------------------|-------------------------|------------------------|---------------------------------------|----------------|-----------|--|--|
|                                         | <sup>1</sup> API Nümbe         | r                                                   |                 | <sup>2</sup> Pool Code |                         | <sup>3</sup> Pool Name |                                       |                |           |  |  |
| 30                                      | 0-025-4                        | A755 98097 SANDERS TANK; UPPER WOLFCAMP             |                 |                        |                         |                        |                                       |                |           |  |  |
| <sup>4</sup> Property C                 | Code                           | <sup>5</sup> Property Name <sup>6</sup> Well Number |                 |                        |                         |                        |                                       |                |           |  |  |
| 32138                                   | 33                             |                                                     |                 | PE/                    | ACHTREE 24              | 4 FED COM              |                                       | #              | 708H      |  |  |
| <sup>7</sup> OGRID N                    | No.                            |                                                     |                 |                        | <sup>8</sup> Operator I | lame                   | · · · · · · · · · · · · · · · · · · · |                | Elevation |  |  |
| 7377                                    | 7 ,                            |                                                     |                 | EC                     | DG RESOUR               | CES, INC.              |                                       |                | 3346'     |  |  |
|                                         | <sup>10</sup> Surface Location |                                                     |                 |                        |                         |                        |                                       |                |           |  |  |
| UL or lot no.                           | Section                        | Township                                            | Range           | Lot Idn                | Feet from the           | North/South line       | Feet from the                         | East/West line | County    |  |  |
| М                                       | 24                             | 26-S                                                | 33-E            | -                      | 268'                    | SOUTH                  | 821'                                  | WEST           | LEA       |  |  |
|                                         |                                | •                                                   | 11 <sub>E</sub> | Bottom Ho              | ole Location If I       | Different From Su      | rface                                 |                |           |  |  |
| UL or lot no.                           | Section                        |                                                     |                 |                        |                         |                        |                                       | County         |           |  |  |
| C                                       | 13                             | 26-S                                                | 33-E            | -                      | 110'                    | NORTH                  | 1385'                                 | WEST           | LEA       |  |  |
| <sup>12</sup> Dedicated Acres<br>640.00 | <sup>13</sup> Joint or 1       | Infill <sup>14</sup> Co                             | nsolidation Cod | e <sup>15</sup> Ord    | ler No.                 |                        |                                       |                |           |  |  |
| 640.00                                  |                                |                                                     |                 |                        |                         |                        |                                       |                |           |  |  |

No allowable will be assigned to this completion until all interests have been consolidated or a non-standard unit has been approved by the division.

| Intent As Drilled XXX |                          |             |
|-----------------------|--------------------------|-------------|
| API #<br>30-025-44755 | · · ·                    |             |
| Operator Name:        | Property Name:           | Well Number |
| EOG RESOURCES, INC    | PEACHTREE 24 FEDERAL COM | 708H        |

Kick Off Point (KOP)

A DESCRIPTION OF TAXABLE PARTY.

| UL<br>M | Section<br>24          | Township<br>26S | Range<br>33E | Lot | Feet<br>53 | From N/S<br>SOUTH | Feet<br>1307 | From E/W | County<br>LEA |  |
|---------|------------------------|-----------------|--------------|-----|------------|-------------------|--------------|----------|---------------|--|
|         | Latitude<br>32.0218260 |                 |              |     | Longitude  | 03789             | NAD<br>1983  |          |               |  |

First Take Point (FTP)

| UL<br>N | Section 24             | Township<br>26S | Range<br>33È | Lot | Feet<br>745 | From N/S<br>SOUTH | Feet<br>1346 | From E/W | County<br>LEA |
|---------|------------------------|-----------------|--------------|-----|-------------|-------------------|--------------|----------|---------------|
|         | Latitude<br>32.0237268 |                 |              |     | Longitude   | 2524              | NAD<br>1983  |          |               |

Last Take Point (LTP)

| UL | Section                | Township | Range | Lot | Feet              | From N/S                | Feet | From E/W    | County |
|----|------------------------|----------|-------|-----|-------------------|-------------------------|------|-------------|--------|
| C  | 13                     | 26S      | 33E   |     | 110               | NORTH                   | 1385 | WEST        | LEA    |
|    | Latitude<br>32.0504042 |          |       |     | Longitud<br>103.5 | <sup>le</sup><br>301222 |      | NAD<br>1983 |        |

Is this well the defining well for the Horizontal Spacing Unit? YES

Is this well an infill well?

NO

If infill is yes please provide API if available, Operator Name and well number for Defining well for Horizontal Spacing Unit.