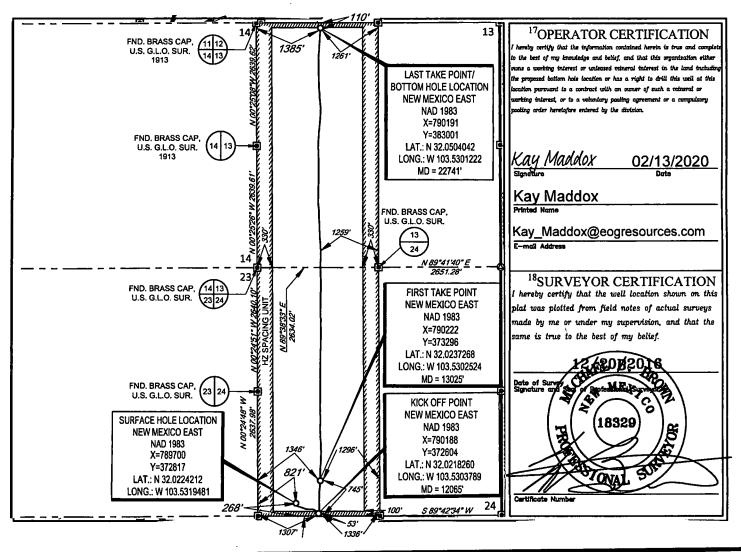

|                                         |                                | W                                                   | ELL LO          | CATIO                  | N AND ACR               | EAGE DEDIC             | ATION PLAT                            | Г              |           |  |  |
|-----------------------------------------|--------------------------------|-----------------------------------------------------|-----------------|------------------------|-------------------------|------------------------|---------------------------------------|----------------|-----------|--|--|
|                                         | <sup>1</sup> API Nümbe         | r                                                   |                 | <sup>2</sup> Pool Code |                         | <sup>3</sup> Pool Name |                                       |                |           |  |  |
| 30                                      | 0-025-4                        | A755 98097 SANDERS TANK; UPPER WOLFCAMP             |                 |                        |                         |                        |                                       |                |           |  |  |
| <sup>4</sup> Property C                 | Code                           | <sup>5</sup> Property Name <sup>6</sup> Well Number |                 |                        |                         |                        |                                       |                |           |  |  |
| 32138                                   | 33                             |                                                     |                 | PE/                    | ACHTREE 24              | 4 FED COM              |                                       | #              | 708H      |  |  |
| <sup>7</sup> OGRID N                    | No.                            |                                                     |                 |                        | <sup>8</sup> Operator I | lame                   | · · · · · · · · · · · · · · · · · · · |                | Elevation |  |  |
| 7377                                    | 7 ,                            |                                                     |                 | EC                     | DG RESOUR               | CES, INC.              |                                       |                | 3346'     |  |  |
|                                         | <sup>10</sup> Surface Location |                                                     |                 |                        |                         |                        |                                       |                |           |  |  |
| UL or lot no.                           | Section                        | Township                                            | Range           | Lot Idn                | Feet from the           | North/South line       | Feet from the                         | East/West line | County    |  |  |
| М                                       | 24                             | 26-S                                                | 33-E            | -                      | 268'                    | SOUTH                  | 821'                                  | WEST           | LEA       |  |  |
|                                         |                                | •                                                   | 11 <sub>E</sub> | Bottom Ho              | ole Location If I       | Different From Su      | rface                                 |                |           |  |  |
| UL or lot no.                           | Section                        |                                                     |                 |                        |                         |                        |                                       | County         |           |  |  |
| C                                       | 13                             | 26-S                                                | 33-E            | -                      | 110'                    | NORTH                  | 1385'                                 | WEST           | LEA       |  |  |
| <sup>12</sup> Dedicated Acres<br>640.00 | <sup>13</sup> Joint or 1       | Infill <sup>14</sup> Co                             | nsolidation Cod | e <sup>15</sup> Ord    | ler No.                 |                        |                                       |                |           |  |  |
| 640.00                                  |                                |                                                     |                 |                        |                         |                        |                                       |                |           |  |  |

No allowable will be assigned to this completion until all interests have been consolidated or a non-standard unit has been approved by the division.

| Intent As Drilled XXX |                          |             |
|-----------------------|--------------------------|-------------|
| API #<br>30-025-44755 | · · ·                    |             |
| Operator Name:        | Property Name:           | Well Number |
| EOG RESOURCES, INC    | PEACHTREE 24 FEDERAL COM | 708H        |

Kick Off Point (KOP)

A DESCRIPTION OF TAXABLE PARTY.

| UL<br>M | Section<br>24          | Township<br>26S | Range<br>33E | Lot | Feet<br>53 | From N/S<br>SOUTH | Feet<br>1307 | From E/W | County<br>LEA |  |
|---------|------------------------|-----------------|--------------|-----|------------|-------------------|--------------|----------|---------------|--|
|         | Latitude<br>32.0218260 |                 |              |     | Longitude  | 03789             | NAD<br>1983  |          |               |  |

First Take Point (FTP)

| UL<br>N | Section 24             | Township<br>26S | Range<br>33È | Lot | Feet<br>745 | From N/S<br>SOUTH | Feet<br>1346 | From E/W | County<br>LEA |
|---------|------------------------|-----------------|--------------|-----|-------------|-------------------|--------------|----------|---------------|
|         | Latitude<br>32.0237268 |                 |              |     | Longitude   | 2524              | NAD<br>1983  |          |               |

Last Take Point (LTP)

| UL | Section                | Township | Range | Lot | Feet              | From N/S                | Feet | From E/W    | County |
|----|------------------------|----------|-------|-----|-------------------|-------------------------|------|-------------|--------|
| C  | 13                     | 26S      | 33E   |     | 110               | NORTH                   | 1385 | WEST        | LEA    |
|    | Latitude<br>32.0504042 |          |       |     | Longitud<br>103.5 | <sup>le</sup><br>301222 |      | NAD<br>1983 |        |

Is this well the defining well for the Horizontal Spacing Unit? YES

Is this well an infill well?

NO

If infill is yes please provide API if available, Operator Name and well number for Defining well for Horizontal Spacing Unit.