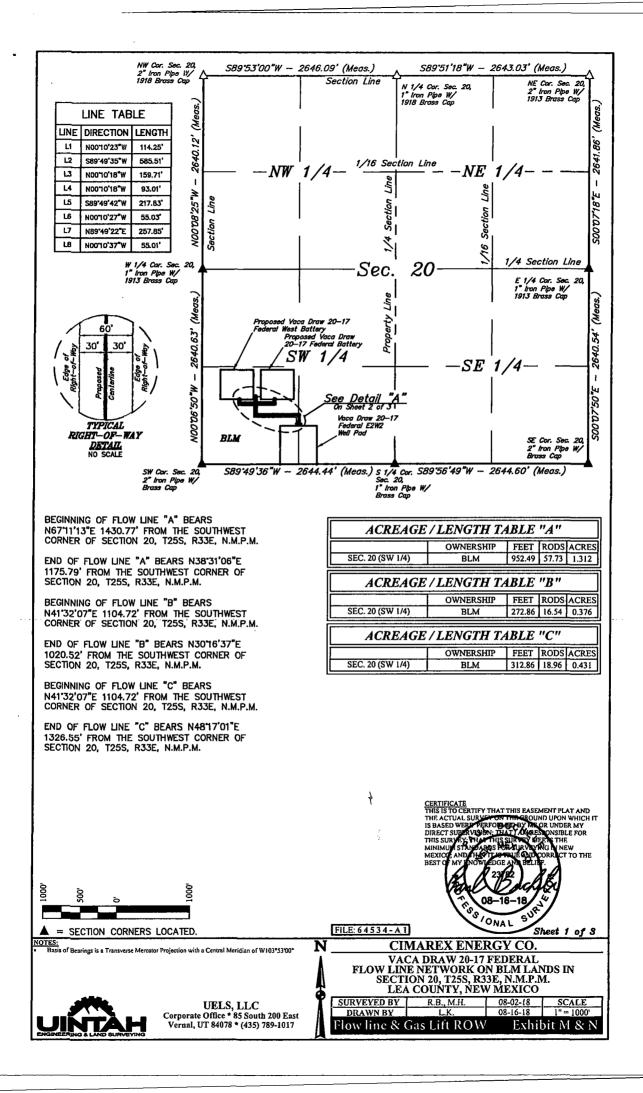

## 32. Additional remarks, continued

Description of lines within the approved 60' Corridor: Same 1538' route as analyzed and approved in the Vaca Draw 20-17 Federal 30H APD. 1- 12" Buried steel Oil Bulk line 1- 12" Buried steel Gas Sales Bulk line 1- 12" Buried steel SWD line 1- 8" Buried Steel Gas lift line