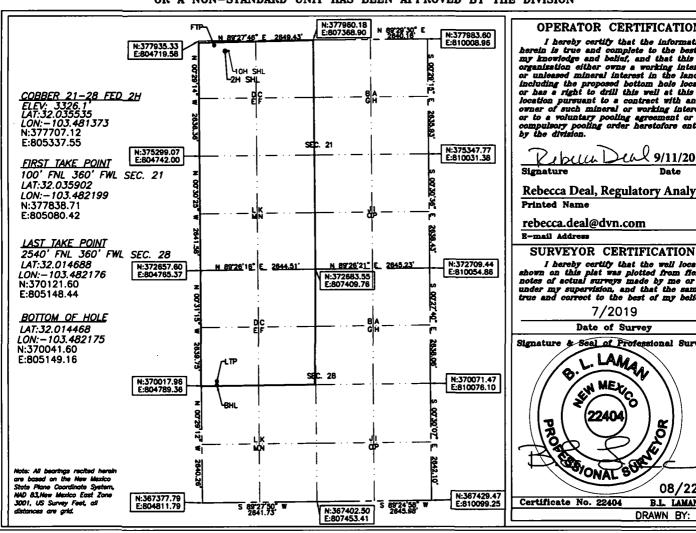

WELL LOCATION AND ACREAGE DEDRECEIVED

| API Number           | Pool Code WC-0256-09 Poo              | l Name           |
|----------------------|---------------------------------------|------------------|
| 30-025-469           | 7/9 96776 98117 5267604N, WOLF        | CAMP '           |
| Property Code 327/75 | Property Name COBBER 21-28 FED        | wen number<br>2H |
| ogrid No.<br>6137    | DEVON ENERGY PRODUCTION COMPANY, L.P. | Elevation 3326.1 |

## Surface Location

| UL or lot No. | Section | Township | Range | Lot Idn | Feet from the | North/South line | Feet from the | East/West line | County |
|---------------|---------|----------|-------|---------|---------------|------------------|---------------|----------------|--------|
| D             | 21      | 26-S     | 34-E  |         | 234           | NORTH            | 616           | WEST           | LEA    |

## Bottom Hole Location If Different From Surface

| UL or lot No.  | UL or lot No. Section Township |            | Range Lot Idn |         | Feet from the | North/South line | Feet from the | East/West line | County      |
|----------------|--------------------------------|------------|---------------|---------|---------------|------------------|---------------|----------------|-------------|
| E              | 28                             | 26-S 34-E  |               |         | 2620          | NORTH            | 360           | WEST           | LEA         |
| Dedicated Acre | Joint o                        | r Infill C | onsolidation  | Code Or | der No.       |                  |               |                | <del></del> |
| 480            |                                |            |               |         |               |                  |               |                |             |

NO ALLOWABLE WILL BE ASSIGNED TO THIS COMPLETION UNTIL ALL INTERESTS HAVE BEEN CONSOLIDATED OR A NON-STANDARD UNIT HAS BEEN APPROVED BY THE DIVISION

## OPERATOR CERTIFICATION

OPERATOR CERTIFICATION

I hereby certify that the information
herein is true and complete to the best of
my knowledge and belief, and that this
organization either owns a working interest
or unlessed mineral interest in the land
including the proposed bottom hole location
or has a right to drill this well at this
location pursuant to a contract with an
owner of such mineral or working interest,
or to a voluntary pooling agreement or a
compulsory pooling order heretofore entered
by the division.

ebeca Deal 9/11/2019 Signature Date

Rebecca Deal, Regulatory Analyst Printed Name

rebecca.deal@dvn.com

I hereby certify that the well location shown on this plat was plotted from field notes of actual surveys made by me or under my supervision, and that the same is true and correct to the best of my belief.

7/2019 Date of Survey

| Inten                                               | t x                               | As Dril      | iled         |         |                       |                                 |            |             |                |                     |               |                   |  |
|-----------------------------------------------------|-----------------------------------|--------------|--------------|---------|-----------------------|---------------------------------|------------|-------------|----------------|---------------------|---------------|-------------------|--|
| API #                                               |                                   | م. ۱۰۵. م    | ]            |         |                       |                                 |            |             |                |                     |               |                   |  |
| Operator Name: DEVON ENERGY PRODUCTION COMPANY, LP. |                                   |              |              |         |                       | Property Name: COBBER 21-28 FED |            |             |                |                     |               | Well Number<br>2H |  |
| Kick (                                              | Off Point                         | (KOP)        |              |         |                       | ,                               |            |             |                |                     |               |                   |  |
| UL                                                  | Section                           | Township     | Range        | Lot     | Feet                  | From                            | N/S        | Feet<br>360 | Fron           | n E/W               | County        | LEA               |  |
| Latit                                               | 21<br>  21                        | 26S          | 34E          |         | 50<br>Longitu         |                                 | <u> </u>   | 300         |                |                     | NAD           |                   |  |
| Latit                                               | 32.036046                         | 5            |              |         | Longitt               | -103.48219                      | 14         |             |                |                     | NAD 8:        | 3                 |  |
|                                                     |                                   | <u></u>      |              |         |                       |                                 | -          |             |                |                     |               |                   |  |
| First                                               | Take Poir                         | nt (FTP)     |              |         |                       |                                 |            |             |                |                     |               |                   |  |
| UL<br>D                                             | Section 21                        | Township 26S | Range<br>34E | Lot     | Feet<br>100           | From                            | N/S<br>RTH | Feet        |                | n E/W<br>EST        | County<br>LEA |                   |  |
| Latit                                               |                                   | 200          | 104L         | L       | Longitu               |                                 | KIII       | 300         | VVL            | -01                 | NAD           |                   |  |
|                                                     | .0359                             | 02           |              |         |                       | 482199                          |            |             |                |                     | 83            |                   |  |
| UL<br>E<br>Latit                                    |                                   | Township 26S | Range<br>34E | Lot     | Feet 2540             |                                 |            |             | om E/W<br>/EST | Count<br>LEA<br>NAD | у             |                   |  |
| 32.                                                 | 014688                            | 3            |              |         | 103.                  | 3.482176   83                   |            |             |                |                     |               |                   |  |
| Is thi                                              | s well the                        | e defining v | well for th  | e Hori: | zontal S <sub>i</sub> | pacing Uni                      | :? [       | N           |                |                     |               |                   |  |
| Is thi:                                             | s well an                         | infill well? |              | Υ       |                       |                                 |            |             |                |                     |               |                   |  |
| Spaci                                               | ing Unit.                         | lease prov   | ide API if   | availat | ole, Ope              | rator Nam                       | e and v    | well num    | ber for        | Definir             | ng well fo    | or Horizontal     |  |
| API #                                               | <b>t</b>                          |              |              |         |                       |                                 |            |             |                |                     |               |                   |  |
| Ope                                                 | rator Na                          | me:          | 1            |         |                       | Property                        | Name       | •           |                |                     |               | Well Number       |  |
| DE                                                  | DEVON ENERGY PRODUCTION CO., L.P. |              |              |         |                       |                                 |            |             |                |                     |               | 10H               |  |
| Щ                                                   |                                   |              |              |         |                       | L                               |            |             |                |                     |               | 1                 |  |