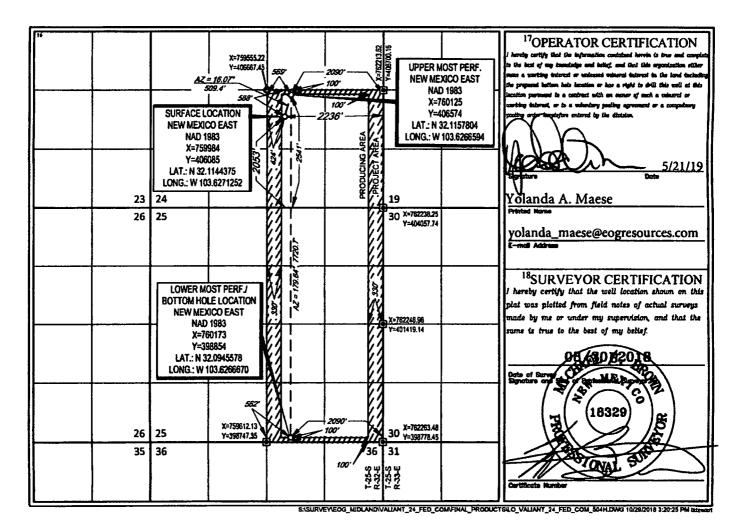

BLM/F/F

| •                                                                                                                                                                                                                                                                                 |               |             |                        |                                 |                                   |                                                                 |                             |              | BLM/FI      |  |
|-----------------------------------------------------------------------------------------------------------------------------------------------------------------------------------------------------------------------------------------------------------------------------------|---------------|-------------|------------------------|---------------------------------|-----------------------------------|-----------------------------------------------------------------|-----------------------------|--------------|-------------|--|
| District I<br>1623 N. French Dr., Hobbs, NM 88240<br>Phone: (575) 393-6161 Fax: (575) 393-0720<br>District II<br>811 S. First St., Artesia, NM 88210                                                                                                                              |               |             |                        | )                               | State of                          | FORM C-10                                                       |                             |              |             |  |
| Phone: (575) 393-6161 Fax: (575) 393-0720 District II                                                                                                                                                                                                                             |               |             | , O                    | Energy,                         | Minerals                          | urces                                                           | Revised August 1, 20        |              |             |  |
| District III                                                                                                                                                                                                                                                                      |               |             |                        | \<br>\                          | Der                               |                                                                 | Submit one copy to appropri |              |             |  |
|                                                                                                                                                                                                                                                                                   |               |             |                        | OF OIL CONCEDIVATION DIVISION   |                                   |                                                                 |                             |              | District Of |  |
| District III S. First St., Artesia, NM 88210 Phone: (575) 748-1283 Fax: (575) 748-97 District III OOO Rio Brazos Roed, Aztec, NM 848-0 Phone: (505) 334-6178 Fax: (505) 394-6170 District IV 220 S. St. Francis Dr., Santa Fa, NM 87505 Phone: (505) 476-3460 Fax: (505) 476-3462 |               |             |                        | JEV 12                          | 220 South<br>Santa Fe             |                                                                 | AMENDED REPO                |              |             |  |
| . <u>.</u>                                                                                                                                                                                                                                                                        |               | 7           |                        | <b>DCATIO</b>                   | N AND A                           | CREAGE DEDIC                                                    |                             |              |             |  |
| 30-024-46918                                                                                                                                                                                                                                                                      |               |             | •                      | <sup>2</sup> Pool Code<br>97903 |                                   | <sup>3</sup> Pool Name<br>WC-025 G-08 S253235G; Lwr Bone Spring |                             |              |             |  |
| Property Code                                                                                                                                                                                                                                                                     |               |             |                        |                                 | •                                 | rty Name<br>24 FED COM                                          |                             | Well Number  |             |  |
| 325749                                                                                                                                                                                                                                                                            |               |             |                        | <b>V</b>                        | ALIANT 2                          |                                                                 | #504H                       |              |             |  |
| 'OGRID №.' 7377                                                                                                                                                                                                                                                                   |               |             |                        | EC                              | Opera<br>OG RESO                  |                                                                 | "Elevation<br>3458"         |              |             |  |
|                                                                                                                                                                                                                                                                                   | · · · · · · · |             | · <del>-</del> · · · · |                                 | 10 Surfac                         | e Location                                                      | <del> </del>                |              |             |  |
| IL or lot no. Section Township                                                                                                                                                                                                                                                    |               | Range       |                        |                                 | om the North/South line Feet from |                                                                 | East/West li                | ne County    |             |  |
| J                                                                                                                                                                                                                                                                                 | 24            | 25-S        | 32-E                   | _                               | 2053'                             | SOUTH                                                           | 2236'                       | EAST         | LEA         |  |
|                                                                                                                                                                                                                                                                                   |               | <del></del> | 11                     | Bottom Ho                       | le Location                       | If Different From Su                                            | rface                       |              |             |  |
| III. or lot no.                                                                                                                                                                                                                                                                   | Section       | Township    | Rense                  |                                 |                                   |                                                                 |                             | Fast/West li | ing County  |  |

2090' 25-S 32-E 100' SOUTH EAST LEA

Dedicated Acres Consolidation Code Order No. 480.00

No allowable will be assigned to this completion until all interests have been consolidated or a non-standard unit has been approved by the division.

| Intent X As Drilled                                                                                                            |                 |                    |             |      |                  |                |        |             |  |  |  |  |
|--------------------------------------------------------------------------------------------------------------------------------|-----------------|--------------------|-------------|------|------------------|----------------|--------|-------------|--|--|--|--|
| API# 30-025 \$6918                                                                                                             |                 |                    |             |      |                  |                |        |             |  |  |  |  |
| Operator Name:                                                                                                                 |                 | Property Name:     |             |      |                  |                |        | Well Number |  |  |  |  |
| EOG Resources, Inc.                                                                                                            |                 | Valiant 24         |             | 504H |                  |                |        |             |  |  |  |  |
| 200 Resources, inc.                                                                                                            |                 |                    |             |      |                  |                |        |             |  |  |  |  |
|                                                                                                                                |                 |                    |             |      |                  |                |        |             |  |  |  |  |
| Kick Off Point (KOP)                                                                                                           |                 |                    |             |      |                  |                |        |             |  |  |  |  |
| UL Section Township Range Lot                                                                                                  | Feet            | From N             |             | Feet | _                | rom E/W        | County |             |  |  |  |  |
| J 24 25S 32E                                                                                                                   | 2053            | Sout               | 1           | 2236 | ;   F            | ast            | Lea    |             |  |  |  |  |
| Latitude                                                                                                                       | Longitude NAD   |                    |             |      |                  |                |        |             |  |  |  |  |
| 32.1144375                                                                                                                     | -103.           | 6271252            |             |      |                  |                | 83     |             |  |  |  |  |
|                                                                                                                                |                 |                    |             |      |                  |                |        |             |  |  |  |  |
| First Take Point (FTP)                                                                                                         |                 |                    |             |      |                  |                |        |             |  |  |  |  |
| UL Section Township Range Lot                                                                                                  | Feet            | From N             | l/S         | Feet | F                | rom E/W        | County |             |  |  |  |  |
| J 24 25S 32E                                                                                                                   | 2541            | Sout               | h           | 2090 | 0 1              | East           | Lea    |             |  |  |  |  |
| Latitude                                                                                                                       | Longitu         | de                 | NAD         |      |                  |                |        |             |  |  |  |  |
| 32.1157804                                                                                                                     | -103.6266594 83 |                    |             |      |                  |                |        |             |  |  |  |  |
| Last Take Point (LTP)                                                                                                          |                 |                    |             |      |                  |                |        |             |  |  |  |  |
| UL Section Township Range Lot O 25 25S 32E                                                                                     | Feet<br>100     | From N/S South     | Feet<br>209 |      | From E/\<br>East | N Count<br>Lea | y      |             |  |  |  |  |
| Latitude                                                                                                                       | Longitude NAD   |                    |             |      |                  |                |        |             |  |  |  |  |
| 32.0945578                                                                                                                     | -103.6266670 83 |                    |             |      |                  |                |        |             |  |  |  |  |
| Is this well the defining well for the Horizontal Spacing Unit?                                                                |                 |                    |             |      |                  |                |        |             |  |  |  |  |
| Is this well an infill well?                                                                                                   |                 |                    |             |      |                  |                |        |             |  |  |  |  |
| If infill is yes please provide API if available, Operator Name and well number for Defining well for Horizontal Spacing Unit. |                 |                    |             |      |                  |                |        |             |  |  |  |  |
| API#                                                                                                                           |                 |                    |             |      |                  |                |        |             |  |  |  |  |
| Operator Name:                                                                                                                 |                 | Property Name:     |             |      |                  |                |        | Well Number |  |  |  |  |
| EOG Resources, Inc.                                                                                                            |                 | Valiant 24 Fed Com |             |      |                  |                |        | 505H        |  |  |  |  |