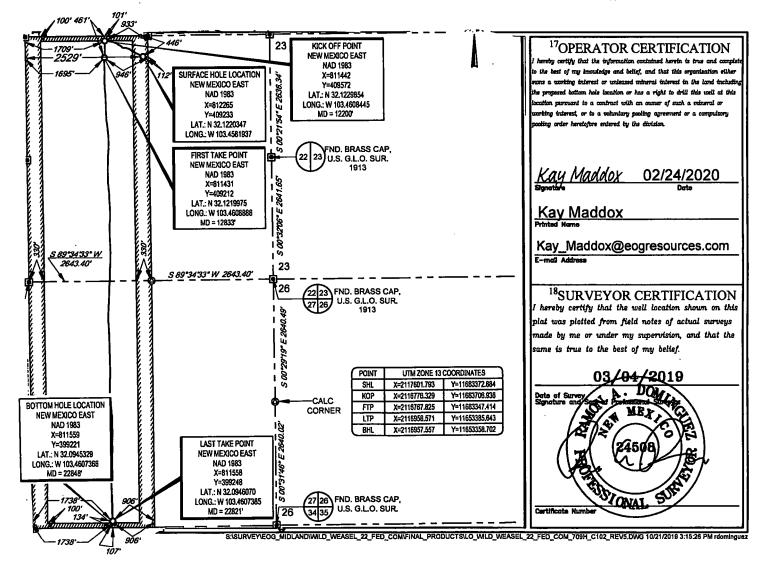

| (الطون                                                                                   |                        |                    |                        |                             |
|------------------------------------------------------------------------------------------|------------------------|--------------------|------------------------|-----------------------------|
| District I<br>1625 N. French Dr., Hobbs, NM 88240                                        | State of               | f New Mexico       |                        | FORM C-102                  |
| Phone: (575) 393-6161 Fax: (575) 393-0720<br>District IL                                 | Energy, Minera         | ls & Natural Resou |                        | Revised August 1, 2011      |
| 811 S. First St., Artesia, NM 88210<br>Phone: (575) 748-1283 Fax: (575) 748-9720         |                        |                    |                        | mit one copy to appropriate |
| District III<br>1000 Rio Brazos Road, Aztec, NM 87410                                    | OIL CONSER             | VATION DIVISI      | ON FEB 2 2 2020        | District Office             |
| Phone: (505) 334-6178 Fax: (505) 334-6170<br>District IV                                 | 1220 Sout              | th St. Francis Dr. |                        | -                           |
| 1220 S. St. Francis Dr., Santa Fe, NM 87505<br>Phone: (505) 476-3460 Fax: (505) 476-3462 | Santa I                | Fe, NM 87505       | RECEIVED               | AMENDED REPORT              |
| W                                                                                        | ELL LOCATION AND       | ACREAGE DEDIC      | CATION PLAT            |                             |
| <sup>1</sup> API Number                                                                  | <sup>2</sup> Pool Code |                    | <sup>3</sup> Pool Name |                             |
| 30 025 45903                                                                             | 06001                  | PITCHEOR           | K RANCH WOLFCA         | MP SOUTH KA                 |

|                               | 25-458                 | 03                                                               |                             | 96994                 |                          | PITCHFORM          | KRANCH; W     | OLFCAMP,       | SOUTH # | A)  |  |
|-------------------------------|------------------------|------------------------------------------------------------------|-----------------------------|-----------------------|--------------------------|--------------------|---------------|----------------|---------|-----|--|
| <sup>4</sup> Property (       | Code                   | <sup>5</sup> Property Name <sup>6</sup> Well Number <sup>6</sup> |                             |                       |                          |                    |               |                |         | 1.2 |  |
| 3251                          | 78                     |                                                                  | WILD WEASEL 22 FED COM 709H |                       |                          |                    |               |                |         |     |  |
| <sup>7</sup> OGRID            |                        | <sup>8</sup> Operator Name <sup>9</sup> Elevation                |                             |                       |                          |                    |               |                |         | 1 1 |  |
| 737                           | 7                      | EOG RESOURCES, INC. 3353'                                        |                             |                       |                          |                    |               |                |         |     |  |
|                               |                        |                                                                  |                             |                       | <sup>10</sup> Surface Lo | cation             |               |                |         |     |  |
| UL or lot no.                 | Section                | Township                                                         | Range                       | Lot Idn               | Feet from the            | North/South line   | Feet from the | East/West line | County  | 1   |  |
| C                             | 22                     | 25-S                                                             | 34-E                        | -                     | 446'                     | NORTH              | 2529'         | WEST           | LEA     |     |  |
|                               |                        |                                                                  | 11B                         | ottom Hol             | e Location If D          | ifferent From Surf | ace           |                |         | ·   |  |
| UL or lot no.                 | Section                | Township                                                         | Range                       | Lot Idn               | Feet from the            | North/South line   | Feet from the | East/West line | County  | 1   |  |
| N                             | 27                     | 25-S                                                             | 34-E                        | -                     | 107'                     | SOUTH              | 1738'         | WEST           | LEA     |     |  |
| <sup>12</sup> Dedicated Acres | <sup>13</sup> Joint or | Infill <sup>14</sup> C                                           | onsolidation Code           | e <sup>15</sup> Order | r Na.                    | •                  | •             |                |         |     |  |
| 640.00                        |                        |                                                                  |                             |                       |                          |                    |               |                |         |     |  |
| <u> </u>                      |                        |                                                                  |                             | 1                     |                          |                    |               |                |         | 1   |  |

No allowable will be assigned to this completion until all interests have been consolidated or a non-standard unit has been approved by the division.

| Integt As Drilled XXX                |                                              |                     |
|--------------------------------------|----------------------------------------------|---------------------|
| арі <i>#</i><br>30-025-45803         |                                              |                     |
| Operator Name:<br>EOG RESOURCES, INC | Property Name:<br>WILD WEASEL 22 FEDERAL COM | Well Number<br>709H |
|                                      |                                              |                     |

## Kick Off Point (KOP)

| UL<br>C | Section 22             | Township<br>25S | Range<br>34E | Lot | Feet<br>101          | From N/S<br>NORTH | Feet<br>1709 | From E/W | County<br>LEA |
|---------|------------------------|-----------------|--------------|-----|----------------------|-------------------|--------------|----------|---------------|
|         | Latitude<br>32.1229854 |                 |              |     | Longitude<br>103.460 | 8445              |              |          | NAD<br>1983   |

## First Take Point (FTP)

| UL<br>C | Section 22             | Township<br>25S | Range<br>34E | Lot | Feet<br>461          | From N/S<br>NORTH | Feet<br>1695 | From E/W | County<br>LEA |
|---------|------------------------|-----------------|--------------|-----|----------------------|-------------------|--------------|----------|---------------|
|         | Latitude<br>32.1219975 |                 |              |     | Longitude<br>103.460 | 8886              | NAD<br>1983  |          |               |

## Last Take Point (LTP)

| UL<br>N | Section<br>27          | Township<br>25S | Range<br>34E | Lot | Feet<br>134 | From N/S<br>SOUTH       | Feet<br>1738 | From E/W    | County<br>LEA |
|---------|------------------------|-----------------|--------------|-----|-------------|-------------------------|--------------|-------------|---------------|
|         | Latitude<br>32.0946070 |                 |              |     | Longitud    | <sup>le</sup><br>607385 |              | NAD<br>1983 |               |

Is this well the defining well for the Horizontal Spacing Unit? NO

Is this well an infill well?

YES

If infill is yes please provide API if available, Operator Name and well number for Defining well for Horizontal Spacing Unit.