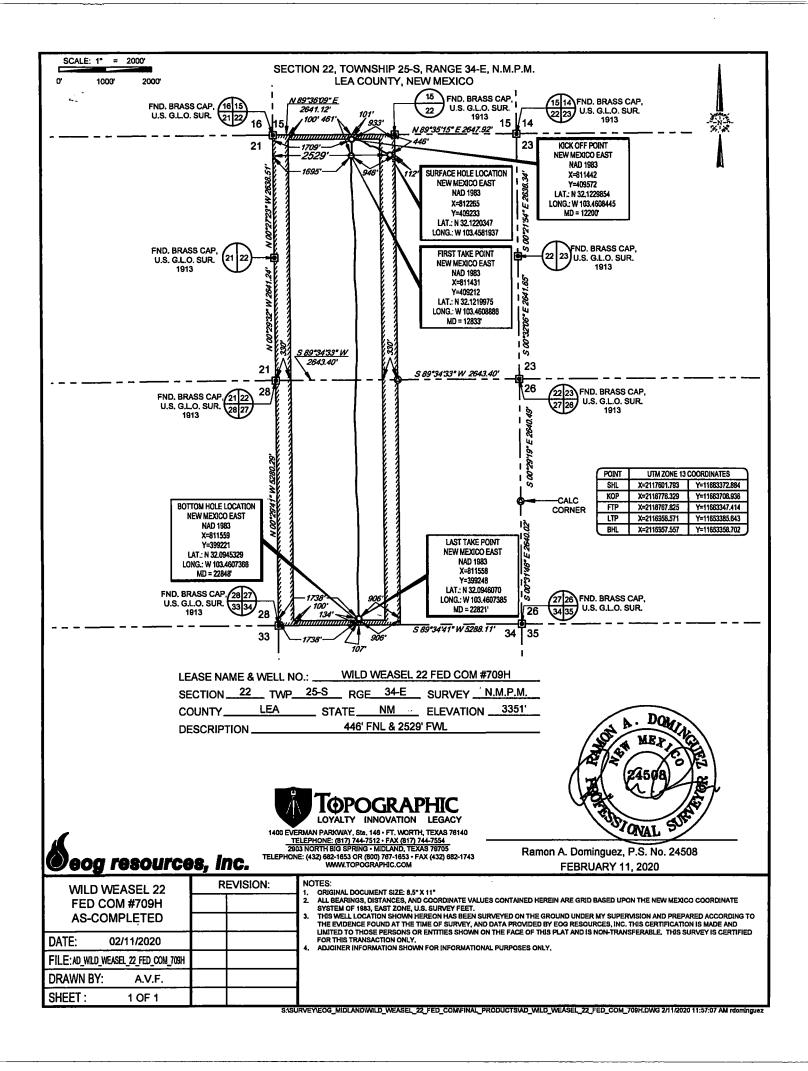

| (الطون                                                                                   |                        |                    |                        |                             |
|------------------------------------------------------------------------------------------|------------------------|--------------------|------------------------|-----------------------------|
| District I<br>1625 N. French Dr., Hobbs, NM 88240                                        | State of               | f New Mexico       |                        | FORM C-102                  |
| Phone: (575) 393-6161 Fax: (575) 393-0720<br>District IL                                 | Energy, Minera         | ls & Natural Resou |                        | Revised August 1, 2011      |
| 811 S. First St., Artesia, NM 88210<br>Phone: (575) 748-1283 Fax: (575) 748-9720         |                        |                    |                        | mit one copy to appropriate |
| District III<br>1000 Rio Brazos Road, Aztec, NM 87410                                    | OIL CONSER             | VATION DIVISI      | ON FEB 2 2 2020        | District Office             |
| Phone: (505) 334-6178 Fax: (505) 334-6170<br>District IV                                 | 1220 Sout              | th St. Francis Dr. |                        | -                           |
| 1220 S. St. Francis Dr., Santa Fe, NM 87505<br>Phone: (505) 476-3460 Fax: (505) 476-3462 | Santa I                | Fe, NM 87505       | RECEIVED               | AMENDED REPORT              |
| W                                                                                        | ELL LOCATION AND       | ACREAGE DEDIC      | CATION PLAT            |                             |
| <sup>1</sup> API Number                                                                  | <sup>2</sup> Pool Code |                    | <sup>3</sup> Pool Name |                             |
| 30 025 45903                                                                             | 06001                  | PITCHEOR           | K RANCH WOLFCA         | MP SOUTH KA                 |

|                               | 25-458                 | 03                                                               |                             | 96994                 |                          | PITCHFORM          | KRANCH; W     | OLFCAMP,       | SOUTH # | A)  |  |
|-------------------------------|------------------------|------------------------------------------------------------------|-----------------------------|-----------------------|--------------------------|--------------------|---------------|----------------|---------|-----|--|
| <sup>4</sup> Property (       | Code                   | <sup>5</sup> Property Name <sup>6</sup> Well Number <sup>6</sup> |                             |                       |                          |                    |               |                |         | 1.2 |  |
| 3251                          | 78                     |                                                                  | WILD WEASEL 22 FED COM 709H |                       |                          |                    |               |                |         |     |  |
| <sup>7</sup> OGRID            |                        | <sup>8</sup> Operator Name <sup>9</sup> Elevation                |                             |                       |                          |                    |               |                |         | 1 1 |  |
| 737                           | 7                      | EOG RESOURCES, INC. 3353'                                        |                             |                       |                          |                    |               |                |         |     |  |
|                               |                        |                                                                  |                             |                       | <sup>10</sup> Surface Lo | cation             |               |                |         |     |  |
| UL or lot no.                 | Section                | Township                                                         | Range                       | Lot Idn               | Feet from the            | North/South line   | Feet from the | East/West line | County  | 1   |  |
| C                             | 22                     | 25-S                                                             | 34-E                        | -                     | 446'                     | NORTH              | 2529'         | WEST           | LEA     |     |  |
|                               |                        |                                                                  | 11B                         | ottom Hol             | e Location If D          | ifferent From Surf | ace           |                |         | ·   |  |
| UL or lot no.                 | Section                | Township                                                         | Range                       | Lot Idn               | Feet from the            | North/South line   | Feet from the | East/West line | County  | 1   |  |
| N                             | 27                     | 25-S                                                             | 34-E                        | -                     | 107'                     | SOUTH              | 1738'         | WEST           | LEA     |     |  |
| <sup>12</sup> Dedicated Acres | <sup>13</sup> Joint or | Infill <sup>14</sup> C                                           | onsolidation Code           | e <sup>15</sup> Order | r Na.                    | •                  | •             |                |         |     |  |
| 640.00                        |                        |                                                                  |                             |                       |                          |                    |               |                |         |     |  |
| <u> </u>                      |                        |                                                                  |                             | 1                     |                          |                    |               |                |         | 1   |  |

## Kick Off Point (KOP)

| UL<br>C | Section 22             | Township<br>25S | Range<br>34E | Lot | Feet<br>101          | From N/S<br>NORTH | Feet<br>1709 | From E/W | County<br>LEA |
|---------|------------------------|-----------------|--------------|-----|----------------------|-------------------|--------------|----------|---------------|
|         | Latitude<br>32.1229854 |                 |              |     | Longitude<br>103.460 | 8445              |              |          | NAD<br>1983   |

## First Take Point (FTP)

| UL<br>C | Section 22             | Township<br>25S | Range<br>34E | Lot | Feet<br>461          | From N/S<br>NORTH | Feet<br>1695 | From E/W | County<br>LEA |
|---------|------------------------|-----------------|--------------|-----|----------------------|-------------------|--------------|----------|---------------|
|         | Latitude<br>32.1219975 |                 |              |     | Longitude<br>103.460 | 8886              | NAD<br>1983  |          |               |

## Last Take Point (LTP)

| UL<br>N | Section<br>27          | Township<br>25S | Range<br>34E | Lot | Feet<br>134 | From N/S<br>SOUTH       | Feet<br>1738 | From E/W    | County<br>LEA |
|---------|------------------------|-----------------|--------------|-----|-------------|-------------------------|--------------|-------------|---------------|
|         | Latitude<br>32.0946070 |                 |              |     | Longitud    | <sup>le</sup><br>607385 |              | NAD<br>1983 |               |