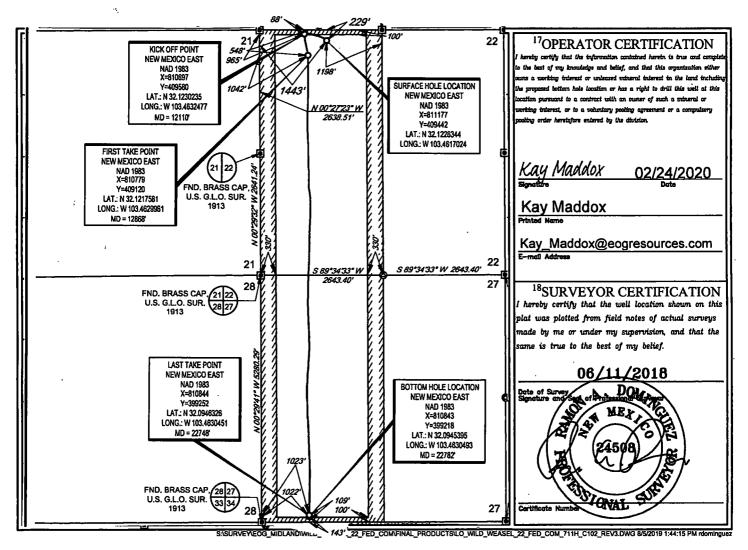

## RECEIVED

AMENDED REPORT

|                                              |                          | W                      | ELL LO           | CATION                   | NAND ACRI                        | EAGE DEDICA              | TION PLAT     |                        |        |  |  |
|----------------------------------------------|--------------------------|------------------------|------------------|--------------------------|----------------------------------|--------------------------|---------------|------------------------|--------|--|--|
| <sup>1</sup> API Number <sup>2</sup> Pool Co |                          |                        |                  |                          | <sup>3</sup> Pool Name           |                          |               |                        |        |  |  |
| 30-0                                         | 38                       | 9                      | 6994             |                          | PITCHFORK RANCH; WOLFCAMP, SOUTH |                          |               |                        |        |  |  |
| <sup>4</sup> Property Code                   |                          |                        |                  |                          | *We                              | <sup>6</sup> Well Number |               |                        |        |  |  |
| 325178                                       |                          |                        |                  | WILD                     | #                                | #711H                    |               |                        |        |  |  |
| <sup>7</sup> OGRID N                         |                          |                        |                  | <sup>8</sup> Operator Na |                                  |                          |               | <sup>9</sup> Elevation |        |  |  |
| 7377                                         |                          |                        |                  | EO                       | 3                                | 3345'                    |               |                        |        |  |  |
|                                              |                          |                        |                  |                          | <sup>10</sup> Surface Lo         | cation                   |               |                        |        |  |  |
| UL or lot no.                                | Section                  | Township               | Range            | Lot Idn                  | Feet from the                    | North/South line         | Feet from the | East/West line         | County |  |  |
| С                                            | 22                       | 25–S                   | 34-E             | -                        | 229'                             | NORTH                    | 1443'         | WEST                   | LEA    |  |  |
|                                              |                          |                        | 11B              | ottom Hol                | e Location If D                  | ifferent From Surf       | face          | <b>I</b>               |        |  |  |
| UL or lot no.                                | Section                  | Township               | Range            | Lot Idn                  | Feet from the                    | North/South line         | Feet from the | East/West line         | County |  |  |
| М                                            | 27                       | 25–S                   | 34-E             | -                        | 109'                             | SOUTH                    | 1022'         | WEST                   | LEA    |  |  |
| <sup>2</sup> Dedicated Acres<br>640.00       | <sup>13</sup> Joint or 1 | nfill <sup>14</sup> Co | nsolidation Code | 15Orde                   | r No.                            |                          |               |                        |        |  |  |

## Kick Off Point (KOP)

| UL<br>D | Section 22             | Township<br>258 | Range<br>34E | Lot | Feet<br>88 | From N/S<br>NORTH | Feet<br>965 | From E/W<br>WEST | County<br>LEA |
|---------|------------------------|-----------------|--------------|-----|------------|-------------------|-------------|------------------|---------------|
|         | Latitude<br>32.1230235 |                 |              |     | Longitude  | 2477              |             | NAD<br>1983      |               |

## First Take Point (FTP)

| UL<br>D | Section 22             | Township<br>25S | Range<br>34E | Lot | Feet<br>548          | From N/S<br>NORTH | Feet<br>1042 | From E/W | County<br>LEA |
|---------|------------------------|-----------------|--------------|-----|----------------------|-------------------|--------------|----------|---------------|
|         | Latitude<br>32.1217581 |                 |              |     | Longitude<br>103.462 | 9961              |              |          | NAD<br>1983   |

## Last Take Point (LTP)

| UL | Section                | Township | Range | Lot | Feet | From N/S                | Feet | From E/W    | County |
|----|------------------------|----------|-------|-----|------|-------------------------|------|-------------|--------|
| M  | 27                     | 25S      | 34E   |     | 143  | SOUTH                   | 1023 | WEST        | LEA    |
|    | Latitude<br>32.0946326 |          |       |     |      | <sup>le</sup><br>630451 |      | NAD<br>1983 |        |