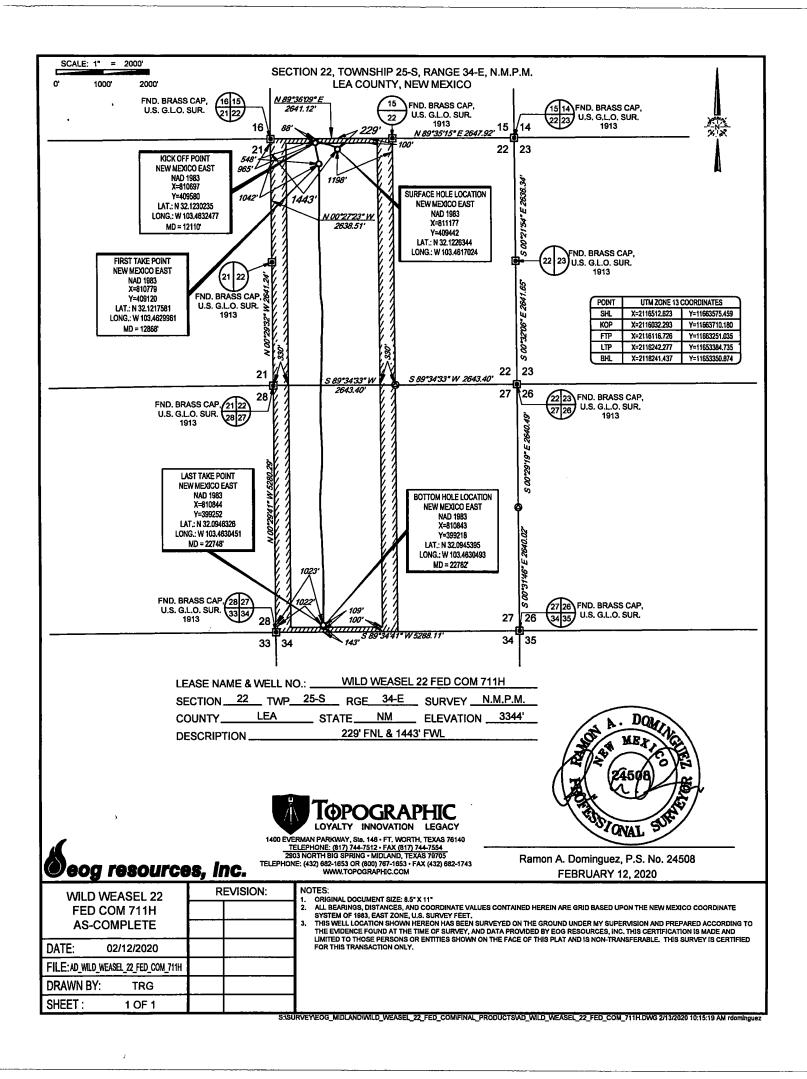

## RECEIVED

AMENDED REPORT

|                                              |                          | W                      | ELL LO           | CATION                   | NAND ACRI                        | EAGE DEDICA              | TION PLAT     |                        |        |  |  |
|----------------------------------------------|--------------------------|------------------------|------------------|--------------------------|----------------------------------|--------------------------|---------------|------------------------|--------|--|--|
| <sup>1</sup> API Number <sup>2</sup> Pool Co |                          |                        |                  |                          | <sup>3</sup> Pool Name           |                          |               |                        |        |  |  |
| 30-0                                         | 38                       | 9                      | 6994             |                          | PITCHFORK RANCH; WOLFCAMP, SOUTH |                          |               |                        |        |  |  |
| <sup>4</sup> Property Code                   |                          |                        |                  |                          | *We                              | <sup>6</sup> Well Number |               |                        |        |  |  |
| 325178                                       |                          |                        |                  | WILD                     | #                                | #711H                    |               |                        |        |  |  |
| <sup>7</sup> OGRID N                         |                          |                        |                  | <sup>8</sup> Operator Na |                                  |                          |               | <sup>9</sup> Elevation |        |  |  |
| 7377                                         |                          |                        |                  | EO                       | 3                                | 3345'                    |               |                        |        |  |  |
|                                              |                          |                        |                  |                          | <sup>10</sup> Surface Lo         | cation                   |               |                        |        |  |  |
| UL or lot no.                                | Section                  | Township               | Range            | Lot Idn                  | Feet from the                    | North/South line         | Feet from the | East/West line         | County |  |  |
| С                                            | 22                       | 25–S                   | 34-E             | -                        | 229'                             | NORTH                    | 1443'         | WEST                   | LEA    |  |  |
|                                              |                          |                        | 11B              | ottom Hol                | e Location If D                  | ifferent From Surf       | face          | <b>I</b>               |        |  |  |
| UL or lot no.                                | Section                  | Township               | Range            | Lot Idn                  | Feet from the                    | North/South line         | Feet from the | East/West line         | County |  |  |
| М                                            | 27                       | 25–S                   | 34-E             | -                        | 109'                             | SOUTH                    | 1022'         | WEST                   | LEA    |  |  |
| <sup>2</sup> Dedicated Acres<br>640.00       | <sup>13</sup> Joint or 1 | nfill <sup>14</sup> Co | nsolidation Code | 15Orde                   | r No.                            |                          |               |                        |        |  |  |

## Kick Off Point (KOP)

| UL<br>D | Section 22             | Township<br>258 | Range<br>34E | Lot | Feet<br>88 | From N/S<br>NORTH | Feet<br>965 | From E/W<br>WEST | County<br>LEA |
|---------|------------------------|-----------------|--------------|-----|------------|-------------------|-------------|------------------|---------------|
|         | Latitude<br>32.1230235 |                 |              |     | Longitude  | 2477              |             | NAD<br>1983      |               |

## First Take Point (FTP)

| UL<br>D | Section 22             | Township<br>25S | Range<br>34E | Lot | Feet<br>548          | From N/S<br>NORTH | Feet<br>1042 | From E/W | County<br>LEA |
|---------|------------------------|-----------------|--------------|-----|----------------------|-------------------|--------------|----------|---------------|
|         | Latitude<br>32.1217581 |                 |              |     | Longitude<br>103.462 | 9961              |              |          | NAD<br>1983   |

## Last Take Point (LTP)

| UL | Section                | Township | Range | Lot | Feet | From N/S                | Feet | From E/W    | County |
|----|------------------------|----------|-------|-----|------|-------------------------|------|-------------|--------|
| M  | 27                     | 25S      | 34E   |     | 143  | SOUTH                   | 1023 | WEST        | LEA    |
|    | Latitude<br>32.0946326 |          |       |     |      | <sup>le</sup><br>630451 |      | NAD<br>1983 |        |