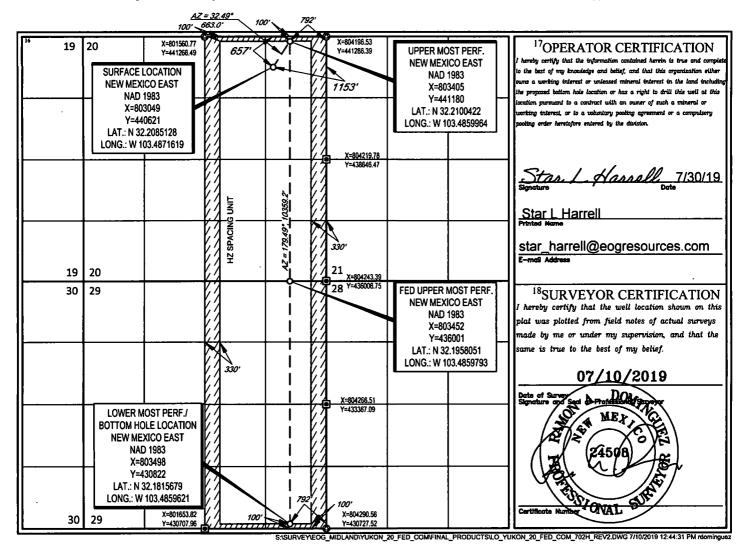

Energy, Minerals & Natural Resources

Department

MAR

12 2020

MENDED REPORT CONSERVATION DIVIDATE 1220 South St. Francis Dr. RECEIVED

WELL LOCATION AND ACREAGE DEDICATION PLAT

|                        |                          | ***         |                        |                      | I AND ACK                          | EAGE DEDICA       |               |                |            |  |  |  |
|------------------------|--------------------------|-------------|------------------------|----------------------|------------------------------------|-------------------|---------------|----------------|------------|--|--|--|
|                        | r                        |             | <sup>2</sup> Pool Code |                      | <sup>3</sup> Pool Name             |                   |               |                |            |  |  |  |
| 30-                    | 6930                     |             | 98092                  |                      | WC025 G09 S243336l; Upper Wolfcamp |                   |               |                |            |  |  |  |
| Property Code          |                          |             | -                      |                      | <sup>5</sup> Property N            | ame               | •We           | Well Number    |            |  |  |  |
| 327233                 |                          |             |                        | Y                    | #'                                 | #702H             |               |                |            |  |  |  |
| OGRID !                |                          |             |                        | % <u></u>            | Elevation                          |                   |               |                |            |  |  |  |
| 7377                   | ,                        |             |                        | ΕO                   | 3                                  | 3529'             |               |                |            |  |  |  |
|                        |                          |             |                        |                      | <sup>10</sup> Surface Lo           | ocation           |               |                |            |  |  |  |
| UL or lot no.          | Section                  | Township    | Range                  | Lot Idn              | Feet from the                      | North/South line  | Feet from the | East/West line | County LEA |  |  |  |
| A                      | 20                       | 24-S        | 34-E                   | -                    | 657'                               | NORTH             | 1153'         | EAST           |            |  |  |  |
|                        |                          |             | 11 <sub>E</sub>        | ottom Ho             | le Location If D                   | ifferent From Sur | face          |                |            |  |  |  |
| UL or lot no.          | Section                  | Township    | Range                  | Lot Idn              | Feet from the                      | North/South line  | Feet from the | East/West line | Count      |  |  |  |
| P                      | 29                       | 24-S        | 34-E                   | -                    | 100'                               | SOUTH             | UTH 792'      |                | LEA        |  |  |  |
| Dedicated Acres 640.00 | <sup>13</sup> Joint or 1 | Infill 14Co | isolidation Cod        | e <sup>15</sup> Orde | r No.                              |                   | •             |                |            |  |  |  |

No allowable will be assigned to this completion until all interests have been consolidated or a non-standard unit has been approved by the division.

| Inten                                                                                                                          | t X                      | As Dril       | led           |     |             |                                                                                                                             |                        |             |                 |              |              |                                       |                     |
|--------------------------------------------------------------------------------------------------------------------------------|--------------------------|---------------|---------------|-----|-------------|-----------------------------------------------------------------------------------------------------------------------------|------------------------|-------------|-----------------|--------------|--------------|---------------------------------------|---------------------|
| API #                                                                                                                          |                          |               |               |     |             |                                                                                                                             |                        |             |                 |              |              |                                       |                     |
| Operator Name: EOG Resources, Inc.                                                                                             |                          |               |               |     |             | Property Name:<br>Yukon 20 Fed Com                                                                                          |                        |             |                 |              |              |                                       | Well Number<br>702H |
|                                                                                                                                |                          |               |               |     |             |                                                                                                                             |                        |             |                 |              |              |                                       |                     |
| Kick Off Point (KOP)                                                                                                           |                          |               |               |     |             |                                                                                                                             |                        |             |                 |              |              |                                       |                     |
| UL<br>A                                                                                                                        | Section 20               | Township 24-S | Range<br>34-E | Lot | Feet<br>50  |                                                                                                                             | om N/S<br>O <b>rth</b> | Feet 792    |                 | From<br>East |              | County<br><b>Lea</b>                  |                     |
|                                                                                                                                | Latitude<br>N 32.2101785 |               |               |     |             | Longitude NAD W -103.4859966 83                                                                                             |                        |             |                 |              |              |                                       |                     |
| First Take Point (FTP)                                                                                                         |                          |               |               |     |             |                                                                                                                             |                        |             |                 |              |              |                                       |                     |
| UL<br>A                                                                                                                        | Section 20               | Township 24-S | Range<br>34-E | Lot | Feet<br>100 |                                                                                                                             | om N/S                 | Feet<br>792 |                 | From<br>East |              | County<br>Lea                         |                     |
| Latit                                                                                                                          | Latitude N 32.2100422    |               |               |     |             | 100         North         792         East         Least           Longitude         NA           W -103.4859964         83 |                        |             |                 |              |              |                                       |                     |
| Last Take Point (LTP)                                                                                                          |                          |               |               |     |             |                                                                                                                             |                        |             |                 |              |              |                                       |                     |
| P                                                                                                                              | Section 29               | Township 24-S | Range<br>34-E | Lot | Feet<br>100 | From N<br>South                                                                                                             | /S Fee<br>792          |             | From E,<br>East | /w           | Count<br>Lea | Ŋ                                     |                     |
|                                                                                                                                | N 32.1815679             |               |               |     |             | Longitude NAD W -103.4859621 83                                                                                             |                        |             |                 |              |              |                                       |                     |
| Is this well the defining well for the Horizontal Spacing Unit? NO                                                             |                          |               |               |     |             |                                                                                                                             |                        |             |                 |              |              |                                       |                     |
| Is this well an infill well?  YES  YES                                                                                         |                          |               |               |     |             |                                                                                                                             |                        |             |                 |              |              |                                       |                     |
| If infill is yes please provide API if available, Operator Name and well number for Defining well for Horizontal Spacing Unit. |                          |               |               |     |             |                                                                                                                             |                        |             |                 |              |              |                                       |                     |
| API #                                                                                                                          | ,<br>025-                |               |               |     |             |                                                                                                                             |                        |             |                 |              |              |                                       |                     |
| Operator Name:                                                                                                                 |                          |               |               |     |             | Property Name:                                                                                                              |                        |             |                 |              |              |                                       | Well Number         |
| EOG Resources, Inc.                                                                                                            |                          |               |               |     |             | Yukon 20 Fed Com                                                                                                            |                        |             |                 |              |              |                                       | 703H                |
|                                                                                                                                |                          |               |               |     |             |                                                                                                                             |                        |             |                 |              | _            | · · · · · · · · · · · · · · · · · · · |                     |