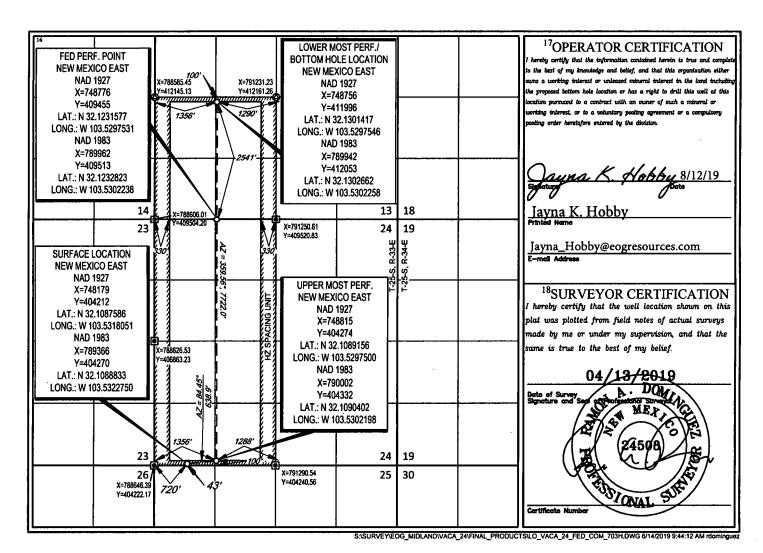

**FORM C-102** Revised August 1, 2011 Submit one copy to appropriate **District Office** 

AMENDED REPORT

OCATION AND ACREAGE DEDICATION PLAT

|                                | Attitumber                 |                            | •                          |       | I our couc |                             | 1 our reame      |               |                        |             |        |
|--------------------------------|----------------------------|----------------------------|----------------------------|-------|------------|-----------------------------|------------------|---------------|------------------------|-------------|--------|
| 30-025- <b>4</b>               |                            | 6929                       | <b>929</b> 98094           |       |            | BOBCAT DRAW; UPPER WOLFCAMP |                  |               |                        |             |        |
|                                | <sup>4</sup> Property Code |                            | <sup>5</sup> Property Name |       |            |                             |                  |               | ۰ ۱                    | Well Number |        |
| 39180                          |                            |                            | VACA 24 FED COM            |       |            |                             |                  |               |                        | 703H        |        |
| OGRID No.                      |                            | <sup>8</sup> Operator Name |                            |       |            |                             |                  |               | <sup>9</sup> Elevation |             |        |
|                                | 7377                       |                            | EOG RESOURCES, INC.        |       |            |                             |                  |               |                        | 3343'       |        |
| <sup>10</sup> Surface Location |                            |                            |                            |       |            |                             |                  |               |                        |             |        |
|                                | UL or lot no.              | Section                    | Township                   | Range | Lot Idn    | Feet from the               | North/South line | Feet from the | East/West line         | ſ           | County |
|                                |                            |                            |                            |       |            | 4-01                        | ~~~~~~           |               |                        |             |        |

SOUTH 720' WEST **LEA** M 24 25-S | 33-E 43 <sup>11</sup>Bottom Hole Location If Different From Surface UL or lot no. Feet from the North/South line Feet from the East/West line County Section Township Range Lot Ide 2541' 1356' 25-S 33-SOUTH WEST LEA K 13 -E

<sup>2</sup>Dedicated Acres <sup>3</sup>Joint or Infili Consolidation Code Order No. 480.00

API Number

No allowable will be assigned to this completion until all interests have been consolidated or a non-standard unit has been approved by the division.

| API # 30-025- 46929  Operator Name: Property Name: Wo                                                                                                                                                                                             |                  |  |  |
|---------------------------------------------------------------------------------------------------------------------------------------------------------------------------------------------------------------------------------------------------|------------------|--|--|
|                                                                                                                                                                                                                                                   |                  |  |  |
|                                                                                                                                                                                                                                                   | ell Number<br>3H |  |  |
| Kick Off Point (KOP)                                                                                                                                                                                                                              |                  |  |  |
| UL     Section     Township     Range     Lot     Feet     From N/S     Feet     From E/W     County       N     24     25S     33E     50     S     1356     W     Lea                                                                           |                  |  |  |
| Latitude N 32.1089039                                                                                                                                                                                                                             |                  |  |  |
| First Take Point (FTP)                                                                                                                                                                                                                            |                  |  |  |
| UL Section Township Range Lot Feet From N/S Feet From E/W County N 24 25S 33E 100 S 1356 W Lea                                                                                                                                                    |                  |  |  |
| Latitude   Longitude   NAD   W -103.5302198   83                                                                                                                                                                                                  | NAD              |  |  |
| Last Take Point (LTP)                                                                                                                                                                                                                             |                  |  |  |
| UL         Section         Township         Range         Lot         Feet         From N/S         Feet         From E/W         County           K         13         25S         33E         2541         S         1356         W         Lea |                  |  |  |
| Latitude   Longitude   NAD   N32.1302662   W -103.5302258   83                                                                                                                                                                                    |                  |  |  |
| Is this well the defining well for the Horizontal Spacing Unit?  YES                                                                                                                                                                              |                  |  |  |
| Is this well an infill well?                                                                                                                                                                                                                      |                  |  |  |
| If infill is yes please provide API if available, Operator Name and well number for Defining well for Ho<br>Spacing Unit.                                                                                                                         | orizontal        |  |  |
| API#                                                                                                                                                                                                                                              |                  |  |  |
| Operator Name: Property Name: W                                                                                                                                                                                                                   | ell Number       |  |  |