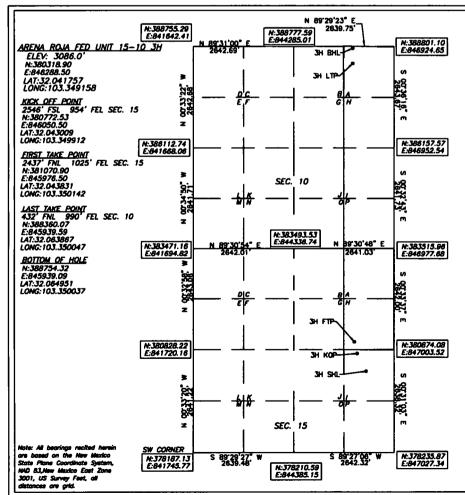

WELL LOCATION AND ACREAGE DEDICATION PLAT API Number WC-025 G-09 S263504N; WOLFCAMP 30-025-46152 98117 Property Code Property Name Well Number ARENA ROJA FED UNIT 15-10 3H OGRID No. Rievation Operator Name DEVON ENERGY PRODUCTION COMPANY, L.P. 3086.0 6137

## Surface Location

| UL or lot No. | Section | Township | Range | Lot Idn | Feet from the | North/South line | Feet from the | East/West line | County |
|---------------|---------|----------|-------|---------|---------------|------------------|---------------|----------------|--------|
| 1             | 15      | 26-S     | 35-E  |         | 2090          | SOUTH            | 720           | EAST           | LEA    |

## Bottom Hole Location If Different From Surface

| UL or lot No.  | Section   | Township Range |             | Lot Idn | Feet from the | North/South line | Feet from the | East/West line | County |
|----------------|-----------|----------------|-------------|---------|---------------|------------------|---------------|----------------|--------|
| Α              | 10        | 26-S           | 35-E        |         | 38            | NORTH            | 986           | EAST           | LEA    |
| Dedicated Acre | s Joint o | r Infill Co    | nsolidation | Code Or | der No.       |                  |               |                |        |
| 240            |           |                |             |         |               |                  |               |                |        |

8/2018

Date of Survey

& Seal of Professional Surveyor LAMAN 0 SEM MERICO POTE SONAL PILL S 12/20/19 Certificate No. 22404 B.L. LAMAN W.O. # DRAWN BY: CM

| Inten                                                            | t                     | As Dril     | led         | x ]                     |                             |                                                                  |        |        |                  |           |               |               |                   |
|------------------------------------------------------------------|-----------------------|-------------|-------------|-------------------------|-----------------------------|------------------------------------------------------------------|--------|--------|------------------|-----------|---------------|---------------|-------------------|
| API #                                                            |                       | 152         |             |                         |                             |                                                                  |        |        |                  |           |               |               |                   |
| 30-025-46152 Operator Name: DEVON ENERGY PRODUCTION COMPANY, LP. |                       |             |             |                         |                             | Property Name: ARENA ROJA FED UNIT 15-10                         |        |        |                  |           |               |               | Well Number<br>3H |
| Kick C                                                           | Off Point             | (KOP)       |             |                         |                             |                                                                  |        |        |                  |           |               |               |                   |
| UL                                                               |                       |             |             |                         |                             | From N/S Feet SOUTH 954                                          |        |        | From E/W<br>EAST |           | County<br>LEA |               |                   |
| Latitu                                                           | Latitude<br>32.043009 |             |             |                         |                             | 2546   SOUTH   954   EAST   LEA<br>Longitude   NAD<br>103.349912 |        |        |                  |           |               |               |                   |
| First Take Point (FTP)                                           |                       |             |             |                         |                             |                                                                  |        |        |                  |           |               |               |                   |
| UL<br>H                                                          |                       |             |             |                         | Feet <b>2437</b>            |                                                                  |        |        |                  |           |               | County<br>LEA |                   |
| Latitu 32.                                                       | .0438                 | 31          |             | Longitude<br>103.350142 |                             |                                                                  |        |        |                  | NAD<br>83 |               |               |                   |
| Last 1                                                           | Last Take Point (LTP) |             |             |                         |                             |                                                                  |        |        |                  |           |               |               |                   |
| UL<br><b>A</b>                                                   | Section<br>10         | Township 26 | Range<br>35 | Lot                     | Feet<br>432                 | From NOR                                                         |        |        | From             |           | Count         | •             |                   |
| Latitude 32.063867                                               |                       |             |             |                         | Longitude NAD 103.350047 83 |                                                                  |        |        |                  |           |               |               |                   |
| Is this well the defining well for the Horizontal Spacing Unit?  |                       |             |             |                         |                             |                                                                  |        |        |                  |           |               |               |                   |
| Is this well an infill well?                                     |                       |             |             |                         |                             |                                                                  |        |        |                  |           |               |               |                   |
| Spaci                                                            | ng Unit.              | lease prov  | ide API if  | availab                 | ole, Opei                   | rator Na                                                         | me and | well r | umbe             | r for I   | Defini        | ng well fo    | r Horizontal      |
| API#                                                             | +                     |             |             |                         |                             |                                                                  |        |        | 2                |           |               |               |                   |
| Ope                                                              | Operator Name:        |             |             |                         |                             | Property Name:                                                   |        |        |                  |           |               |               | Well Number       |
|                                                                  |                       |             |             |                         |                             |                                                                  |        |        |                  |           |               |               |                   |