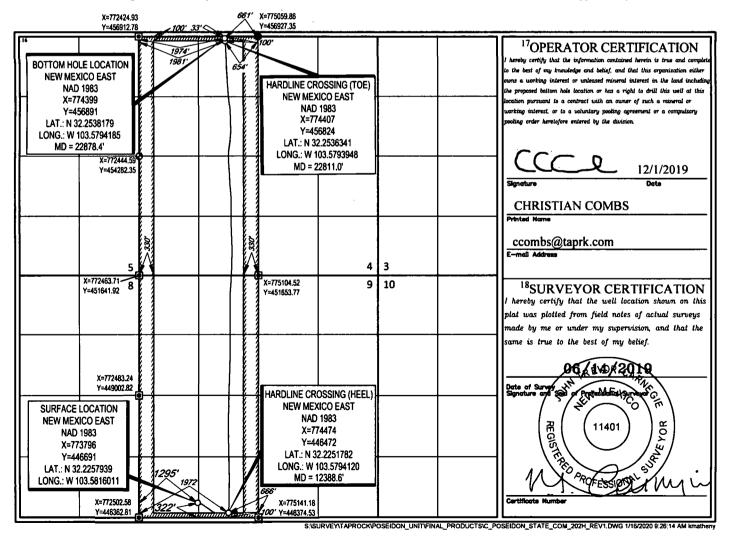

FORM C-102
Revised August 1, 2011
Submit one copy to appropriate
District Office

X AMENDED REPORT

AS DRILLED PLAT

## RECEIVED WELL LOCATION AND ACREAGE DEDICATION PLAT

Santa Fe, NM 87505

| <sup>1</sup> API Number       |                          |                            |                | <sup>2</sup> Pool Code |                          | Pool Name                            |               |                          |           |  |
|-------------------------------|--------------------------|----------------------------|----------------|------------------------|--------------------------|--------------------------------------|---------------|--------------------------|-----------|--|
| 30                            | -025-462                 | 37                         |                | 98135                  |                          | WC-025 G-09 S243310P; UPPER WOLFCAMP |               |                          |           |  |
| Property Code                 |                          | <sup>5</sup> Property Name |                |                        |                          |                                      |               | <sup>6</sup> Well Number |           |  |
| 325667                        |                          | POSEIDON STATE COM         |                |                        |                          |                                      |               |                          | 202H      |  |
| <sup>7</sup> OGRID №.         |                          | <sup>8</sup> Operator Name |                |                        |                          |                                      |               |                          | Elevation |  |
| 372043                        |                          | TAP ROCK OPERATING, LLC.   |                |                        |                          |                                      |               |                          | 3610'     |  |
|                               | -                        |                            |                |                        | <sup>10</sup> Surface Lo | cation                               |               |                          |           |  |
| UL or lot no.                 | Section                  | Township                   | Range          | Lot Idn                | Feet from the            | North/South line                     | Feet from the | East/West line           | County    |  |
| M                             | 9                        | 24-S                       | 33-E           | -                      | 322'                     | SOUTH                                | 1295'         | WEST                     | LEA       |  |
|                               | ·                        | ·                          | 11]            | Bottom Hole            | Location If D            | ifferent From Sur                    | face          | •                        |           |  |
| UL or lot no.                 | Section                  | Township                   | Range          | Lot Idn                | Feet from the            | North/South line                     | Feet from the | East/West line           | County    |  |
| C                             | 4                        | 24-S                       | 33-E           | -                      | 33'                      | NORTH                                | 1974'         | WEST                     | LEA       |  |
| <sup>12</sup> Dedicated Acres | <sup>(3</sup> Joint or l | afill (4Co                 | nsolidation Co | de <sup>15</sup> Order | No.                      |                                      | •             | -                        |           |  |
|                               |                          |                            |                |                        |                          |                                      |               |                          |           |  |