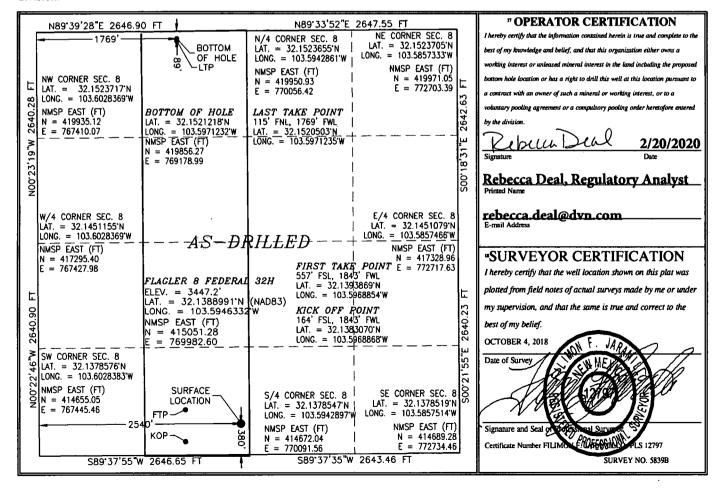

## WELL LOCATION AND ACREAGE DEDICATION PLAT

| <sup>1</sup> API Number<br>30-025-44986 |  | <sup>1</sup> Pool Code<br><b>96392</b> | E SPRING    |  |  |  |  |  |
|-----------------------------------------|--|----------------------------------------|-------------|--|--|--|--|--|
| <sup>4</sup> Property Code<br>322149    |  | ' Property Name FLAGLER 8 FEDERAL      |             |  |  |  |  |  |
| OGRID No.                               |  | '(                                     | ° Elevation |  |  |  |  |  |
| 6137                                    |  | DEVON ENERGY PRODUCTION COMPANY, L.P.  |             |  |  |  |  |  |

Surface Location

| UL or lot no.                                    | Section                            | Township | Range | Lot Idn | Feet from the           | North/South line | Feet from the | East/West line | County |  |  |  |  |
|--------------------------------------------------|------------------------------------|----------|-------|---------|-------------------------|------------------|---------------|----------------|--------|--|--|--|--|
| N                                                | 8                                  | 25 S     | 33 E  |         | 380                     | SOUTH            | 2540          | WEST           | LEA    |  |  |  |  |
| " Bottom Hole Location If Different From Surface |                                    |          |       |         |                         |                  |               |                |        |  |  |  |  |
| UL or lot no.                                    | Section                            | Township | Range | Lot Idn | Feet from the           | North/South line | Feet from the | East/West line | County |  |  |  |  |
| C                                                | 8                                  | 25 S     | 33 E  |         | 89                      | NORTH            | 1769          | WEST           | LEA    |  |  |  |  |
| <sup>12</sup> Dedicated Acre                     | Joint or Infill Consolidation Code |          |       |         | <sup>13</sup> Order No. |                  |               |                |        |  |  |  |  |
| 160                                              |                                    |          |       |         |                         |                  |               |                |        |  |  |  |  |

No allowable will be assigned to this completion until all interests have been consolidated or a non-standard unit has been approved by the division.

| Intent                                                                                                                            | :                                       | As Drill        | led xx       |  |                                                                                                                                      |                   |         |      |      |  |      |             |               |             |  |
|-----------------------------------------------------------------------------------------------------------------------------------|-----------------------------------------|-----------------|--------------|--|--------------------------------------------------------------------------------------------------------------------------------------|-------------------|---------|------|------|--|------|-------------|---------------|-------------|--|
| API #                                                                                                                             | 25-449                                  | 86              |              |  |                                                                                                                                      |                   |         |      |      |  |      |             |               |             |  |
| Operator Name:                                                                                                                    |                                         |                 |              |  | Pror                                                                                                                                 | perty N           | ame     | :    |      |  |      |             | Well Number   |             |  |
| DEVON ENERGY PRODUCTION<br>COMPANY, L.P.                                                                                          |                                         |                 |              |  | Property Name: FLAGLER 8 FEDERAL                                                                                                     |                   |         |      |      |  |      |             | 32H           |             |  |
| Kick Off Point (KOP)                                                                                                              |                                         |                 |              |  |                                                                                                                                      |                   |         |      |      |  |      |             |               |             |  |
| UL<br>N                                                                                                                           | Section 8                               | Township 25S    | Range<br>33E |  | Feet<br>164                                                                                                                          |                   | From N  |      | Feet |  | Fron | n E/W<br>ST | County<br>LEA |             |  |
|                                                                                                                                   | Latitude   Longitu   32.1383070   103.5 |                 |              |  |                                                                                                                                      |                   | ide     |      |      |  |      |             | NAD<br>83     |             |  |
| First Take Point (FTP)                                                                                                            |                                         |                 |              |  |                                                                                                                                      |                   |         |      |      |  |      |             |               |             |  |
| UL<br><b>N</b>                                                                                                                    | Section 8                               | Township<br>25S | Range<br>33E |  | Feet         From N/S         Feet         From E/W         County           557         SOUTH         1843         WEST         LEA |                   |         |      |      |  |      |             |               |             |  |
| Latitu<br>32.1                                                                                                                    | de<br>39386                             | 9               |              |  | Longitu<br>103.5                                                                                                                     |                   | 854     |      |      |  |      |             | NAD<br>83     |             |  |
| Last Take Point (LTP)                                                                                                             |                                         |                 |              |  |                                                                                                                                      |                   |         |      |      |  |      |             |               |             |  |
| C                                                                                                                                 | Section<br>8                            | Township<br>25S | Range<br>33E |  | 115                                                                                                                                  |                   |         |      |      |  |      |             | ···           |             |  |
|                                                                                                                                   | Latitude   Longit   103.                |                 |              |  |                                                                                                                                      | ude<br>5971235 83 |         |      |      |  |      |             |               |             |  |
| Is this well the defining well for the Horizontal Spacing Unit?                                                                   |                                         |                 |              |  |                                                                                                                                      |                   |         |      |      |  |      |             |               |             |  |
| Is this well an infill well?                                                                                                      |                                         |                 |              |  |                                                                                                                                      |                   |         |      |      |  |      |             |               |             |  |
| If infill is yes please provide API if available, Operator Name and well number for Defining well for Horizontal<br>Spacing Unit. |                                         |                 |              |  |                                                                                                                                      |                   |         |      |      |  |      |             |               |             |  |
| API#                                                                                                                              |                                         |                 |              |  |                                                                                                                                      |                   |         |      |      |  |      |             |               |             |  |
| Ope                                                                                                                               | rator Na                                | me:             | I            |  |                                                                                                                                      | Pro               | perty N | lame | :    |  | -    |             |               | Well Number |  |
| DEVON ENERGY PRODUCTION CO., L.P.                                                                                                 |                                         |                 |              |  |                                                                                                                                      |                   |         |      |      |  |      |             |               | 39H         |  |