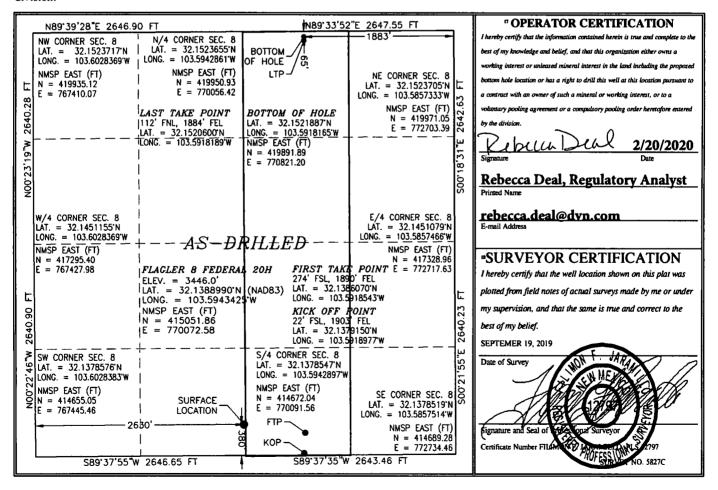

## <u>DISINGLIV</u> 1220 S. St. Francis Dr., Santa Fe, NM 87505 Phone: (505) 476-3460 Fax: (505) 476-344 RECEIVED WELL LOCATION AND ACREAGE DEDICATION PLAT

| 'API Numb                  | er <sup>2</sup> Poo | l Code                  | ³ Pool Name        | 1        | 7 0 |
|----------------------------|---------------------|-------------------------|--------------------|----------|-----|
| 30-025-45                  | 5003 96             | 392                     | DRAPER MILL;BONE S | SPRING \ |     |
| <sup>4</sup> Property Code |                     | <sup>5</sup> Property N | 6 Well Number      | $\nabla$ |     |
| 30884                      |                     | FLAGLER 8 F             | 20H                |          |     |
| OGRID No.                  |                     | ' Operator N            | ° Elevation        |          |     |
| 6137                       | DEVON E             | NERGY PRODUCT           | 3446.0             |          |     |
|                            |                     |                         |                    |          |     |

Surface Location

| UL or lot no.                                                            | Section      | Township | Range | Lot Idn | Feet from the | North/South line | Feet from the | East/West line<br>WEST | County<br>LEA |  |  |
|--------------------------------------------------------------------------|--------------|----------|-------|---------|---------------|------------------|---------------|------------------------|---------------|--|--|
| N                                                                        | 8            | 25 S     | 33 E  |         | 380           | SOUTH            | 2630          |                        |               |  |  |
| " Bottom Hole Location If Different From Surface                         |              |          |       |         |               |                  |               |                        |               |  |  |
| UL or lot no.                                                            | Section      | Township | Range | Lot Idn | Feet from the | North/South line | Feet from the | East/West line         | County        |  |  |
| В                                                                        | B   8   25 S |          | 33 E  |         | 65            | NORTH            | 1883          | EAST                   | LEA           |  |  |
| 12 Dedicated Acres 12 Joint or Infill 14 Consolidation Code 15 Order No. |              |          |       |         |               |                  |               |                        |               |  |  |
| 160                                                                      | 1            | i        |       |         |               |                  |               |                        |               |  |  |

No allowable will be assigned to this completion until all interests have been consolidated or a non-standard unit has been approved by the division.

| Inten                                 | t                       | As Dril         | led xx           |                    |                       |                                              |                                  |                                              |              |             |                  |         |               |              |
|---------------------------------------|-------------------------|-----------------|------------------|--------------------|-----------------------|----------------------------------------------|----------------------------------|----------------------------------------------|--------------|-------------|------------------|---------|---------------|--------------|
| API #                                 | )<br>025-450            | 03              |                  |                    |                       |                                              |                                  |                                              |              |             |                  |         |               |              |
|                                       | rator Na                |                 | L                |                    | Pro                   | perty N                                      | ame                              | <u>.                                    </u> |              |             |                  |         | Well Number   |              |
| DEVON ENERGY PRODUCTION COMPANY, L.P. |                         |                 |                  |                    |                       |                                              | Property Name: FLAGLER 8 FEDERAL |                                              |              |             |                  |         |               | 20H          |
| Kick (                                | Off Point               | (KOP)           |                  |                    |                       |                                              |                                  |                                              |              |             | ·                |         |               |              |
| UL<br>O                               | Section 8               | Township<br>25S | Range<br>33E     | Lot                | Feet<br>22            |                                              | From N                           |                                              | Feet         |             | Fron             | n E/W   | County        |              |
| Latitu                                | <del></del>             |                 | Longitu<br>103.5 |                    |                       | <u>.                                    </u> |                                  |                                              |              |             | NAD<br>83        |         |               |              |
| First                                 | Take Poir               | it (FTP)        |                  |                    |                       |                                              |                                  |                                              |              |             |                  |         |               |              |
| O<br>UL                               |                         |                 |                  |                    | Feet<br>274           |                                              | From N/S<br>SOUTH                |                                              | Feet<br>1890 |             | From E/W<br>EAST |         | County<br>LEA |              |
| Latitude Long                         |                         |                 |                  |                    |                       |                                              | tude<br>.5918543                 |                                              |              |             |                  |         |               |              |
| Last T                                | Γake Poin               | t (LTP)         |                  |                    |                       |                                              |                                  |                                              |              |             |                  |         |               |              |
| UL<br>B                               | Section 8               | Township<br>25S | Range<br>33E     | Lot                | Feet<br>112           |                                              | m N/S<br>RTH                     | Feet                                         |              | From<br>EAS | •                | Count   | ty            |              |
| Latitu<br>32.                         | ude<br>152060           | 0               | Longitu<br>103.5 | ude NAD 5918189 83 |                       |                                              |                                  |                                              |              |             |                  |         |               |              |
| ls this                               | s well the              | defining v      | vell for th      | e Horiz            | zontal S <sub>l</sub> | pacing                                       | g Unit?                          | [                                            | Y            | ]           |                  |         |               |              |
| ls this                               | s well an               | infill well?    |                  |                    | ]                     |                                              |                                  |                                              |              |             |                  |         |               |              |
|                                       | ll is yes p<br>ng Unit. | lease provi     | ide API if a     | availab            | ole, Opei             | rator I                                      | Name :                           | and v                                        | vell n       | umbei       | r for I          | Definii | ng well fo    | r Horizontal |
| API#                                  |                         |                 | ]                |                    |                       |                                              |                                  |                                              |              |             |                  |         |               |              |
| Ope                                   | rator Nai               |                 | Property Name:   |                    |                       |                                              |                                  |                                              |              |             | Well Number      |         |               |              |
|                                       |                         |                 |                  |                    |                       |                                              |                                  |                                              |              |             |                  |         |               |              |