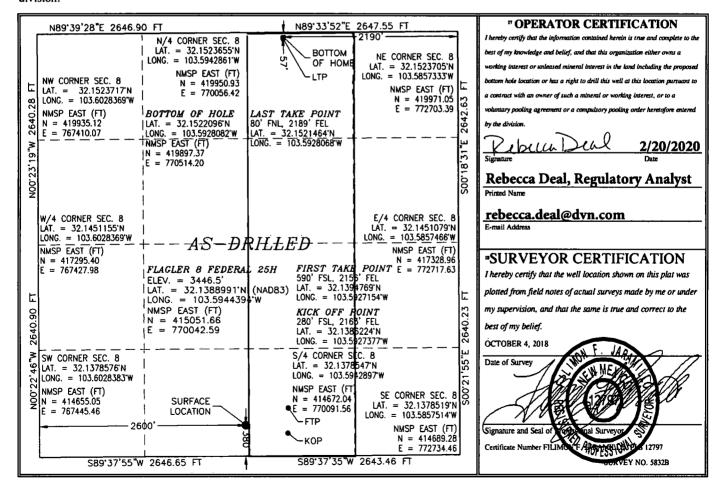

Surface Location

| N                                              | Section 8             | 25 S        | 33 E          | Lot lon | 380                     | SOUTH            | 610           | EAST EAST      | LEA    |  |  |  |
|------------------------------------------------|-----------------------|-------------|---------------|---------|-------------------------|------------------|---------------|----------------|--------|--|--|--|
| Bottom Hole Location If Different From Surface |                       |             |               |         |                         |                  |               |                |        |  |  |  |
| UL or lot no.                                  | Section               | Township    | Range         | Lot Idn | Feet from the           | North/South line | Feet from the | East/West line | County |  |  |  |
| В                                              | 8                     | 25 S 33 E   |               |         | 57                      | NORTH            | 2190          | 2190 EAST      |        |  |  |  |
| 13 Dedicated Acre                              | s <sup>13</sup> Joint | or Infill " | Consolidation | n Code  | <sup>15</sup> Order No. |                  |               |                |        |  |  |  |
| 160                                            |                       |             |               |         |                         |                  |               |                |        |  |  |  |

No allowable will be assigned to this completion until all interests have been consolidated or a non-standard unit has been approved by the division.

| Inten         |                                                                                               | As Dril      | lled xx                                      |             |                  |       |                   |                          |           |                |             |              |               |               |
|---------------|-----------------------------------------------------------------------------------------------|--------------|----------------------------------------------|-------------|------------------|-------|-------------------|--------------------------|-----------|----------------|-------------|--------------|---------------|---------------|
| 30-0          | #<br>025-450                                                                                  | 13           |                                              |             |                  |       |                   |                          |           |                |             |              |               |               |
|               | erator Nar                                                                                    |              | Pro                                          | perty N     | Vame             | :     |                   |                          |           |                | Well Number |              |               |               |
| DE            | DEVON ENERGY PRODUCTION COMPANY, L.P.                                                         |              |                                              |             |                  |       | AGLEI             |                          |           | ERAL           |             |              |               | 25H           |
| Kick (        | Off Point                                                                                     | (KOP)        |                                              |             |                  |       | <del></del> .     |                          |           |                |             |              | <del> </del>  |               |
| UL<br>O       | Section<br>8                                                                                  | Township 25S | Range<br>33E                                 | Lot         | Feet<br>280      |       |                   | From N/S Feet SOUTH 2163 |           |                | From        | n E/W<br>ST  | County<br>LEA |               |
| Latitu<br>32. | ude<br>138622                                                                                 | <u>'</u>     | <u>.                                    </u> |             | Longitu<br>103.5 |       | 7377              |                          | <u> </u>  |                |             |              | NAD<br>83     |               |
|               | Take Poin                                                                                     |              |                                              |             |                  |       |                   |                          |           |                |             |              |               |               |
| UL<br>O       | Section<br>8                                                                                  | Township 25S | Range<br>33E                                 | Lot         | Feet<br>590      |       | From N<br>SOUT    | •                        | Feet 2156 |                | From        | n E/W<br>ST  | County<br>LEA |               |
| Latitu<br>32. | <sup>ude</sup><br>139476                                                                      | 9            |                                              |             | Longitu<br>103.5 |       | 7154              | <del></del> -            |           |                | <del></del> | -            | NAD<br>83     |               |
| Last 1        | Take Poin                                                                                     | it (LTP)     |                                              |             |                  |       |                   |                          |           |                |             |              |               |               |
| UL<br>B       | Section<br>8                                                                                  | Township 25S | Range<br>33E                                 | Lot         | Feet<br>80       |       | om N/S<br>DRTH    | Feet<br>218              | -         | From E<br>EAST |             | Count<br>LEA |               |               |
| Latitu<br>32. | ude<br>152146                                                                                 | i4           |                                              | <del></del> | Longitu<br>103.5 |       | 8068              |                          |           |                |             | NAD<br>83    |               |               |
|               | Is this well the defining well for the Horizontal Spacing Unit?  Is this well an infill well? |              |                                              |             |                  |       |                   |                          |           |                |             |              |               |               |
| 13 (111.      | ) Well dir                                                                                    | IIIIII WCII. |                                              |             | _                |       |                   |                          |           |                |             |              |               |               |
|               | ill is yes p<br>ing Unit.                                                                     | lease provi  | ide API if a                                 | availat     | ole, Opei        | rator | <sup>,</sup> Name | and v                    | vell n    | umber          | for [       | )efinii      | ng well fo    | or Horizontal |
| API#          | <b>!</b>                                                                                      | _            |                                              |             |                  |       |                   |                          |           |                |             |              |               |               |
| Оре           | Operator Name:                                                                                |              |                                              |             |                  |       | Property Name:    |                          |           |                |             |              |               | Well Number   |
|               |                                                                                               |              |                                              |             | 1                |       |                   |                          |           |                |             |              | ,             |               |