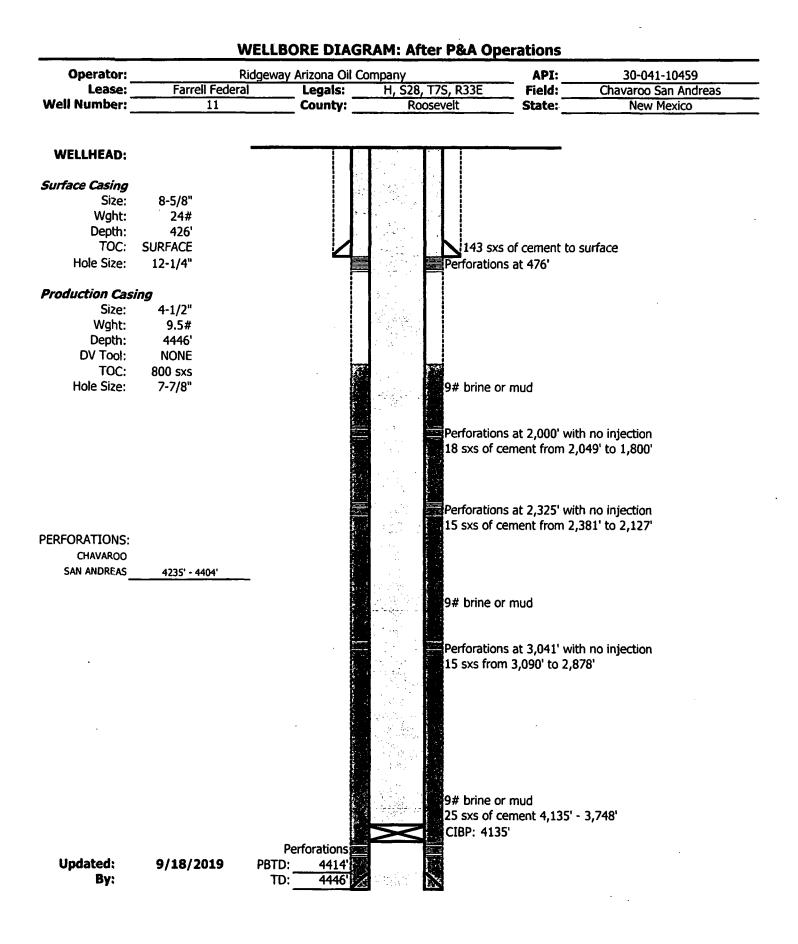

| Job Log                  |                                                                                                                                                                                                                                                                                                                                                                                                                                                                                                                                                                                                                                                                                                                                                                            |                    | P&A 11/18/2019      |  |  |  |
|--------------------------|----------------------------------------------------------------------------------------------------------------------------------------------------------------------------------------------------------------------------------------------------------------------------------------------------------------------------------------------------------------------------------------------------------------------------------------------------------------------------------------------------------------------------------------------------------------------------------------------------------------------------------------------------------------------------------------------------------------------------------------------------------------------------|--------------------|---------------------|--|--|--|
| Operator:                | PEDEVCO Corp.                                                                                                                                                                                                                                                                                                                                                                                                                                                                                                                                                                                                                                                                                                                                                              |                    |                     |  |  |  |
| Well name:               | Farrell Federal #11                                                                                                                                                                                                                                                                                                                                                                                                                                                                                                                                                                                                                                                                                                                                                        |                    |                     |  |  |  |
| Legal:                   | H, Section 28, Township 7 South, Range 33 East                                                                                                                                                                                                                                                                                                                                                                                                                                                                                                                                                                                                                                                                                                                             |                    |                     |  |  |  |
| GPS:                     | 33.67804, -103.56418                                                                                                                                                                                                                                                                                                                                                                                                                                                                                                                                                                                                                                                                                                                                                       |                    |                     |  |  |  |
| Location:                | Roosevelt County, New Mexico                                                                                                                                                                                                                                                                                                                                                                                                                                                                                                                                                                                                                                                                                                                                               |                    |                     |  |  |  |
| API:                     | 30-041-10459                                                                                                                                                                                                                                                                                                                                                                                                                                                                                                                                                                                                                                                                                                                                                               |                    |                     |  |  |  |
| Surface:                 | 8-5/8" 24# at 426'                                                                                                                                                                                                                                                                                                                                                                                                                                                                                                                                                                                                                                                                                                                                                         | Hole size: 12-1/4" | TOC: Surface        |  |  |  |
| Production:              | 4-1/2" 9.5# at 4,446'                                                                                                                                                                                                                                                                                                                                                                                                                                                                                                                                                                                                                                                                                                                                                      | Hole size: 7-7/8"  | <b>TOC:</b> 800 sxs |  |  |  |
| Perforations:            | 4,235' – 4,404'                                                                                                                                                                                                                                                                                                                                                                                                                                                                                                                                                                                                                                                                                                                                                            |                    |                     |  |  |  |
| TD:                      | 4,446'                                                                                                                                                                                                                                                                                                                                                                                                                                                                                                                                                                                                                                                                                                                                                                     |                    |                     |  |  |  |
| PBTD:                    | 4,414'                                                                                                                                                                                                                                                                                                                                                                                                                                                                                                                                                                                                                                                                                                                                                                     |                    |                     |  |  |  |
| 11/14/2019<br>11/15/2019 | <ul> <li>Road rig 17 and related equipment JSA update, spot in equipment and rig up rig 17 on well Farrell federal #11, finish move in equipment, SWI, secured well, SDFN</li> <li>RU pump, check well psi, 0psi, H2S 54ppm pump 20bbls of treated water, NU 7-1/16" BOP function test, RU wireline, RIH w/gauge ring @ 4150' no issues, POH, RBIH w/CIBP, set it @ 4135', POH, RD wireline, PU tubing and tally in, TAG CIBP, TOH to 4,134', RU pump circulate well w/treat water biocide and oxygen scavenger circulate well clean, pressure test @ 550psi (held for 10min ) pressure test good, RU cementer pump 5 bbl. of freshwater ahead of cement pump 25sxs 14.8 class C, 1.32 yield, from 4135' – 3773', TOOH, drain pump and lines, SWI secured well.</li> </ul> |                    |                     |  |  |  |
| 11/16/2019               | Well psi 0psi TIH w/tubing TAG TOC @ 3748' RU pump 10bbls mud laden fluid 9ppg,<br>RU wireline, RIH w/squeeze gun, shoot holes @ 3041', POH, RD wireline, TIH w/ tubing<br>@ 3038', RU pump attempt to get injection rate pressure up to 650psi try a few times (held<br>to 10 min) unable to inject fluid on perfs TIH w tubing @ 3090', 52' below perfs pump<br>5bbls freshwater ahead then pump 15 sxs oh 14.8# class C 1.32 yield, form 3090- 2873',<br>TOOH, WOC 4 hours TIH w/tubing tag TOC @ 2,876', RU pump 8 bbl. of mud laden fluid<br>9ppg, TOOH, 2,271', RU wireline, RIH w/squeeze gun shoot holes @ 2,325', POH<br>RD wireline, TIH @ 2,329' attempt to get injection rate pressure up to 550psi (held 10 min)                                              |                    |                     |  |  |  |

unable to inject fluid on perfs TIH w/tubing @ 2381', 56' below the perfs Pump 15sxs of 14.8# class C, yield 1.32, cement, from 2,381' to 2,164 TOOH

SWI secure well, SDFN

O

## 

| 11/17/2019      | check well psi 0psi, no fluid migration after 13hrs WOC, TIH w/tubing tag TOC @ 2127', LD tubing @ 1959 ', JSA update RU wireline, RIH w/squeeze gun inside the 2-3'8"tubing |
|-----------------|------------------------------------------------------------------------------------------------------------------------------------------------------------------------------|
|                 | (Gun failed) POH armed new gun RBIH w/squeeze gun, shoot holes @ 2000 <sup>*</sup> , POH RD                                                                                  |
|                 | wireline, TUH w/tubing @ 2001', RU pump attempt to get injection rate pressure up to                                                                                         |
|                 | 600psi, no signs of injection, solid pressure TIH w/tubing @ 2049                                                                                                            |
|                 | Pump 18sxs of 14.8 class C cement yield 1.32, from 2049' - 1800' 49' below perfs, TOOH,                                                                                      |
|                 | WOC 4hrs, open well, no fluid migration, TIH w/tubing tag TOC @ 1,796',                                                                                                      |
|                 | Pump 5bbls of mud laden fluid 9ppg, LD tubing, load hole, RU wireline RIH w/squeeze gun                                                                                      |
|                 | shoot holes @ 4767, RD wireline, RU pump circulate well w/treat water for H2S to get rid of                                                                                  |
|                 | LEL'S, CO2, H2S conditions annulus for cement SWI, secured the well, SDFN                                                                                                    |
| 11/18/2019      | Fill out cementer check well psi 0psi, RU pump, circulate for 30 min RU cementer pump                                                                                        |
|                 | 10bbls freshwater ahead cement then pump 143 sxs 14.8# class C yield 1.32, cement from                                                                                       |
|                 | 476' to 0'/(cement place @ 10:30 am) ND BOP, moved to FF #3                                                                                                                  |
| 11/19/2019      | After 22 hours WOC from 476' to surface, well was static, no LELs, or fluid migration seen                                                                                   |
|                 | Dig out and cut off wellhead, TOC at surface, capped well with info plate, backfill well pit                                                                                 |
|                 | P&A complete                                                                                                                                                                 |
|                 |                                                                                                                                                                              |
| All Cement pump | b is 14.8# Class G 1.32 cu.ft./sack yield cement                                                                                                                             |
|                 |                                                                                                                                                                              |