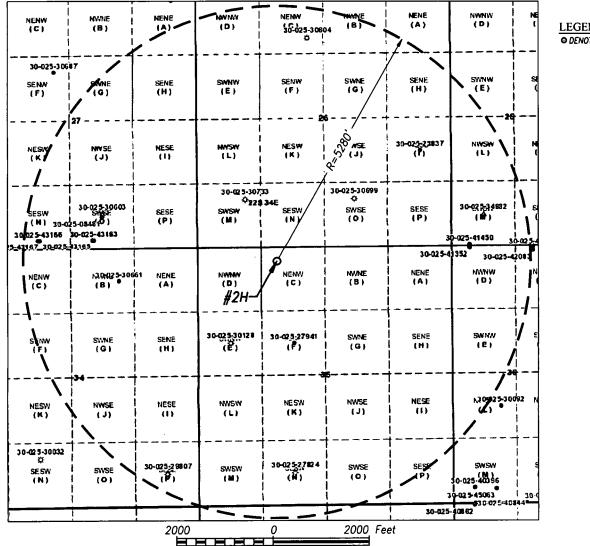

## WELL LOCATION AND ACREAGE DEDICATION PLAT

| Pool Code                     |                                        |                                                                               |  |  |  |
|-------------------------------|----------------------------------------|-------------------------------------------------------------------------------|--|--|--|
|                               |                                        |                                                                               |  |  |  |
| Property                      | Well Number                            |                                                                               |  |  |  |
| NORTH RIDGE 8040 FEDERAL COM  |                                        |                                                                               |  |  |  |
| Operator Name                 |                                        |                                                                               |  |  |  |
| 260297 BTA OIL PRODUCERS, LLC |                                        |                                                                               |  |  |  |
| Surface L                     | ocation                                |                                                                               |  |  |  |
|                               | NORTH RIDGE 804  Operator BTA OIL PROI | Antelope Ridge; Born Property Name NORTH RIDGE 8040 FEDERAL COM Operator Name |  |  |  |

| ſ | UL or lot No. | Section | Township | Range | Lot Idn | Feet from the | North/South line | Feet from the | East/West line | County |
|---|---------------|---------|----------|-------|---------|---------------|------------------|---------------|----------------|--------|
|   | С             | 35      | 22-S     | 34-E  |         | 300           | NORTH            | 1650          | WEST           | LEA    |

## Bottom Hole Location If Different From Surface

| UL or lot No.   | Section                         | Township | Range          | Lot idn | Feet from the | North/South line | Feet from the | East/West line | County |
|-----------------|---------------------------------|----------|----------------|---------|---------------|------------------|---------------|----------------|--------|
| F               | 2                               | 23-S     | 34-E           |         | 2600          | NORTH            | 2100          | WEST           | LEA    |
| Dedicated Acres | Dedicated Acres Joint or Infill |          | onsolidation C | ode Ord | er No.        |                  |               |                |        |
| 240             |                                 |          |                |         |               |                  |               |                |        |

## NO ALLOWABLE WILL BE ASSIGNED TO THIS COMPLETION UNTIL ALL INTERESTS HAVE BEEN CONSOLIDATED OR A NON-STANDARD UNIT HAS BEEN APPROVED BY THE DIVISION

Scale:1"=2000'

**LEGEND** 

O DENOTES PROPOSED WELL

JWSC W.O.: 19.11.0440