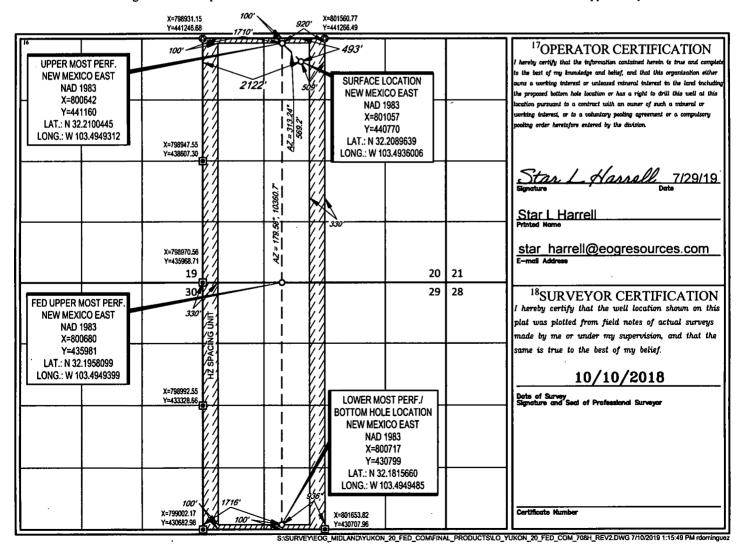

## WELL LOCATION AND ACREAGE DEDICATION PLAT

| API Number                                 |                          |                           |                 | <sup>2</sup> Pool Code  |                          | <sup>3</sup> Pool Name |               |                |             |  |  |  |  |
|--------------------------------------------|--------------------------|---------------------------|-----------------|-------------------------|--------------------------|------------------------|---------------|----------------|-------------|--|--|--|--|
| 30-025- <i>46974</i>                       |                          |                           |                 | 98092                   | 6l; Upper Wol            | fcamp                  |               |                |             |  |  |  |  |
| <sup>4</sup> Property                      |                          |                           |                 |                         | <sup>5</sup> Property N  | ame                    |               | - '            | Well Number |  |  |  |  |
| 327233                                     |                          |                           |                 | #708H                   |                          |                        |               |                |             |  |  |  |  |
| OGRID No. Operator Name TOG PESOLIDERS INC |                          | ame                       |                 |                         | <sup>9</sup> Elevation   |                        |               |                |             |  |  |  |  |
| 7377                                       |                          | EOG RESOURCES, INC. 3538' |                 |                         |                          |                        |               |                |             |  |  |  |  |
|                                            |                          |                           |                 |                         | <sup>10</sup> Surface Lo | ocation                |               |                |             |  |  |  |  |
| UL or lot no.                              | Section                  | Township                  | Range           | Lot Idn                 | Feet from the            | North/South line       | Feet from the | East/West line | County      |  |  |  |  |
| C 20                                       |                          | 24-S                      | 34-E            | - 1                     | 493'                     | NORTH                  | 2122'         | WEST           | LEA         |  |  |  |  |
|                                            |                          |                           | 11]             | Bottom Ho               | le Location If D         | ifferent From Sur      | face          |                |             |  |  |  |  |
| UL or lot no.                              | Section                  | Township                  | Range           | Lot Idn                 | Feet from the            | North/South line       | Feet from the | East/West line | County      |  |  |  |  |
| N                                          | 29                       | 24-S                      | 34-E            | -                       | 100'                     | SOUTH                  | 1716'         | WEST           | LEA         |  |  |  |  |
| 12Dedicated Acres                          | <sup>13</sup> Joint or 1 | Infill 14Co               | nsolidation Cod | ie I <sup>(3</sup> Orde | r No.                    |                        | •             |                |             |  |  |  |  |