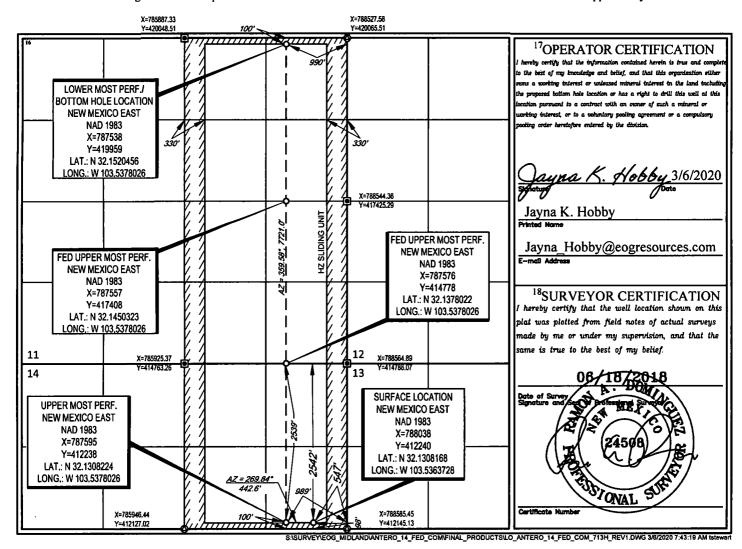

AMENDED REPORT

WELL LOCATION AND ACREAGE DEDICATION PLAT

| <sup>2</sup> Pool Code | <sup>J</sup> Pool Name     |                                        |  |  |  |  |  |
|------------------------|----------------------------|----------------------------------------|--|--|--|--|--|
| 98094                  | Bobcat Draw; Upper Wolfca  | mp                                     |  |  |  |  |  |
| <sup>5</sup> Pro       | perty Name                 | Well Number                            |  |  |  |  |  |
| ANTERO                 | 14 FED COM                 | #713H                                  |  |  |  |  |  |
| <sup>8</sup> Ope       | rator Name                 | <sup>9</sup> Elevation                 |  |  |  |  |  |
| EOG RESC               | OURCES, INC.               | 3355'                                  |  |  |  |  |  |
|                        | 98094  SProj  ANTERO  SOpe | 11 11 11 11 11 11 11 11 11 11 11 11 11 |  |  |  |  |  |

<sup>10</sup>Surface Location

| UL or lot no. | Section | Township | Range | Lot Idn | Feet from the | North/South line | Feet from the | East/West line | County |
|---------------|---------|----------|-------|---------|---------------|------------------|---------------|----------------|--------|
| H             | 14      | 25-S     | 33-E  | _       | 2542'         | NORTH            | 547'          | EAST           | LEA    |

<sup>11</sup>Bottom Hole Location If Different From Surface

| UL or lot no.                           | Section Township         |             | Range            | Lot Idn              | Feet from the | North/South line | Feet from the | East/West line | County |  |
|-----------------------------------------|--------------------------|-------------|------------------|----------------------|---------------|------------------|---------------|----------------|--------|--|
| A                                       | 11 25-S                  |             | 33-E             | -                    | 100'          | 100' NORTH       |               | EAST           | LEA    |  |
| <sup>12</sup> Dedicated Acres<br>480.00 | <sup>13</sup> Joint or 1 | infill 14Co | onsolidation Cod | e <sup>15</sup> Orde | er No.        |                  |               | _              |        |  |

No allowable will be assigned to this completion until all interests have been consolidated or a non-standard unit has been approved by the division.

| Inten                                 | t X                                                                                                    | As Dril      | led          |                                              |                 |                   |                                     |          |             |          |       |           |               |                     |
|---------------------------------------|--------------------------------------------------------------------------------------------------------|--------------|--------------|----------------------------------------------|-----------------|-------------------|-------------------------------------|----------|-------------|----------|-------|-----------|---------------|---------------------|
| API #                                 | 025-                                                                                                   |              |              |                                              |                 |                   |                                     |          |             |          |       |           |               |                     |
| Operator Name:<br>EOG Resources, Inc. |                                                                                                        |              |              |                                              |                 |                   | Property Name:<br>Antero 14 Fed Com |          |             |          |       |           |               | Well Number<br>713H |
|                                       |                                                                                                        | ···          |              |                                              |                 |                   |                                     |          |             |          |       |           |               |                     |
| Kick (                                | Off Point Section                                                                                      | (KOP)        |              | From N                                       | 1/5             | Feet              |                                     | From     | n E/W       | County   |       |           |               |                     |
| H                                     | 14                                                                                                     | 258          | Range<br>33E | Lot                                          | Feet 2589       |                   | North                               |          | 989         |          |       |           | Lea           |                     |
| Latitu<br>N 3                         | <sup>ide</sup><br>2.1306                                                                               | 841          |              |                                              | Longitu<br>W -1 |                   | 3780                                | )45      |             |          |       |           | NAD<br>83     |                     |
| First 1                               | Гаке Poir                                                                                              | nt (FTP)     |              |                                              |                 |                   |                                     |          |             |          |       |           |               |                     |
| UL<br>H                               | Section<br>14                                                                                          | Township 25S | Range<br>33E | Lot                                          | Feet<br>2539    | From N/S<br>North |                                     |          | Feet<br>989 |          |       | i E/W     | County<br>Lea |                     |
| Latitu                                |                                                                                                        | 200          | 33L          | <u></u>                                      | Longitu         |                   | NOILI                               |          | 303         | <u> </u> | Eas   | l         | NAD           | <del></del>         |
|                                       | 2.1308                                                                                                 | 224          |              |                                              | -               |                   | 3780                                | )26      |             |          |       |           | 83            |                     |
| Last 1                                |                                                                                                        |              |              |                                              |                 |                   |                                     |          |             |          |       |           |               |                     |
| Latite                                | J                                                                                                      |              | 100-         | <u>.                                    </u> | Longitu         | ude               | 53780                               | <b>L</b> |             |          |       | NAD<br>83 |               |                     |
|                                       | Is this well the defining well for the Horizontal Spacing Unit?  No  Is this well an infill well?  Yes |              |              |                                              |                 |                   |                                     |          |             |          |       |           |               |                     |
| Spaci                                 | ng Unit.                                                                                               | lease provi  | ide API if a | availab                                      | -<br>ole, Opei  | rator I           | Name a                              | and v    | vell nu     | ımber    | for [ | Definir   | ng well fo    | r Horizontal        |
|                                       | rator Nai                                                                                              | me:          |              |                                              |                 | Prop              | perty N                             | ame      | :           |          |       |           | ····-         | Well Number         |
| 1                                     |                                                                                                        | urces, Ind   |              | Antero 14 Fed Com                            |                 |                   |                                     |          |             |          | 712H  |           |               |                     |
| 1                                     |                                                                                                        |              |              |                                              |                 |                   |                                     |          |             |          |       |           |               |                     |