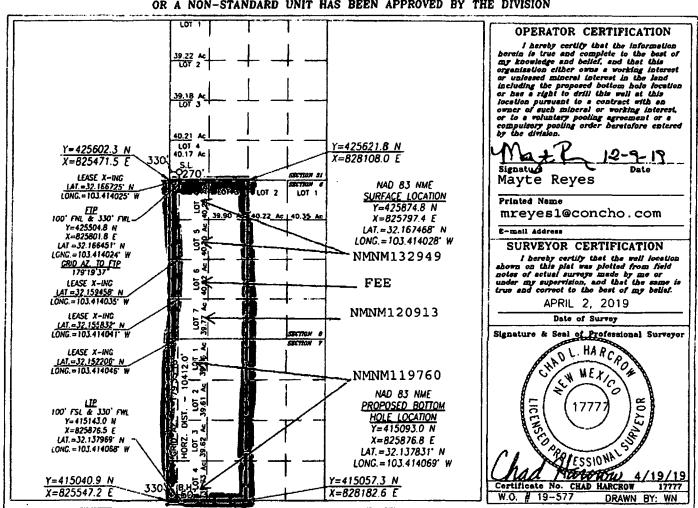

WELL LOCATION AND ACREAGE DEDICATION PLAT

| API Number<br>30-015 46504 | Pool Code                | Pool Name Wildcat; Wolfcamp |                      |  |  |
|----------------------------|--------------------------|-----------------------------|----------------------|--|--|
| Property Code              | Property<br>STOVE PIPE F |                             | Well Number<br>707H  |  |  |
| OGRID No.<br>229137        | Operator<br>COG OPERA    |                             | Elevation<br>3348.5' |  |  |

## Surface Location

| UL or lot No. | Section | Township | Range | Lot 1dn | Feet from the | North/South line | Feet from the | East/West line | County |
|---------------|---------|----------|-------|---------|---------------|------------------|---------------|----------------|--------|
| 4             | 31      | 24-S     | 35-E  |         | 270           | SOUTH            | 330           | WEST           | LEA    |

## Bottom Hole Location If Different From Surface

| UL or lot No.   | Section  | Township      | Range       | Lot Ida | Feet from the | North/South line | Feet from the | East/West line | County |
|-----------------|----------|---------------|-------------|---------|---------------|------------------|---------------|----------------|--------|
| 4               | 7        | 25 <b>-</b> S | 35-E        |         | 50            | SOUTH            | 330           | WEST           | LEA    |
| Dedicated Acres | Joint of | r Infill Co   | nsolidation | Code Or | der No.       |                  |               |                |        |

## NO ALLOWABLE WILL BE ASSIGNED TO THIS COMPLETION UNTIL ALL INTERESTS HAVE BEEN CONSOLIDATED OR A NON-STANDARD UNIT HAS BEEN APPROVED BY THE DIVISION

4: 40.36 Lot5: 40.12 Lot 6:39.94 Lot LR2000 Sec.6 Lot 3: 40.15 Lot

Sec. 7: Lot 1: 39.67 Lot 2: 39.68 Lot 3: 39.70 Lot 4: 39.71