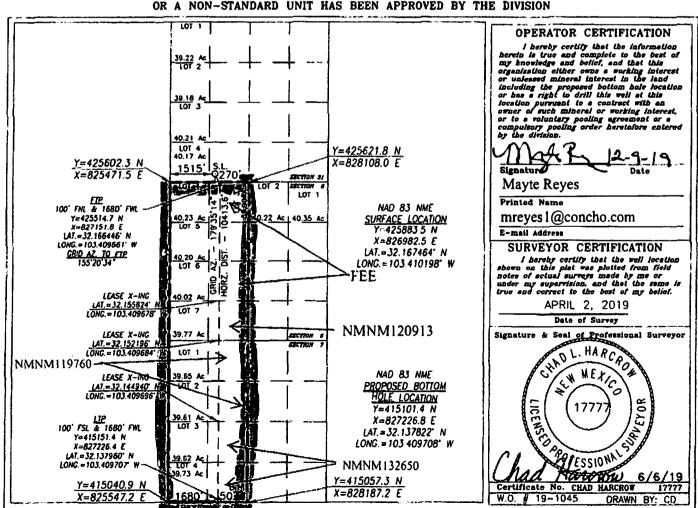

O AMENDED REPORT

WELL LOCATION AND ACREAGE DEDICATION DIAT

| 30-015 46558        | Pool Code | Pool Name Wildcat; Wol  | <del></del>         |
|---------------------|-----------|-------------------------|---------------------|
| Property Code       | -         | rty Name FEDERAL COM    | Well Number<br>703H |
| OGRID No.<br>229137 |           | tor Name<br>RATING, LLC | Elevation<br>3328.2 |

## Surface Location

| ĺ | UL or lot No. | Section | Township      | Range | Lot ldn | Feet from the | North/South line | Feet from the | East/West line | County |
|---|---------------|---------|---------------|-------|---------|---------------|------------------|---------------|----------------|--------|
|   | Ν             | 31      | 24 <b>-</b> S | 35-E  |         | 270           | SOUTH            | 1515          | WEST           | LEA    |

## Bottom Hole Location If Different From Surface

| UL or lot No.  | Section   | Township    | Range         | Lot Ida | Feet from the | North/South line | Peet from the | East/West line | County |
|----------------|-----------|-------------|---------------|---------|---------------|------------------|---------------|----------------|--------|
| N              | 7         | 25-S        | 35-E          |         | 50            | SOUTH            | 1680          | WEST           | LEA    |
| Dedicated Acre | s Joint o | r Infill Co | nsolidation ( | Code On | der No.       |                  |               |                |        |

NO ALLOWABLE WILL BE ASSIGNED TO THIS COMPLETION UNTIL ALL INTERESTS HAVE BEEN CONSOLIDATED OR A NON-STANDARD UNIT HAS BEEN APPROVED BY THE DIVISION

As per LR2000 Sec. 6 Lot 3: 40.15 Lot 4: 40.36 Lot 5: 40.12 Lot 6: 39.94 Lot 7: 39.75 Sec. 7 Lot 1: 39.67 Lot 2: 39.68

Lot 3: 39.70 Lot 4: 39.71