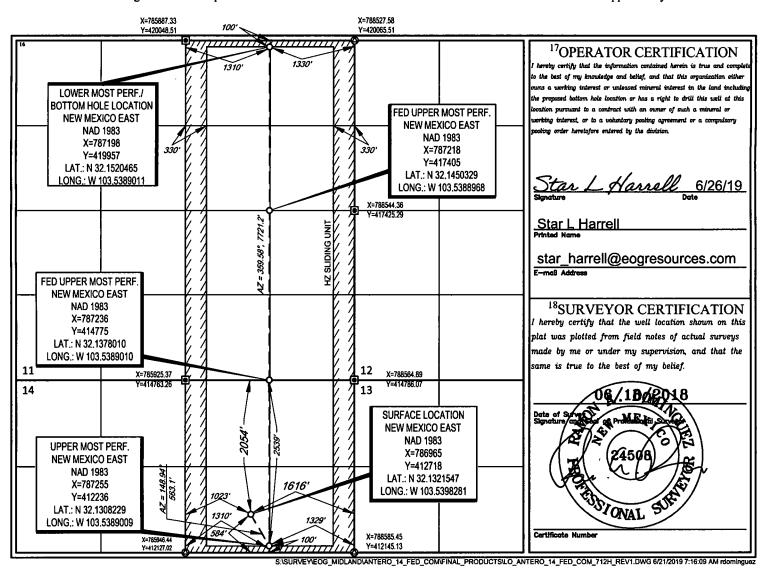

## WELL LOCATION AND ACREAGE DEDICATION PLAT

| 30-025- 46960                          |                                       |                                             |                 | <sup>2</sup> Pool Code<br>98094 |                          | ³Pool Name<br>Bobcat Draw; Upper Wolfcamp |                     |                     |                      |
|----------------------------------------|---------------------------------------|---------------------------------------------|-----------------|---------------------------------|--------------------------|-------------------------------------------|---------------------|---------------------|----------------------|
| Property Code                          |                                       | <sup>5</sup> Property Name ANTERO 14 FED CO |                 |                                 |                          |                                           |                     |                     | /ell Number<br>#712H |
| 70GRID №.<br>7377                      |                                       | *Operator Name EOG RESOURCES, INC.          |                 |                                 |                          |                                           |                     |                     | Elevation 3362       |
|                                        | · · · · · · · · · · · · · · · · · · · |                                             |                 |                                 | <sup>10</sup> Surface Lo | ocation                                   |                     |                     |                      |
| UL or lot no.<br><b>G</b>              | Section 14                            | Township 25-S                               | Range<br>33-E   | Lot ldn<br>—                    | Feet from the 2054'      | North/South line NORTH                    | Feet from the 1616' | East/West line EAST | County<br>LEA        |
|                                        | •                                     |                                             | 11 <sub>E</sub> | ottom Hol                       | le Location If D         | ifferent From Sur                         | face                | •                   |                      |
| UL or lot no.<br><b>B</b>              | Section 11                            | Township 25-S                               | Range<br>33-E   | Lot Idn                         | Feet from the 100'       | North/South line NORTH                    | Feet from the 1330' | East/West line EAST | Count<br>LEA         |
| <sup>2</sup> Dedicated Acres<br>480.00 | <sup>13</sup> Joint or                | Infill ('Co                                 | nsolidation Cod | e <sup>15</sup> Orde            | r No.                    |                                           |                     |                     |                      |

No allowable will be assigned to this completion until all interests have been consolidated or a non-standard unit has been approved by the division.

|   | • |  |
|---|---|--|
|   |   |  |
|   |   |  |
|   |   |  |
|   |   |  |
| , |   |  |
|   |   |  |
|   |   |  |
|   |   |  |
|   |   |  |
|   |   |  |

| Intent X As Drilled                                            |                                                                |              |
|----------------------------------------------------------------|----------------------------------------------------------------|--------------|
| API # 30-025-                                                  |                                                                |              |
| Operator Name:                                                 | Property Name:                                                 | Well Number  |
| EOG Resources, Inc.                                            | Antero 14 Fed Com                                              | 712H         |
|                                                                |                                                                |              |
| Vial. Off Paint (VOP)                                          |                                                                |              |
| Kick Off Point (KOP)                                           |                                                                |              |
| 1 1 1 1 1                                                      | Feet From N/S Feet From E/W County 2589 North 1329 East Lea    |              |
| N 32.1306855                                                   | Longitude NAD W -103.5389028 83                                |              |
|                                                                | •                                                              |              |
| First Take Point (FTP)                                         |                                                                |              |
|                                                                | Feet From N/S Feet From E/W County<br>2539 North 1329 East Lea |              |
| Latitude                                                       | Longitude NAD                                                  |              |
| N 32.1308229                                                   | W -103.5389009 83                                              |              |
| Last Take Point (LTP)                                          |                                                                |              |
|                                                                | Feet From N/S Feet From E/W County                             |              |
| Latitude<br>N 32.1520465                                       | Longitude NAD W -103.5389011 83                                |              |
| N 32.1320465                                                   | W -103.5389011 83                                              |              |
| Is this well the defining well for the Horizo                  | ontal Spacing Unit? Yes                                        |              |
| Is this well an infill well?                                   |                                                                |              |
| If infill is yes please provide API if available Spacing Unit. | e, Operator Name and well number for Defining well fo          | r Horizontal |
| API#                                                           |                                                                |              |
| Operator Name:                                                 | Property Name:                                                 | Well Number  |
|                                                                |                                                                |              |