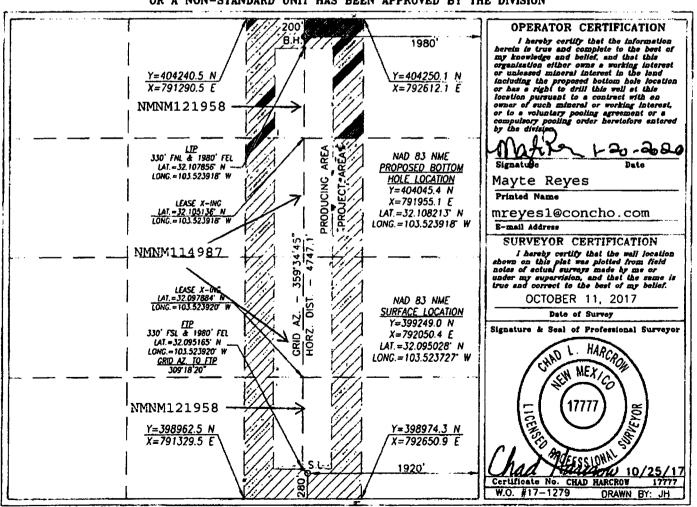

1220 SOUTH ST. FRANCIS DR. Santa Fe, New Mexico 87505

Form C-102 Revised August 1, 2011 District Office

DISTRICT III 1000 RIO BRAZOS RD., AZTEC, NM 67410 Phone: (806) 234-6178 Paz: (806) 834-6170

O AMENDED REPORT

DISTRICT IV
1220 S. ST. FRANCIS DR. SANTA FR. NO. 67605
Phone: (608) 476-3460 Fas: (608) 178-3289

| . (000) 170-3400 712. (000) 170-3402 | WELL LOCATION AND  | ACREAGE DEDICATION PLAT  |       |
|--------------------------------------|--------------------|--------------------------|-------|
| AFI Number<br>30-025-44711           | Pool Code<br>51020 | Red Hills; Lower Bone Sp | oring |
| Property Code<br>321209              | DOMINATOR 2        | Well Number<br>502H      |       |
| OGRID No.<br>229137                  | COG OPE            | Elevation<br>3340.7      |       |

## Surface Location

| 1 | UL or lot No. | Section | Township      | Range | Lot Idn | Feet from the | North/South line | Peet from the | East/West line | County |
|---|---------------|---------|---------------|-------|---------|---------------|------------------|---------------|----------------|--------|
|   | 0             | 25      | 25 <b>-</b> S | 33~E  |         | 280           | SOUTH            | 1920          | EAST           | LEA    |

## Bottom Hole Location If Different From Surface

| UL or lot No.  | Section<br>25 | Township<br>25-S | Range<br>33-E   | Lot ldn  | Feet from the 200 | North/South line NORTH | Feet from the<br>1980 | East/West line<br>EAST | County<br>LEA |
|----------------|---------------|------------------|-----------------|----------|-------------------|------------------------|-----------------------|------------------------|---------------|
| Dedicated Acre | s Joint o     | r Infill (       | Consolidation ( | Code Ore | der No.           |                        |                       |                        |               |

NO ALLOWABLE WILL BE ASSIGNED TO THIS COMPLETION UNTIL ALL INTERESTS HAVE BEEN CONSOLIDATED OR A NON-STANDARD UNIT HAS BEEN APPROVED BY THE DIVISION