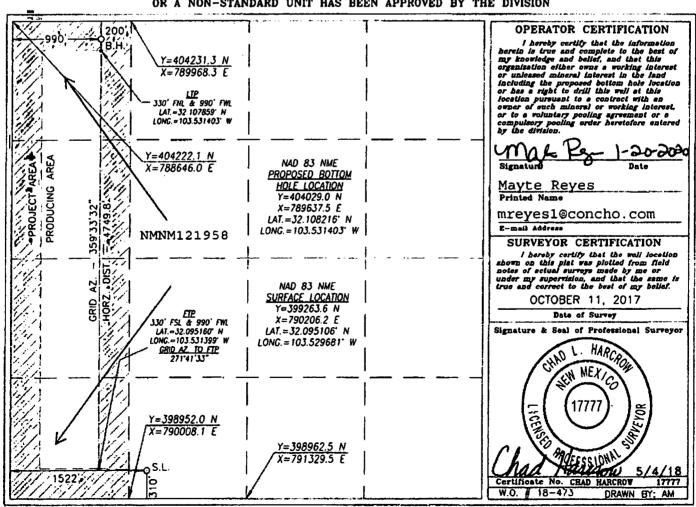

WELL LOCATION AND ACREAGE DEDICATION PLAT

| API Number<br>30-025-44740 | Pool Code<br>51020 | Pool Name RED HILLS; LOWER BONE SPRIM |                     |  |
|----------------------------|--------------------|---------------------------------------|---------------------|--|
| Property Code<br>321209    | DOMINATOR 2        | Well Number<br>407H                   |                     |  |
| OGRID No.<br>229137        |                    | ator Name<br>RATING, LLC              | Elevation<br>3338.5 |  |

## Surface Location

| UL or lot No. | Section | Township | Range | Lot Ida | Feet from the | North/South line | Feet from the | East/West line | County |
|---------------|---------|----------|-------|---------|---------------|------------------|---------------|----------------|--------|
| N             | 25      | 25-S     | 33-E  |         | 310           | SOUTH            | 1522          | WEST           | LEA    |

## Bottom Hole Location If Different From Surface

| UL or lot No.   | Section<br>25 | Township<br>25-S | Range<br>33-E | Lot idn | Peet from the 200 | North/South line<br>NORTH | Peet from the 990 | East/West line<br>WEST | County<br>LEA |
|-----------------|---------------|------------------|---------------|---------|-------------------|---------------------------|-------------------|------------------------|---------------|
| Dedicated Acres | Joint o       | r Infill Co      | nsolidation ( | Code Or | der No.           |                           |                   |                        |               |

NO ALLOWABLE WILL BE ASSIGNED TO THIS COMPLETION UNTIL ALL INTERESTS HAVE BEEN CONSOLIDATED OR A NON-STANDARD UNIT HAS BEEN APPROVED BY THE DIVISION