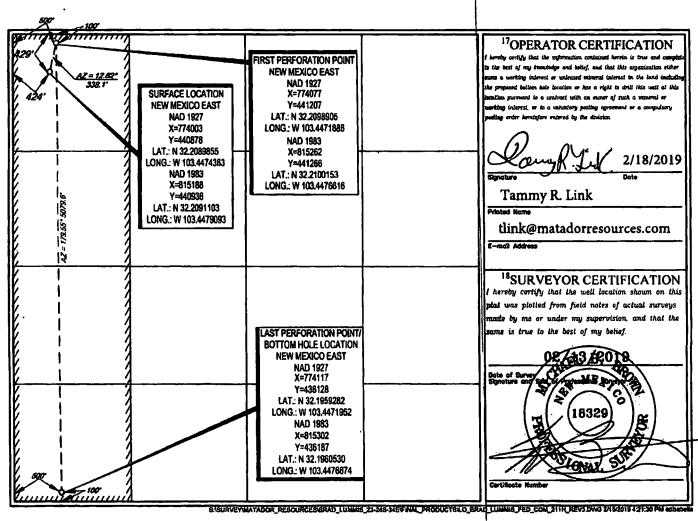

■ AMENDED REPORT

|                               |                                   | W            | ELL LO         | CATIO               | N AND ACI               | REAGE DEDIC        | ATION PLAT    | Γ              |             |
|-------------------------------|-----------------------------------|--------------|----------------|---------------------|-------------------------|--------------------|---------------|----------------|-------------|
| API Number                    |                                   |              |                | Pool Code           | 222 1                   | KI                 | Pool Nam      | ne             |             |
|                               | <u>30-025-</u>                    | <u>45581</u> |                | 332298              | cus A                   | VIELOPE W          | olicamp       |                |             |
| Property Code                 |                                   |              |                |                     | Property Name           |                    |               | •₩             | /ell Number |
| 328                           | 2/86/ BRAD LUMMIS FED COM         |              |                |                     |                         |                    | 1             | 211H           |             |
| Operator Name                 |                                   |              |                |                     |                         |                    | Elevation     |                |             |
| 22893                         | 228937 MATADOR PRODUCTION COMPANY |              |                |                     |                         |                    |               | 3493'          |             |
|                               |                                   |              |                |                     | <sup>10</sup> Surface l | Location           |               |                |             |
| UL or lot no.                 | Section                           | Township     | Range          | Lot Ida             | Feet from th            | e North/South line | Feet from the | Enst/West line | County      |
| D                             | 23                                | 24-S         | 34-E           | - ]                 | 429'                    | NORTH              | 424'          | WEST           | LEA         |
|                               | <u> </u>                          |              | 11             | Bottom Ho           | le Location If          | Different From Sui | rface         | ·              |             |
| UL or tot no.                 | Section                           | Township     | Range          | Lot Ida             | Feet from th            | e North/South line | Feet from the | East/West line | County      |
| M                             | 23                                | 24-S         | 34-E           | -                   | 100'                    | SOUTH              | 500'          | WEST           | LEA         |
| <sup>12</sup> Dedicated Acres | "Joint or                         | lo Gii L'Co  | nsolidation Co | đe <sup>U</sup> Ord | er No.                  | <del></del>        |               | <del></del>    | <del></del> |
| 160                           | 1                                 |              |                | İ                   |                         |                    |               |                |             |