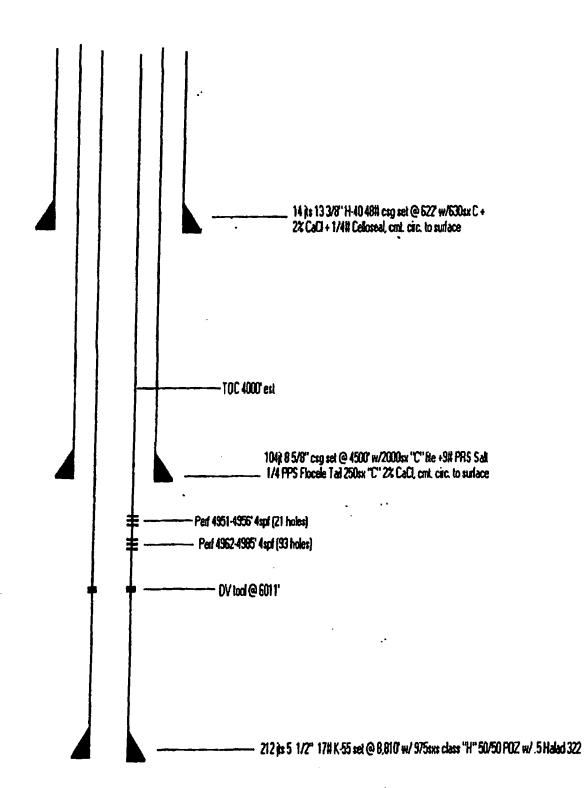

See Attached Conditions of Approval

WELL NAME Dagger Lake State #1 LOCATION UL. O, 330 FSC, 1980 FEL, Sec. 5. T.225, R-33E, LEA, County ann. \_ KB. API # 30 -025 - 3/653 CASING PROGRAM 1338"- 48# 622' Perfo 60 sq 7 40sv smt 60 - 8 surince 8 5/8 - 93# 4.486' 5/2-17# 8,810 Pers @ 672. 59,2 455x, Cont from 672-522 Perel,315-59280sxcm= 200-,315-1,083 - Tog TOPS TO.CO 2580' Spot 25 5xcm - Q 3,575' - 3,425-Tag CBL Perts@ 4951 - 4955 4,962 - 4,985 -5por 2550 mit @ 4,536 - 4,376 - Tag - Set CIBP@ 4,700'- Spot 255x rm+@ 4,900'- 4,750'

| Submit to Appropriate<br>District Office<br>State Lease - 6 copies |              | ,            | Energ        |                            | itate of New<br>and Natur   |             |               | arunen.             | <b>L</b>           |                                         |           |                           | Form (   | C-105<br>4 1-1-89                      |
|--------------------------------------------------------------------|--------------|--------------|--------------|----------------------------|-----------------------------|-------------|---------------|---------------------|--------------------|-----------------------------------------|-----------|---------------------------|----------|----------------------------------------|
| Foe Lease — 5 copies DISTRICT I                                    |              | )            | OIL          | CONS                       |                             |             | DIVE          | SION                |                    |                                         |           |                           |          |                                        |
| For Lease - 5 cooles                                               |              |              |              |                            |                             |             |               |                     |                    | FEE [                                   |           |                           |          |                                        |
| DISTRICT III                                                       |              |              |              |                            |                             |             |               |                     |                    |                                         | & Gas La  | 200 No.                   |          |                                        |
|                                                                    |              |              | )R RE        | COMPLE                     | TION REP                    | PORT        | AND LO        | 3                   |                    |                                         |           |                           |          |                                        |
| la. Type of Well:                                                  |              |              |              |                            |                             |             |               |                     | 7                  | Losso Na                                | me or Us  | it Agree                  | ment Na  |                                        |
| METT & MORE                                                        |              | 7EH []       | PLUG<br>BACK |                            | D#P<br>RESVS. [_] OT        | nea         |               |                     | D                  | AGGER 1                                 | LAKE S    | TATE                      |          |                                        |
| •                                                                  |              |              |              |                            |                             |             |               |                     | 1 -                |                                         |           |                           |          |                                        |
|                                                                    |              |              |              |                            |                             |             |               |                     |                    |                                         | e or Wile | en                        |          |                                        |
| •                                                                  |              | dland, '     | TX           | 79710-1                    | 810                         |             |               |                     | 1 -                |                                         |           |                           |          |                                        |
| 4. Well Location Unit Letter                                       | o;           | 330          | Foot         | From The                   | SOUTH                       |             | Line si       | 198                 | 0                  | Feet                                    | From Th   | EAS                       | т        | Line                                   |
| Section 5                                                          |              |              | Ton          | makip 22-                  | S                           | Reserve     | 33-E          |                     | NM                 | M LE                                    | A         |                           |          | County                                 |
| 10. Date Spudded<br>7-30-92                                        | 11. Date T   |              |              |                            | ompl. (Ready I              |             | 13.           | Elevation<br>46.8'C |                    | RKB, RT.                                | GR, etc.) | 14                        | Elev. C  | Seringheed                             |
| 15. Total Depth                                                    |              | Plug Bac     | k T.D.       |                            | 17. If Multiple<br>Nany Zon | Compl.      |               |                     |                    | Rotary To                               | ools      | 1C                        | ble Too  | de                                     |
| 8810'                                                              |              | 763'         | <u> </u>     |                            |                             |             | . ———         |                     | <del></del>        | O-TD                                    | 100 111   |                           |          | 34.0                                   |
| 19. Producing Interval(<br>4951-4985 DEL                           | AWARE        |              | 10b' n       | COLOUR, PORTIN             | )<br>                       |             |               |                     |                    | p • • • • • • • • • • • • • • • • • • • | NO NO     | I Directi                 |          | vey Made                               |
| 21. Type Electric and O<br>DLL/MSFL—CNL/                           |              |              |              |                            |                             |             |               |                     | 1                  | 22. Wm 1                                |           | _                         | A/AI B   | CORES ONLY                             |
| 23.                                                                |              |              | C4           | STNC D                     | FCORD                       | Ø           | -4 -11 -4-    |                     |                    |                                         |           | O.D.L.                    |          | OUTED OTHER                            |
| CASING SIZE                                                        | WEI          | OHT LE       |              |                            | ECORD TH SET                |             | OLE SIZE      |                     |                    | ENTING                                  | RECOR     | LD.                       | AM       | OUNT PULLE                             |
| 13-3/8"                                                            | 48#          |              |              | 622'                       |                             | 17-1/       | /2"           | 68                  | OSXS               | "C"                                     |           | ···                       | 2008     |                                        |
| 8-5/8"                                                             | 28#          |              |              | 4486'                      |                             | 12-1/       |               |                     | 2250SXS "C"        |                                         |           | 300SXS                    |          |                                        |
| 5-1/2"                                                             | 17#          |              |              | 8810'                      |                             | 7-7/8       | <u> </u>      | 115                 | 763X               | 59XS "H" 50-60POZ                       |           |                           | CBL      | 92580'                                 |
|                                                                    |              |              |              |                            |                             |             |               |                     |                    |                                         |           |                           | 1002     | <del></del>                            |
| 24                                                                 |              |              |              | ER RECO                    | RD                          |             |               |                     | 25.                |                                         | UBING     |                           | _        |                                        |
| SIZE                                                               | TO           | P            | В            | DITOM                      | SACKS CE                    | MENT        | SCRE          | EN                  | A 7/               | SIZE                                    | 508       | EPTH S                    | हा       | PACKER SET                             |
|                                                                    |              |              |              |                            |                             | <del></del> |               |                     | 2-7/               | 8                                       | 1508      | .0-                       |          | <del></del>                            |
| 26. Perforation rec                                                |              |              |              | number)                    | <del></del>                 |             | 27. A         | CID, SI             | IOT, I             | RACTU                                   | RE, C     | MEN                       | r, sot   | JEEZE, ETC.                            |
| 4951 - 4956', 4<br>4962 - 4985', 4                                 |              |              |              |                            |                             |             | DEPTE         | ENTER'              | VAL                |                                         | A TAUC    | AD KIN                    | DMAT     | ERIAL USED                             |
| 4502 - 4500 , 4                                                    | ort, oc      | , 110EF      | •            |                            |                             |             |               |                     |                    | NONE                                    |           |                           |          |                                        |
|                                                                    |              |              |              |                            |                             |             |               |                     |                    | <u> </u>                                |           |                           |          |                                        |
| 21.                                                                |              |              |              |                            | PRODU                       |             |               |                     |                    |                                         |           |                           |          |                                        |
| Date First Production<br>9/2/92                                    |              |              |              | ico Method (<br>-1/4"X20   | Flowing, gas l              |             | ing - Site as | nd lype po          | emp)               |                                         | PR        |                           | 4 (Prod. | or Shat-in)                            |
| Date of Test                                                       | Hours 7      |              |              | Choke Size                 | Prod's P                    |             | Oil - BbL     |                     | as - M(            | <del></del>                             | Water     |                           | F        | Gas - Oil Ratio                        |
| 10/6/92                                                            | 24HR         | S            |              |                            | Tost Per                    | lod 1       | 120           | 12                  | 20                 | 38                                      |           |                           | 1000     |                                        |
| Flow Tubing Press.                                                 | Casing       | Promiuro     |              | Calculated 24<br>Hour Rate | - Oil - Bb                  |             | (las - l      | MCP                 | We                 | ter - Bbl.                              |           | XI Onvi<br>2 <sup>0</sup> | ty • API | l - (Corr.)                            |
| 29. Disposition of Gas (                                           | Sold, used f | or finel, we | ated, et     | c.)                        |                             |             |               |                     |                    | Tod                                     | Wines     | ed By                     |          |                                        |
| 30. List Attachments                                               |              |              |              |                            |                             |             | <del></del>   | <del></del>         |                    | <del></del>                             |           |                           |          | <del></del>                            |
| C-103 C                                                            | -104         | ) N G        | line         | a fion                     | r c p U t                   | r is true   | 2 - 3         | ets<br>lese so s    | o F                | of my low                               | wiedge    | and beli                  | d        | ~ \\\\\\\\\\\\\\\\\\\\\\\\\\\\\\\\\\\\ |
| Signature N                                                        | •            | _            | ^            | 10                         | Printed                     | ARIA P      | _             |                     |                    | le PROD                                 |           |                           |          | to 10/21/92                            |
| Signature 20                                                       | ining        |              | 100          | 3                          | _ Name _M                   |             | <u> </u>      |                     | — 11 <sub>11</sub> | # - 1100                                |           | <u> </u>                  |          |                                        |