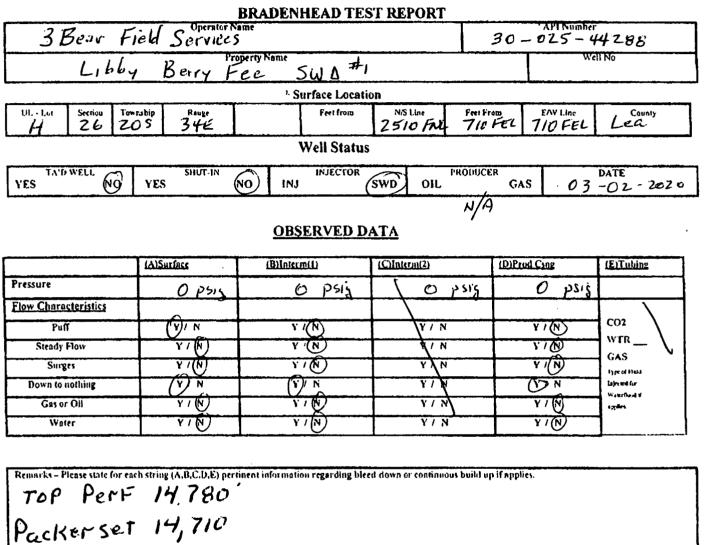

## State of New Mexico Energy, Minerals and Natural Resources Department Oil Conservation Division Hobbs District Office

| Signature Momo Kiel                           | OIL CONSERVATIO    | OIL CONSERVATION DIVISION |  |
|-----------------------------------------------|--------------------|---------------------------|--|
| Printed name. Morris Keith                    | Entered into RBDMS |                           |  |
| Tule Consultint                               | Re-test            |                           |  |
| E-mail Address Morris Keith 0070 @ 6MAIL. con |                    | Y.                        |  |
| Date 03-02-2020 Phone 254-688-0076            |                    |                           |  |
| Willess Matt Derrick, Stone                   | e Seve             |                           |  |