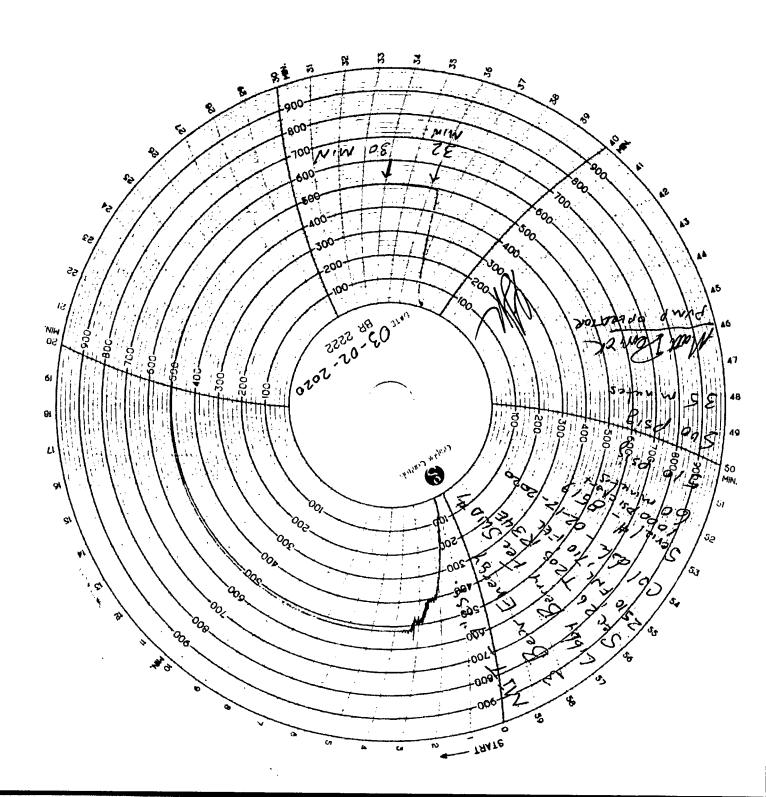

## State of New Mexico Energy, Minerals and Natural Resources Department Oil Conservation Division Hobbs District Office

| Signature Momo Kiel                           | OIL CONSERVATIO    | OIL CONSERVATION DIVISION |  |
|-----------------------------------------------|--------------------|---------------------------|--|
| Printed name. Morris Keith                    | Entered into RBDMS |                           |  |
| Tule Consultint                               | Re-test            |                           |  |
| E-mail Address Morris Keith 0070 @ 6MAIL. con |                    | Y.                        |  |
| Date 03-02-2020 Phone 254-688-0076            |                    |                           |  |
| Willess Matt Derrick, Stone                   | e Seve             |                           |  |