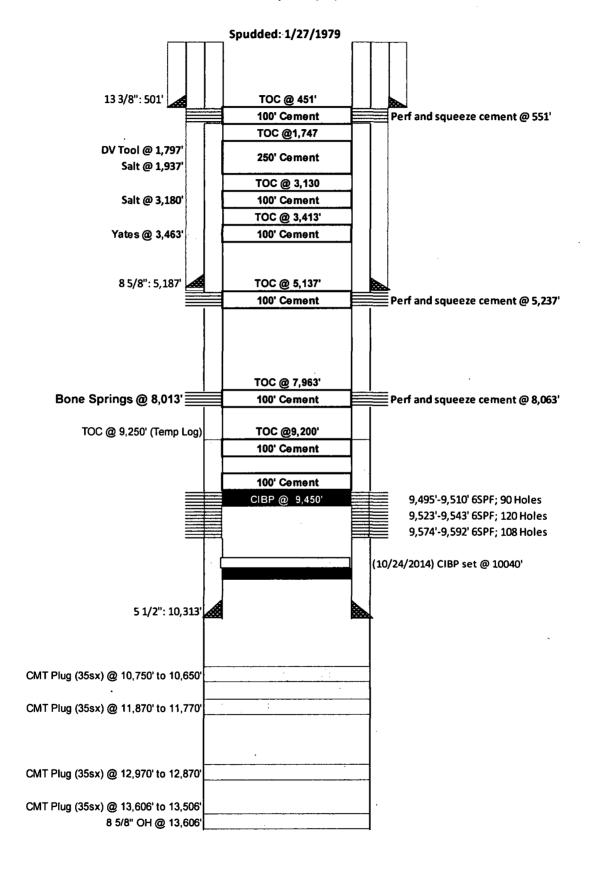

| Submit 1 Copy To Appropriate District Office                                                                                                                                                                                                                                                                                                                                                                                                                                                                                                                                                                                                                                                                                                                                                                                                                                                                                                                                                                                                                                                                        | State of New Mexico                                                                    | Form C-103                                       |
|---------------------------------------------------------------------------------------------------------------------------------------------------------------------------------------------------------------------------------------------------------------------------------------------------------------------------------------------------------------------------------------------------------------------------------------------------------------------------------------------------------------------------------------------------------------------------------------------------------------------------------------------------------------------------------------------------------------------------------------------------------------------------------------------------------------------------------------------------------------------------------------------------------------------------------------------------------------------------------------------------------------------------------------------------------------------------------------------------------------------|----------------------------------------------------------------------------------------|--------------------------------------------------|
| District I – (575) 393-6161                                                                                                                                                                                                                                                                                                                                                                                                                                                                                                                                                                                                                                                                                                                                                                                                                                                                                                                                                                                                                                                                                         | Energy, Minerals and Natural Resources                                                 | Revised July 18, 2013                            |
| 1625 N. French Dr., Hobbs, NM 88240                                                                                                                                                                                                                                                                                                                                                                                                                                                                                                                                                                                                                                                                                                                                                                                                                                                                                                                                                                                                                                                                                 |                                                                                        | WELL API NO.<br>30-025-26192                     |
| <u>District II</u> - (575) 748-1283<br>811 S. First St., Artesia, NM 88210                                                                                                                                                                                                                                                                                                                                                                                                                                                                                                                                                                                                                                                                                                                                                                                                                                                                                                                                                                                                                                          | OIL CONSERVATION DIVISION                                                              |                                                  |
| <u>District III</u> - (505) 334-6178                                                                                                                                                                                                                                                                                                                                                                                                                                                                                                                                                                                                                                                                                                                                                                                                                                                                                                                                                                                                                                                                                | 1220 South St. Francis Dr.                                                             | 5. Indicate Type of Lease   STATE   FEE          |
| 1000 Rio Brazos Rd., Aztec, NM 87410<br>District IV - (505) 476-3460                                                                                                                                                                                                                                                                                                                                                                                                                                                                                                                                                                                                                                                                                                                                                                                                                                                                                                                                                                                                                                                | Santa Fe, NM 87505                                                                     | 6. State Oil & Gas Lease No.                     |
| 1220 S. St. Francis Dr., Santa Fe, NM                                                                                                                                                                                                                                                                                                                                                                                                                                                                                                                                                                                                                                                                                                                                                                                                                                                                                                                                                                                                                                                                               | 3,                                                                                     |                                                  |
| 87505                                                                                                                                                                                                                                                                                                                                                                                                                                                                                                                                                                                                                                                                                                                                                                                                                                                                                                                                                                                                                                                                                                               |                                                                                        | L-2949                                           |
|                                                                                                                                                                                                                                                                                                                                                                                                                                                                                                                                                                                                                                                                                                                                                                                                                                                                                                                                                                                                                                                                                                                     | ICES AND REPORTS ON WELLS                                                              | 7. Lease Name or Unit Agreement Name             |
| DIFFERENT RESERVOIR. USE "APPLI                                                                                                                                                                                                                                                                                                                                                                                                                                                                                                                                                                                                                                                                                                                                                                                                                                                                                                                                                                                                                                                                                     | OSALS TO DRILL OR TO DEEPEN OR PLUG BACK TO A CATION FOR PERMIT" (FORM C-101) FOR SUCH | PIPELINE 16 STATE                                |
| PROPOSALS.)  1. Type of Well: Oil Well                                                                                                                                                                                                                                                                                                                                                                                                                                                                                                                                                                                                                                                                                                                                                                                                                                                                                                                                                                                                                                                                              | Gas Well Other OCD - HOBBS                                                             | 8. Well Number 001                               |
| 2. Name of Operator                                                                                                                                                                                                                                                                                                                                                                                                                                                                                                                                                                                                                                                                                                                                                                                                                                                                                                                                                                                                                                                                                                 | 03/27/2020                                                                             | 9. OGRID Number                                  |
| MATADOR PRODUCTION COMP                                                                                                                                                                                                                                                                                                                                                                                                                                                                                                                                                                                                                                                                                                                                                                                                                                                                                                                                                                                                                                                                                             | RECEIVED                                                                               | 228937                                           |
| 3. Address of Operator 5400 LBJ FREEWAY, STE 1500,                                                                                                                                                                                                                                                                                                                                                                                                                                                                                                                                                                                                                                                                                                                                                                                                                                                                                                                                                                                                                                                                  | DALLAS, TX 75240                                                                       | 10. Pool name or Wildcat Quall Ridge;Bone Spring |
| 4. Well Location                                                                                                                                                                                                                                                                                                                                                                                                                                                                                                                                                                                                                                                                                                                                                                                                                                                                                                                                                                                                                                                                                                    |                                                                                        |                                                  |
| Unit Letter G:                                                                                                                                                                                                                                                                                                                                                                                                                                                                                                                                                                                                                                                                                                                                                                                                                                                                                                                                                                                                                                                                                                      | 1980 feet from the NORTH line and 198                                                  | feet from the EAST line                          |
| Section 16                                                                                                                                                                                                                                                                                                                                                                                                                                                                                                                                                                                                                                                                                                                                                                                                                                                                                                                                                                                                                                                                                                          | Township 198 Range 34E                                                                 | NMPM County LEA                                  |
|                                                                                                                                                                                                                                                                                                                                                                                                                                                                                                                                                                                                                                                                                                                                                                                                                                                                                                                                                                                                                                                                                                                     | 11. Elevation (Show whether DR, RKB, RT, GR, etc.)                                     |                                                  |
|                                                                                                                                                                                                                                                                                                                                                                                                                                                                                                                                                                                                                                                                                                                                                                                                                                                                                                                                                                                                                                                                                                                     | 3791' GR                                                                               |                                                  |
| NOTICE OF INTENTION TO:  PERFORM REMEDIAL WORK   PLUG AND ABANDON   REMEDIAL WORK   ALTERING CASING   COMMENCE DRILLING OPNS   P AND A    DOWNHOLE COMMINGLE   CLOSED-LOOP SYSTEM   P&A   X   OTHER:  13. Describe proposed or completed operations. (Clearly state all pertinent details, and give pertinent dates, including estimated date of starting any proposed work). SEE RULE 19.15.7.14 NMAC. For Multiple Completions: Attach wellbore diagram of proposed completion or recompletion.  1. Contact NMOCD 24 Hours Prior to Operations 2. Safety Mig. MIRU, Kill Well, ND WH, NU BOPs, Unseat Packer and TOOH Tubing 3. Set CIBP @ 9.450 and spot 100' of CI 'H' cmt, WOC, and tag 5. Perf @ 8.063' and squeeze 100' of CI 'H' cmt, WOC, and tag 6. Perf @ 5.237' and squeeze 100' of CI 'C' cmt, WOC, and tag 7. Spot 100' of CI 'C' cmt @ 3.413' (TOC), WOC, and tag 7. Spot 100' of CI 'C' cmt @ 3.413' (TOC), WOC, and tag 7. Spot 100' of CI 'C' cmt @ 3.413' (TOC), WOC, and tag 7. Spot 100' of CI 'C' cmt @ 3.413' (TOC), WOC, and tag 7. Spot 100' of CI 'C' cmt @ 3.413' (TOC), WOC, and tag 8. |                                                                                        |                                                  |
| *Mud laden fluid mixed at 25sx/100 bbls of water will be spotted between each plug                                                                                                                                                                                                                                                                                                                                                                                                                                                                                                                                                                                                                                                                                                                                                                                                                                                                                                                                                                                                                                  |                                                                                        |                                                  |
| O1/27/1979 Spud Date:                                                                                                                                                                                                                                                                                                                                                                                                                                                                                                                                                                                                                                                                                                                                                                                                                                                                                                                                                                                                                                                                                               | Rig Release Date:                                                                      |                                                  |
| I hereby certify that the information above is true and complete to the best of my knowledge and belief.                                                                                                                                                                                                                                                                                                                                                                                                                                                                                                                                                                                                                                                                                                                                                                                                                                                                                                                                                                                                            |                                                                                        |                                                  |
| SIGNATURE Out TITLE Sr. Regulatory Analyst DATE 03/27/20                                                                                                                                                                                                                                                                                                                                                                                                                                                                                                                                                                                                                                                                                                                                                                                                                                                                                                                                                                                                                                                            |                                                                                        |                                                  |
| Type or print name Ava Monroe                                                                                                                                                                                                                                                                                                                                                                                                                                                                                                                                                                                                                                                                                                                                                                                                                                                                                                                                                                                                                                                                                       | E-mail address: amonroe@matado                                                         | prresources.com PHONE: 972-371-5218              |
| For State Use Only                                                                                                                                                                                                                                                                                                                                                                                                                                                                                                                                                                                                                                                                                                                                                                                                                                                                                                                                                                                                                                                                                                  |                                                                                        |                                                  |
| APPROVED BY: Remy Fut TITLE C D A DATE 4-3-20 Conditions of Approval (if any)                                                                                                                                                                                                                                                                                                                                                                                                                                                                                                                                                                                                                                                                                                                                                                                                                                                                                                                                                                                                                                       |                                                                                        |                                                  |

## P&A Proposal 3/26/2020