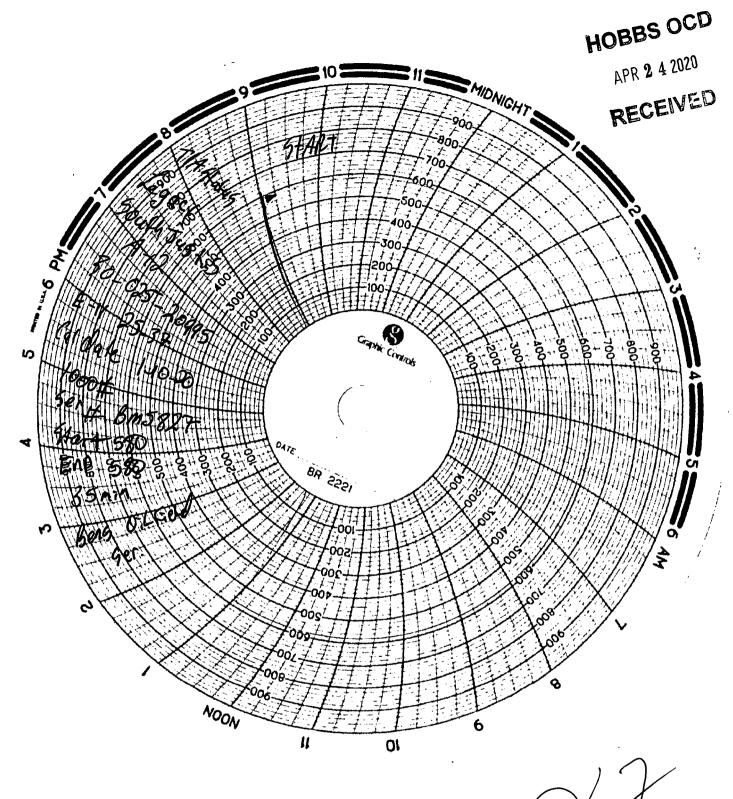

- 1. TA status will be effective for a period of up to one year from the date of sundry approval and can be renewed annually thereafter per IM NM-2016-017.
- A bridge plug (CIBP) must be installed 50 to 100 feet above any open perforations or open hole. The CIBP must be capped with either a minimum of 25 sacks of cement if placed with tubing or 35 feet of cement if placed with a bailer. The top of the cement must be verified by tagging.
- 3. The wellbore must be filled with corrosion inhibited fluid and pressure tested to 500 psi. The casing shall be capable of holding this pressure for at least 30 minutes. If the well does not pass the casing integrity test, then the operator shall, within 30 days, submit a procedure to either repair the casing or to plug and abandon the well.
- 4. Contact the appropriate BLM office at least 24 hours prior to the scheduled Casing Integrity Test. For wells in Eddy County, 575-361-2822; Lea County 575-393-3612.
- 5. All downhole production/injection equipment (tubing, rods, etc.) shall be removed from the casing if it is not isolated by a packer.
- 6. A bradenhead test must be conducted. If the test indicates a problem, a remedial plan and time frame for remediation shall be submitted within ninety (90) days of the test.
- 7. Submit a subsequent Sundry Notice (Form 3160-5) with the following information:
  - a. A well bore diagram with all perforations, CIBP's, and tops of cement on CIBP's.
  - b. A description of the temporary abandonment procedure.
  - c. A clear copy or the original of the pressure test chart.