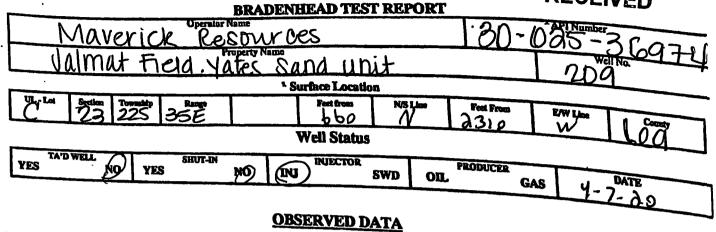

## ASSIGNE (B)Interm(I) (Ci)fel(cast)/-) Pressure (D)Prod Cane Ō 1201 Ching N D Flow Characteristics V н C 700 Pall T. YIN Steady Flow YIN 7 Y TR YTN **CO2** Surges YIN TIN YTN WTRV Down to nothing TTN YIN GAS YTN 7(1) Gas or Oil YTN Type of Flands YIN Water YIN 7N injusted to YIN Water Street or TA YTN 17N Remarks - Please state for each string (A,B,C,D,E) pertinent information regarding bleed down or continuous build up if applies.