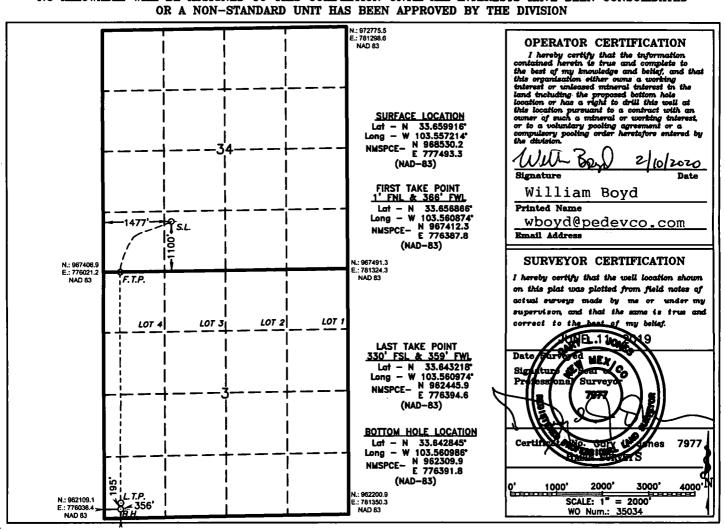

## OIL CONSERVATION DIVISION 4 2020 mbmit one copy to appropriate District Office 1220 South St. Francis D.

Santa Fe, New Mexico 87505

RECEIVED

WELL LOCATION AND ACREAGE DEDICATION PLAT

☐ AMENDED REPORT

| API Number              | Pool Code | Pool Name                        | ANDRES    |  |  |  |
|-------------------------|-----------|----------------------------------|-----------|--|--|--|
| 30-041-2098             | 12049     | CHAVEROO; SAN AN                 |           |  |  |  |
| Property Code<br>303378 |           | Property Name HALEY CHAVEROO SAU |           |  |  |  |
| 0GRID No.               | •         | erator Name                      | Klevation |  |  |  |
| 164557                  |           | RIZONA OIL CORP                  | 4401'     |  |  |  |

## Surface Location

| Γ | UL or lot No. | Section | Township | Range | Lot Idn | Feet from the | North/South line | Feet from the | East/West line | County    |
|---|---------------|---------|----------|-------|---------|---------------|------------------|---------------|----------------|-----------|
|   | N             | 34      | 7 S      | 33 E  |         | 1100          | SOUTH            | 1477          | WEST           | ROOSEVELT |

## Bottom Hole Location If Different From Surface

| UL or lot No.   | Section   | Township    | Range         | Lot Idn | Feet from the | North/South line | Feet from the | East/West line | County |
|-----------------|-----------|-------------|---------------|---------|---------------|------------------|---------------|----------------|--------|
| М               | 3         | 8 S         | 33 E          |         | 195           | SOUTH            | 356           | WEST           | CHAVES |
| Dedicated Acres | s Joint o | r Infili Co | nsolidation ( | Code Or | der No.       | •••              |               | . <u> </u>     |        |
| 160             |           |             |               |         |               |                  |               |                |        |