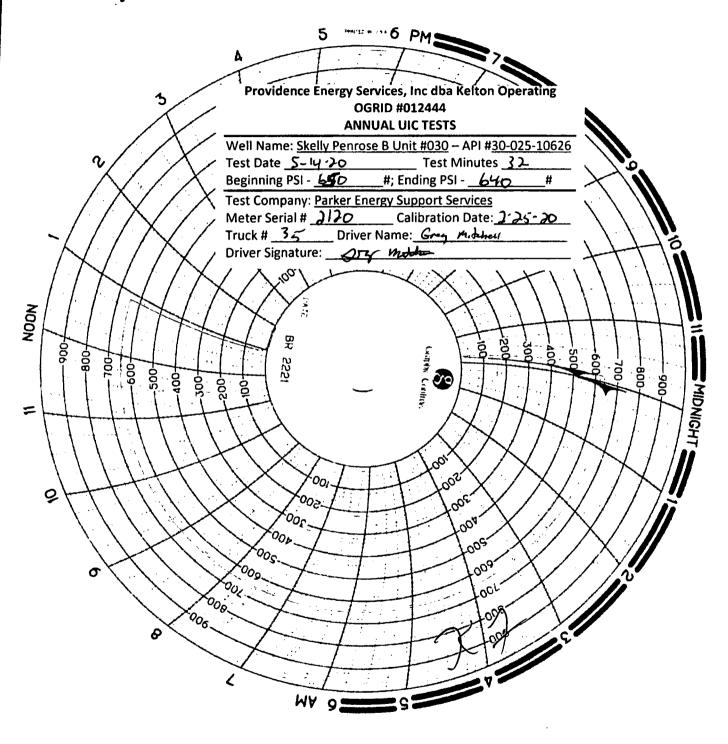

| Office State of New Mexico                                                                                                                                                                                                                             | Form C-103<br>October 13, 2009            |
|--------------------------------------------------------------------------------------------------------------------------------------------------------------------------------------------------------------------------------------------------------|-------------------------------------------|
| Submit 1 Copy To Appropriate District BBS State of New Mexico Office District I 1625 N. French Dr., Hobbs, NM 88240 26 District II 1301 W. Grand Ave., Artesia, NM 88210 District III  1220 South St. Francis Dr.                                      | WELL API NO.                              |
| 1301 W Grand Ave. Artesia NM 88210 400L CONSERVATION DIVISION                                                                                                                                                                                          | 30-025-10626                              |
| District III 1000 Rio Brazos Rd., Aztec, NM 8740 E/VED 1220 South St. Francis Dr. Santa Fe, NM 87505                                                                                                                                                   | 5. Indicate Type of Lease  STATE ☐ FEE ☒  |
| District IV Santa Fe, NM 87505                                                                                                                                                                                                                         | 6. State Oil & Gas Lease No.              |
| 1220 S. St. Francis Dr., Santa Fe, NM<br>87505                                                                                                                                                                                                         |                                           |
| SUNDRY NOTICES AND REPORTS ON WELLS                                                                                                                                                                                                                    | 7. Lease Name or Unit Agreement Name      |
| (DO NOT USE THIS FORM FOR PROPOSALS TO DRILL OR TO DEEPEN OR PLUG BACK TO A DIFFERENT RESERVOIR. USE "APPLICATION FOR PERMIT" (FORM C-101) FOR SUCH                                                                                                    |                                           |
| PROPOSALS.)                                                                                                                                                                                                                                            | SKELLY PENROSE B UNIT  8. Well Number 030 |
| 1. Type of Well: Oil Well Gas Well Other INJECTION                                                                                                                                                                                                     |                                           |
| Name of Operator     PROVIDENCE ENERGY SERVICES, INC. dba KELTON OPERATING                                                                                                                                                                             | 9. OGRID Number 012444                    |
| 3. Address of Operator                                                                                                                                                                                                                                 | 10. Pool name or Wildcat                  |
| P.O. BOX 928, ANDREWS, TEXAS 79714-0928                                                                                                                                                                                                                | LANGLIE MATTIX (37240)                    |
| 4. Well Location                                                                                                                                                                                                                                       |                                           |
| Unit Letter E: 1980 feet from the NORTH line and 660                                                                                                                                                                                                   | feet from theWE <u>ST</u> line            |
| Section 4 Township 23S Range 37E                                                                                                                                                                                                                       | NMPM LEA County                           |
| 11. Elevation (Show whether DR, RKB, RT, GR, etc.)                                                                                                                                                                                                     |                                           |
|                                                                                                                                                                                                                                                        |                                           |
| 12. Check Appropriate Box to Indicate Nature of Notice, Report or Other Data                                                                                                                                                                           |                                           |
|                                                                                                                                                                                                                                                        |                                           |
|                                                                                                                                                                                                                                                        | SEQUENT REPORT OF:                        |
| PERFORM REMEDIAL WORK ☐ PLUG AND ABANDON ☐   REMEDIAL WORK ☐ ALTERING CASING ☐ TEMPORARILY ABANDON ☐ CHANGE PLANS ☐ COMMENCE DRILLING OPNS.☐ P AND A ☐                                                                                                 |                                           |
| PULL OR ALTER CASING   MULTIPLE COMPL   CASING/CEMENT                                                                                                                                                                                                  |                                           |
| DOWNHOLE COMMINGLE                                                                                                                                                                                                                                     |                                           |
|                                                                                                                                                                                                                                                        |                                           |
|                                                                                                                                                                                                                                                        | VUAL UCI TEST                             |
| 13. Describe proposed or completed operations. (Clearly state all pertinent details, and give pertinent dates, including estimated date of starting any proposed work). SEE RULE 19.15.7.14 NMAC. For Multiple Completions: Attach wellbore diagram of |                                           |
| proposed completion or recompletion.                                                                                                                                                                                                                   |                                           |
|                                                                                                                                                                                                                                                        |                                           |
| ACULAISMA DIGUED DADVED DUR ED TOUGH. DE COLEDE CARDIO TO COM TEST CARDIO DOD SO MOMETES                                                                                                                                                               |                                           |
| 05/14/2020: RIG UP PARKER PUMP TRUCK. PRESSURE CASING TO 650#. TEST CASING FOR 32 MINUTES.<br>ENDING PRESSURE 640#.                                                                                                                                    |                                           |
| 2.03.10.1.2300.20.010                                                                                                                                                                                                                                  |                                           |
|                                                                                                                                                                                                                                                        |                                           |
|                                                                                                                                                                                                                                                        |                                           |
|                                                                                                                                                                                                                                                        |                                           |
|                                                                                                                                                                                                                                                        |                                           |
|                                                                                                                                                                                                                                                        |                                           |
| Spud Date: Rig Release Date:                                                                                                                                                                                                                           |                                           |
| Spud Date: Rig Release Date:                                                                                                                                                                                                                           |                                           |
|                                                                                                                                                                                                                                                        |                                           |
| Spud Date:  Rig Release Date:  I hereby certify that the information above is true and complete to the best of my knowledge                                                                                                                            | and belief.                               |
|                                                                                                                                                                                                                                                        | and belief.                               |
|                                                                                                                                                                                                                                                        | and belief.                               |
|                                                                                                                                                                                                                                                        | and belief.                               |
| I hereby certify that the information above is true and complete to the best of my knowledge                                                                                                                                                           |                                           |
|                                                                                                                                                                                                                                                        | and belief.  DATE MAY 20, 2020            |
| I hereby certify that the information above is true and complete to the best of my knowledge  SIGNATURE  TITLE PRESIDENT  Type or print name C. Dale Kelton  E-mail address: providenceenergy@suc                                                      | DATE <u>MAY 20, 2020</u>                  |
| I hereby certify that the information above is true and complete to the best of my knowledge  SIGNATURE  TITLE PRESIDENT                                                                                                                               | DATE <u>MAY 20, 2020</u>                  |
| I hereby certify that the information above is true and complete to the best of my knowledge  SIGNATURE  TITLE PRESIDENT  Type or print name C. Dale Kelton  E-mail address: providenceenergy@suc                                                      | DATE <u>MAY 20, 2020</u>                  |