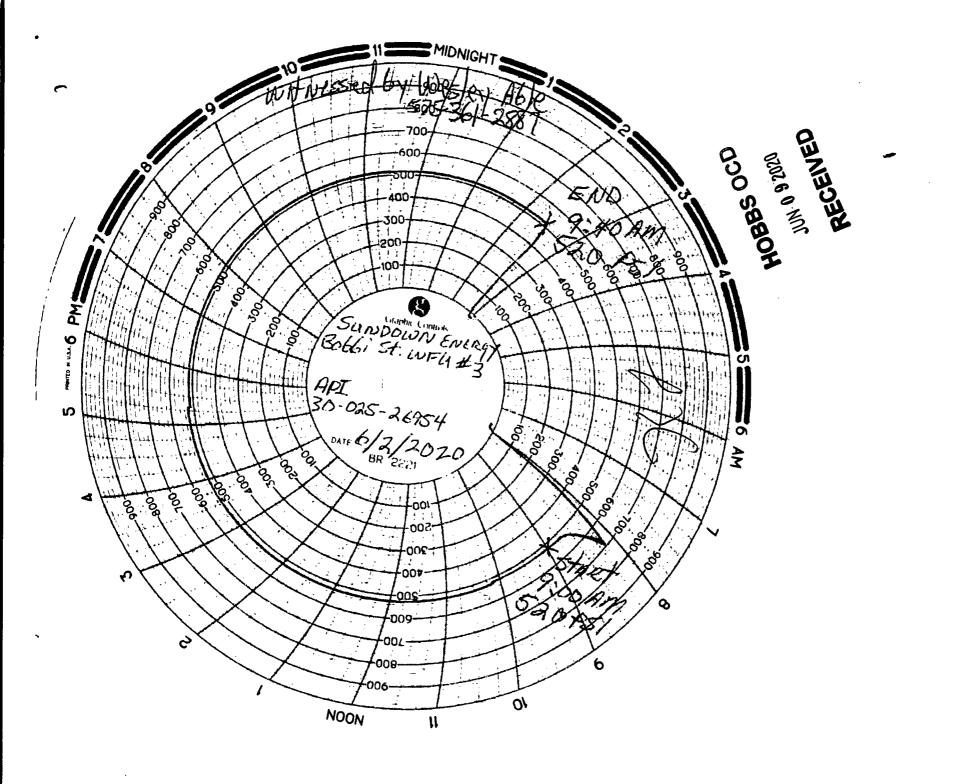

| Submit 1 Copy To Appropriate District Office                                                                                                        | State of New Mexico                    |                          | Form C-103                                 |
|-----------------------------------------------------------------------------------------------------------------------------------------------------|----------------------------------------|--------------------------|--------------------------------------------|
| District I                                                                                                                                          | Energy, Minerals and Natural Resources |                          | October 13, 2009                           |
| 1625 N. French Dr., Hobbs, NM 88240                                                                                                                 | <del></del>                            |                          | WELL API NO.                               |
| District II<br>1301 W. Grand Ave., Artesia, NM 88210                                                                                                | OIL CONSERVATION DIVISION              |                          | 30-025-26954                               |
| District III                                                                                                                                        | 1220 South St. Francis Dr.             |                          | 5. Indicate Type of Lease  STATE   FEE   □ |
| 1000 Rio Brazos Rd., Aztec, NM 87410<br>District IV                                                                                                 | Santa Fe, NM 87505                     |                          | 6. State Oil & Gas Lease No.               |
| 1220 S. St. Francis Dr., Santa Fe, NM<br>87505                                                                                                      |                                        |                          |                                            |
| SUNDRY NOTICES AND REPORTS ON WELLS                                                                                                                 |                                        |                          | 7. Lease Name or Unit Agreement Name       |
| (DO NOT USE THIS FORM FOR PROPOSALS TO DRILL OR TO DEEPEN OR PLUG BACK TO A DIFFERENT RESERVOIR. USE "APPLICATION FOR PERMIT" (FORM C-101) FOR SUCH |                                        | D-11:                    |                                            |
| PROPOSALS.)                                                                                                                                         |                                        | 8. Well Number 3         |                                            |
| 1. Type of Well: Oil Well  Gas Well  Other TA'd                                                                                                     |                                        |                          |                                            |
| 2. Name of Operator SUNDOWN ENERGY LP                                                                                                               |                                        |                          | 9. OGRID Number 232611                     |
| 3. Address of Operator                                                                                                                              |                                        | 10. Pool name or Wildcat |                                            |
| 16400 Dallas Parkway, Ste 100,                                                                                                                      | DALLAS, TX 75248                       |                          | Arkansas Junction; San Andres, West        |
| 4. Well Location                                                                                                                                    |                                        |                          |                                            |
| Unit Letter N: 330 feet from the <u>SOUTH</u> line and <u>2310</u> feet from the <u>WEST</u> line                                                   |                                        |                          |                                            |
| Section 20                                                                                                                                          | Township 18S Range 36E                 |                          | County LEA                                 |
| 11. Elevation (Show whether DR, RKB, RT, GR, etc.) 3835' GR                                                                                         |                                        |                          |                                            |
| 4                                                                                                                                                   |                                        |                          |                                            |
| 12. Check Appropriate Box to Indicate Nature of Notice, Report or Other Data                                                                        |                                        |                          |                                            |
| NOTICE OF INTENTION TO: SUBSEQUENT REPORT OF:                                                                                                       |                                        |                          |                                            |
| PERFORM REMEDIAL WORK ☐ PLUG AND ABANDON ☐ REMEDIAL WORK ☐ ALTERING CASING ☐                                                                        |                                        |                          |                                            |
| TEMPORARILY ABANDON 🖾 CHANGE PLANS 🔲 COMMENCE DRILLING OPNS. 🗌 P AND A 🔲                                                                            |                                        |                          |                                            |
| PULL OR ALTER CASING   MULTIPLE COMPL   CASING/CEMENT JOB                                                                                           |                                        |                          |                                            |
| DOWNHOLE COMMINGLE                                                                                                                                  |                                        |                          |                                            |
| OTHER                                                                                                                                               |                                        | OTHER Request            | TA Status                                  |
| REQUEST TA EXTENSION                                                                                                                                |                                        |                          |                                            |
| 13. Describe proposed or completed operations. (Clearly state all pertinent details, and give pertinent dates, including estimated date             |                                        |                          |                                            |
| of starting any proposed work). SEE RULE 19.15.7.14 NMAC. For Multiple Completions: Attach wellbore diagram of proposed completion or recompletion. |                                        |                          |                                            |
| proposed completion of recompletion.                                                                                                                |                                        |                          |                                            |
|                                                                                                                                                     |                                        |                          |                                            |
|                                                                                                                                                     |                                        |                          |                                            |
| D1                                                                                                                                                  |                                        |                          |                                            |
| Please find attached the MIT chart for MIT Test done 6/2/2020 per condition of approval for TA                                                      |                                        |                          |                                            |
| extension.  NMOC was notified 24 hr prior to test  FINAL TA STATUS- EXTENSION                                                                       |                                        |                          |                                            |
| NMOC was notified 24 hr prior to test.                                                                                                              |                                        |                          | FXPIRES: 6-2-2]                            |
| Approval of TA EXPIRES: 6-2-2)                                                                                                                      |                                        |                          |                                            |
| Well needs to be PLUGGED OR RETURNED                                                                                                                |                                        |                          |                                            |
|                                                                                                                                                     | to PRODUCTION $\chi$                   |                          |                                            |
|                                                                                                                                                     | •                                      | BY THE DATE              | STATED ABOVE:                              |
|                                                                                                                                                     | R-13731                                |                          |                                            |
| I hereby certify that the information above is true and complete to the best of my knowledge and belief.                                            |                                        |                          |                                            |
| Kara K In                                                                                                                                           |                                        |                          |                                            |
| SIGNATURE DATE 6/8/2020                                                                                                                             |                                        |                          |                                            |
| Type or print name Belinda Bradley E-mail address bbradley@sundownenergy.com PHONE: 432-943-8770                                                    |                                        |                          |                                            |
| For State Use Only                                                                                                                                  |                                        |                          |                                            |
| ADDROVED BY                                                                                                                                         | 1. t                                   | 0                        | A DATE 6-9-20                              |
| APPROVED BY:(if any):                                                                                                                               | TITLE (                                | <u> </u>                 | DATE 6-15-U                                |