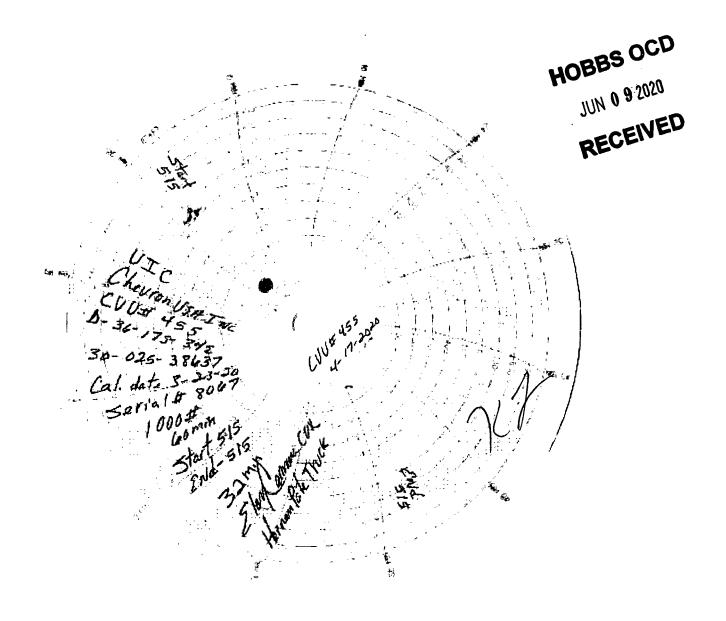

| Submit 1 Copy To Appropriate District<br>Office                             | Form C-103                                           |                         |                                                 |  |  |
|-----------------------------------------------------------------------------|------------------------------------------------------|-------------------------|-------------------------------------------------|--|--|
| <u>District 1</u> – (575) 393-6161<br>1625 N. French Dr., Hobbs, NM 88240   | Revised July 18, 2013<br>WELL API NO.                |                         |                                                 |  |  |
| District II - (575) 748-1283                                                | OIL CONSERVATION                                     | 30-025-38637            |                                                 |  |  |
| 811 S. First St., Artesia, NM 88210<br><u>District III</u> – (505) 334-6178 | 1220 South St. Fran                                  |                         | 5. Indicate Type of Lease<br>STATE STATE        |  |  |
| 1000 Rio Brazos Rd., Aztec, NM 87410<br>District IV – (505) 476-3460        | Santa Fe, NM 87                                      | 7505                    | 6. State Oil & Gas Lease No.                    |  |  |
| 1220 S. St. Francis Dr., Santa Fe, NM<br>87505                              |                                                      |                         |                                                 |  |  |
|                                                                             | <b>FICES AND REPORTS ON WELLS</b>                    |                         | 7. Lease Name or Unit Agreement Name            |  |  |
| (DO NOT USE THIS FORM FOR PROP<br>DIFFERENT RESERVOIR. USE "APPL            | CENTRAL VACUUM UNIT                                  |                         |                                                 |  |  |
| PROPOSALS.)                                                                 | 8. Well Number 455                                   |                         |                                                 |  |  |
|                                                                             | Type of Well: Oil Well Gas Well Other INJECTOR       |                         |                                                 |  |  |
| CHEVRON USA INC                                                             | 2. Name of Operator<br>CHEVRON USA INC               |                         |                                                 |  |  |
| 3. Address of Operator                                                      |                                                      | JUN 0 9 2020            | 4323<br>10. Pool name or Wildcat                |  |  |
| 6301 DEAUVILLE BLVD, MID                                                    | DLAND, TX 79706                                      |                         | VACUUM; GRAYBURG SAN ANDRES                     |  |  |
| 4. Well Location                                                            |                                                      |                         |                                                 |  |  |
| Unit Letter <u>D</u> : 13<br>Section 36                                     |                                                      | _ <b>660_</b> fe<br>34E | et from the <u>WEST</u> line<br>NMPM County LEA |  |  |
| Section 56                                                                  | Township 17S Range<br>11. Elevation (Show whether DR |                         | NMPM County LEA                                 |  |  |
| ·                                                                           | 4008' GL                                             | , AIB, AI, OR, CC./     |                                                 |  |  |
|                                                                             |                                                      |                         |                                                 |  |  |
| 12. Check                                                                   | Appropriate Box to Indicate N                        | ature of Notice, R      | Report or Other Data                            |  |  |
|                                                                             | NTENTION TO:                                         |                         | EQUENT REPORT OF:                               |  |  |
|                                                                             | REMEDIAL WORK                                        |                         |                                                 |  |  |
|                                                                             | COMMENCE DRIL                                        | LING OPNS. P AND A      |                                                 |  |  |
| PULL OR ALTER CASING                                                        |                                                      | CASING/CEMENT           | JOB 🗌                                           |  |  |
| DOWNHOLE COMMINGLE                                                          |                                                      |                         |                                                 |  |  |
| OTHER:                                                                      | , D                                                  |                         |                                                 |  |  |
|                                                                             |                                                      |                         | give pertinent dates, including estimated dat   |  |  |
|                                                                             |                                                      | C. For Multiple Com     | pletions: Attach wellbore diagram of            |  |  |
| proposed completion or re                                                   | completion.                                          |                         |                                                 |  |  |
|                                                                             | IAS REPAIRED WELL. THE INJEC                         | CTION WELL FAILI        | ED A MIT TEST AND WELL WAS                      |  |  |
| REPAIRED AND WE W                                                           | ILL RETURN TO INJECTION.                             |                         |                                                 |  |  |
| PLEASE FIND ATTACH                                                          | ED WELLBORE DIAGRAM AND                              | MIT CHART               |                                                 |  |  |
|                                                                             |                                                      |                         |                                                 |  |  |
|                                                                             |                                                      |                         |                                                 |  |  |
|                                                                             |                                                      |                         |                                                 |  |  |
|                                                                             |                                                      |                         |                                                 |  |  |
| Spud Date:                                                                  | Rig Release Da                                       | ate:                    |                                                 |  |  |
|                                                                             |                                                      |                         |                                                 |  |  |
| I hereby certify that the information                                       | n above is true and complete to the be               | est of my knowledge     | and belief.                                     |  |  |
|                                                                             | •                                                    | , ,                     |                                                 |  |  |
|                                                                             |                                                      |                         |                                                 |  |  |
| Autolia of                                                                  | · • • • •                                            |                         |                                                 |  |  |
| SIGNATURE Cudylenne M                                                       | TITLE PERMIT                                         | TING SPECIALIST         | DATE <u>06/08/2020</u>                          |  |  |
| Tune or print serve (CDIDV UPD)                                             |                                                      | Champanamuille Co-      | AUTON COM DUONE: 575 262 0421                   |  |  |
| For State Use Only                                                          | NERA-MURILLU E-INAII ADDRESS:                        |                         | nevron.com PHONE: 575-263-0431                  |  |  |
| $\sim$                                                                      | 1.6 1                                                | x                       | N IRT-                                          |  |  |
| APPROVED BY:                                                                | 2 Ful TITLE C                                        | ,                       | <u>4 date 6-9-20</u>                            |  |  |
| Conditions of Approval (If any):                                            | r                                                    |                         |                                                 |  |  |
|                                                                             |                                                      |                         |                                                 |  |  |
|                                                                             |                                                      |                         |                                                 |  |  |