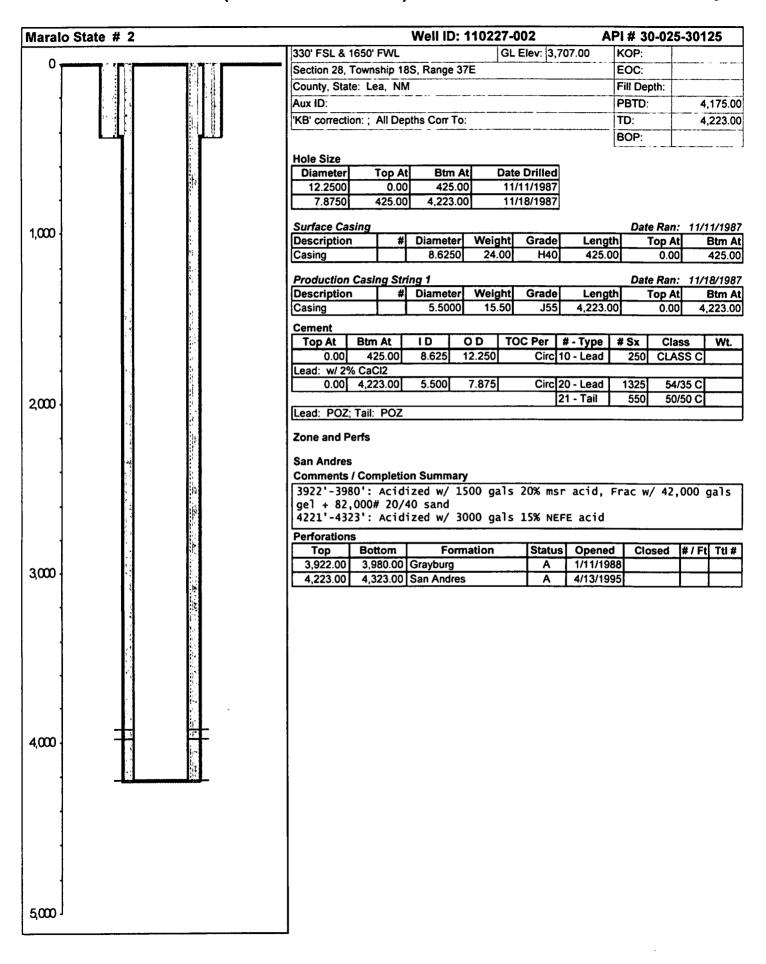

|                                                                                                                                                                                           |                                                                                                                                                   |                                                        |                            |

# Wellbore Schematic (From Surface to TD)

Printed: 5/27/2020

Page 1



#### CONDITIONS OF APPROVAL FOR PLUGGING AND ABANDONMENT OCD - Southern District

The following is a guide or checklist in preparation of a plugging program, this is not all inclusive and care must be exercised in establishing special plugging programs in unique and unusual cases, Notify NMOCD District Office I (Hobbs) at (575)-263-6633 at least 24 hours before beginning work. After MIRU rig will remain on well until it is plugged to surface. OCD is to be notified before rig down.

## Company representative will be on location during plugging procedures.

1. A notice of intent to plug and abandon a wellbore is required to be approved before plugging operations are conducted. A cement evaluation tool is required in order to ensure isolation of producing formations, protection of water and