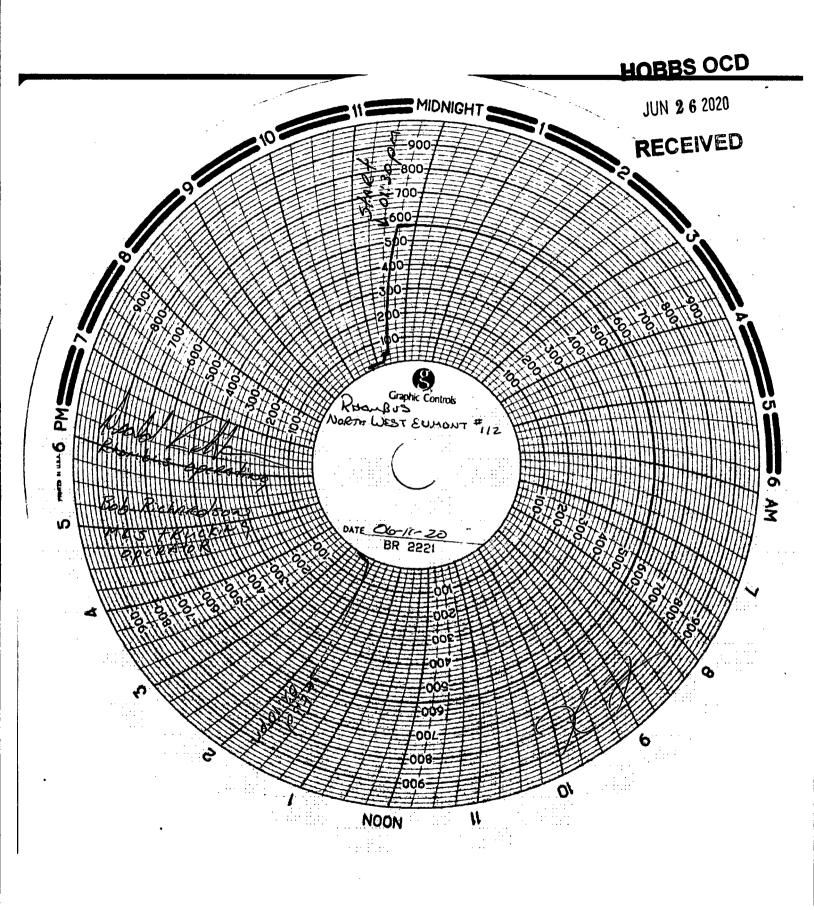

| Dest TA Extension X  and give pertinent dates, including estimated date  Completions: Attach wellbore diagram of  S-EXTENSION  1/1/2   D OR RETURNED  OVE:    |