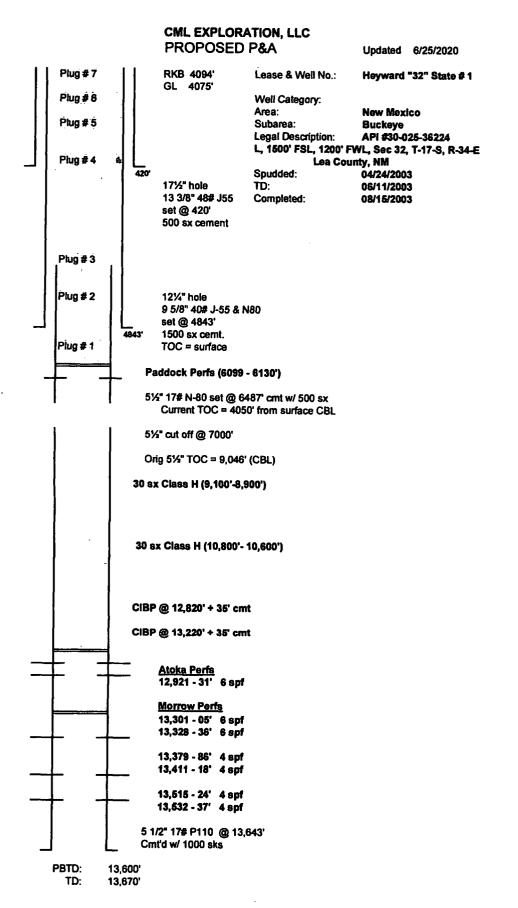

| Submit 1 Copy To Appropriate District                                                                                                                                                           |                                                         | ict                                                 | State of New Mexico                          |                                                                            |               |                  | Form C-103                                               |  |
|-------------------------------------------------------------------------------------------------------------------------------------------------------------------------------------------------|---------------------------------------------------------|-----------------------------------------------------|----------------------------------------------|----------------------------------------------------------------------------|---------------|------------------|----------------------------------------------------------|--|
| Office<br><u>District I</u> – (575) 393-6161                                                                                                                                                    |                                                         |                                                     | Energy, Minerals and Natural Resources       |                                                                            |               |                  | Revised July 18, 2013                                    |  |
| 1625 N. French Dr., Hobbs, NM 88240<br>District II – (575) 748-1283                                                                                                                             |                                                         |                                                     |                                              |                                                                            |               |                  | WELL API NO.<br>30-025-36224                             |  |
| 811 S. First St                                                                                                                                                                                 | L, Artesia, NM 88210                                    |                                                     | OIL CONSERVATION DIVISION                    |                                                                            |               |                  | 5. Indicate Type of Lease                                |  |
|                                                                                                                                                                                                 | 505) 334-6178<br>zos Rd., Aztec, NM 874                 | 110                                                 | 1220 South St. Francis Dr.                   |                                                                            |               |                  | STATE FEE                                                |  |
| <u>District IV</u> (505) 476-3460<br>1220 S. St. Francis Dr., Santa Fe, NM<br>87505                                                                                                             |                                                         | 1                                                   | Santa Fe, NM 87505                           |                                                                            |               |                  | 6. State Oil & Gas Lease No.<br>303992                   |  |
|                                                                                                                                                                                                 | E THIS FORM FOR PERESERVOIR. USE "A                     | NOTICES AND I<br>ROPOSALS TO DRI<br>APPLICATION FOR | REPORTS ON<br>LL OR TO DEEP<br>PERMIT" (FORM | ORTS ON WELLS R TO DEEPEN OR PLUG BACK COMMIT" (FORM COMMIT" (FORM COMMIT) |               |                  | 7. Lease Name or Unit Agreement Name<br>Heyward 32 State |  |
|                                                                                                                                                                                                 |                                                         |                                                     | Gas Well Other                               |                                                                            |               | 8. Well Numl     | 8. Well Number 1                                         |  |
| 2. Name of Operator CML Exploration, LLC                                                                                                                                                        |                                                         |                                                     | JUL 0 7 2020                                 |                                                                            |               | 9. OGRID N       | 9. OGRID Number 256512                                   |  |
| 3. Address of Operator                                                                                                                                                                          |                                                         |                                                     | RECEIVED                                     |                                                                            |               | 10. Pool nam     | 10. Pool name or Wildcat                                 |  |
| P.O. Box 890, Snyder, Texas 79550                                                                                                                                                               |                                                         |                                                     | KECLIT                                       |                                                                            |               | WC 025 C         | WC 025 G03S173432L; Paddock                              |  |
| 4. Well Location                                                                                                                                                                                |                                                         |                                                     |                                              |                                                                            |               |                  |                                                          |  |
| Ur                                                                                                                                                                                              | nit Letter_L:                                           |                                                     |                                              | _ line and                                                                 | l1200fe       | et from theWe    | estline                                                  |  |
| Se                                                                                                                                                                                              | ction 32                                                | Townshi                                             |                                              | Range                                                                      |               | NMPM Lea         | County                                                   |  |
| 11. Elevation (Show whether DR, RKB, RT, GR, etc.)                                                                                                                                              |                                                         |                                                     |                                              |                                                                            |               |                  |                                                          |  |
| 4075' GL                                                                                                                                                                                        |                                                         |                                                     |                                              |                                                                            |               |                  |                                                          |  |
| 12. Check Appropriate Box to Indicate Nature of Notice, Report or Other Data                                                                                                                    |                                                         |                                                     |                                              |                                                                            |               |                  |                                                          |  |
|                                                                                                                                                                                                 | NOTICE OF                                               | F INTENTION                                         | N TO:                                        | 1                                                                          | SU            | BSEQUENT I       | REPORT OF:                                               |  |
| PERFORM                                                                                                                                                                                         | PERFORM REMEDIAL WORK ☐ PLUG AND ABANDON ☒ REMEDIAL WOR |                                                     |                                              |                                                                            |               |                  | <b>-</b>                                                 |  |
|                                                                                                                                                                                                 |                                                         |                                                     |                                              |                                                                            |               | RILLING OPNS.    | <del></del>                                              |  |
| PULL OR ALTER CASING   MULTIPLE COMPL   CASING/CEMEN                                                                                                                                            |                                                         |                                                     |                                              |                                                                            | NT JOB        |                  |                                                          |  |
| DOWNHOLE COMMINGLE                                                                                                                                                                              |                                                         |                                                     |                                              |                                                                            |               |                  |                                                          |  |
| CLOSED-LOOP SYSTEM                                                                                                                                                                              |                                                         |                                                     |                                              |                                                                            |               |                  | П                                                        |  |
| 13. Describe proposed or completed operations. (Clearly state all pertinent details, and give pertinent dates, including estimated date                                                         |                                                         |                                                     |                                              |                                                                            |               |                  |                                                          |  |
| of starting any proposed work). SEE RULE 19.15.7.14 NMAC. For Multiple Completions: Attach wellbore diagram of proposed completion or recompletion.                                             |                                                         |                                                     |                                              |                                                                            |               |                  |                                                          |  |
| Drawage when and abandon proceedures as follows having in Table 2020:                                                                                                                           |                                                         |                                                     |                                              |                                                                            |               |                  |                                                          |  |
| Propose plug and abandon procedures as follows beginning July 2020:  Circulate hole w/ 9.5 ppg mud laden fluid. Use all Class "C" cement as shown below                                         |                                                         |                                                     |                                              |                                                                            |               |                  |                                                          |  |
| Plug # 1 — Set CIBP @ 6050' + 25 sx cement on top.                                                                                                                                              |                                                         |                                                     |                                              |                                                                            |               |                  |                                                          |  |
| Plug # 2 - Spot 45 sx cement 4893 - 4493' (9 5/8" casing shoe), WOC & Tag                                                                                                                       |                                                         |                                                     |                                              |                                                                            |               |                  |                                                          |  |
|                                                                                                                                                                                                 | Cut and pull ± 4000' of 5½" casing                      |                                                     |                                              |                                                                            |               |                  |                                                          |  |
|                                                                                                                                                                                                 | # 3 – Spot 30 sx ce                                     |                                                     |                                              |                                                                            |               |                  |                                                          |  |
| Plug # 4 Spot 30 sx cement 2650 2450' (base of salt) Plug # 5 Spot 55 sx cement 1750 1550' Rustler WOC & Tag                                                                                    |                                                         |                                                     |                                              |                                                                            |               |                  |                                                          |  |
|                                                                                                                                                                                                 | # 6 – Spot 35 sx ce                                     |                                                     |                                              |                                                                            | -6            |                  | e Attached                                               |  |
| PJ5 Plug                                                                                                                                                                                        | #7 - Circ to surface                                    | ce 150 sx 450 - 3                                   | ,                                            |                                                                            |               | <b>Condition</b> | Ons of A-                                                |  |
| Plug # 6 – Spot 35 sx cement 1200 – 1100'  P 5 Plug # 7 – Circ to surface 150 sx 450 – 3'  Cut off wellhead and weld on 4" dia X 4' tall above ground marker.  Permediate location as required. |                                                         |                                                     |                                              |                                                                            |               |                  |                                                          |  |
| Remediate location as required.                                                                                                                                                                 |                                                         |                                                     |                                              |                                                                            |               |                  |                                                          |  |
|                                                                                                                                                                                                 |                                                         |                                                     |                                              |                                                                            |               |                  |                                                          |  |
| 1                                                                                                                                                                                               | 04/24/                                                  | <i>1</i> 2003                                       | 7                                            |                                                                            |               | 06/15/2003       |                                                          |  |
| Spud Date:                                                                                                                                                                                      | 04/24/                                                  | 72003                                               | Rig Re                                       | lease Date                                                                 | »   `         | 70/15/2005       |                                                          |  |
| 1                                                                                                                                                                                               |                                                         | <del> </del>                                        |                                              |                                                                            | <del></del>   |                  | <del></del>                                              |  |
| Thomby postify that the information above in two and appoint to the best of any language and belief                                                                                             |                                                         |                                                     |                                              |                                                                            |               |                  |                                                          |  |
| I hereby certify that the information above is true and complete to the best of my knowledge and belief.                                                                                        |                                                         |                                                     |                                              |                                                                            |               |                  |                                                          |  |
|                                                                                                                                                                                                 |                                                         |                                                     |                                              |                                                                            |               |                  |                                                          |  |
| SIGNATURE DATE 06/25/20 DATE 06/25/20                                                                                                                                                           |                                                         |                                                     |                                              |                                                                            |               |                  |                                                          |  |
| Type or print                                                                                                                                                                                   | name Nolan Von                                          | 1 Roeder                                            | E-mail addre                                 | iss: v                                                                     | onroedem@cmle | kn.com PHONE     | : 325-574-6295                                           |  |
| Type or print nameNolan Von Roeder E-mail address:vonroedern@cmlexp.com _ PHONE:325-574-6295  For State Use Only                                                                                |                                                         |                                                     |                                              |                                                                            |               |                  |                                                          |  |
|                                                                                                                                                                                                 | (){n                                                    | 11. 1.t                                             | <u> </u>                                     |                                                                            | 6             | 4                | 1-7-7A                                                   |  |
| APPROVED BY: / LULY JULY TITLE () H DATE /-/-/O Conditions of Approval (if any): /                                                                                                              |                                                         |                                                     |                                              |                                                                            |               |                  |                                                          |  |
| Conditions of                                                                                                                                                                                   | whhiosai (ii aiià);                                     | П                                                   |                                              |                                                                            |               |                  |                                                          |  |