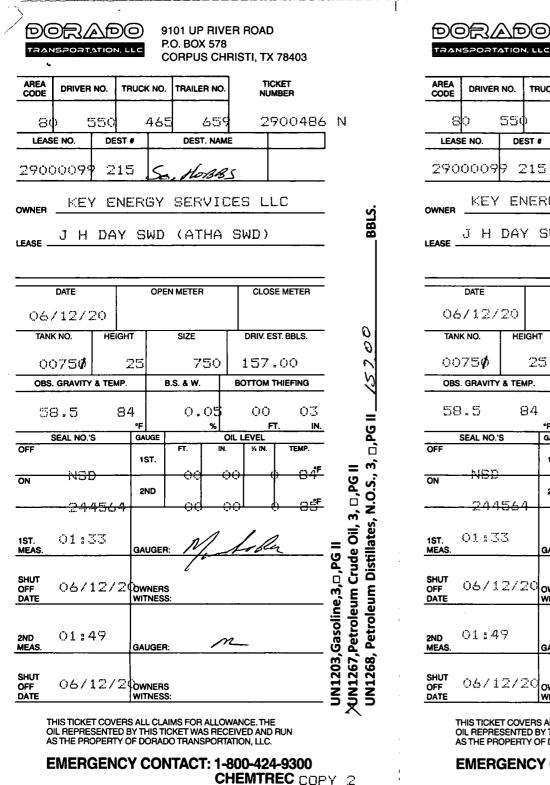

CORPUS CHRISTI, TX 78403 TICKET DRIVER NO. TRUCK NO. TRAILER NO. NUMBER 550 655 2900486 N 46 E DEST # DEST. NAME 29000099 215 HOBB KEY ENERGY SERVICES LLC BBLS. H DAY SWD (ATHA SWD) **OPEN METER** CLOSE METER 06/12/20 D HEIGHT SIZE DRIV. EST. BBLS. 0 25750157.00 OBS. GRAVITY & TEMP. B.S. & W. BOTTOM THIEFING 84 ÔÖ 03 0.05 ۰F iN. 3, 🗆, PG SEAL NO.'S GAUGE OIL LEVEL FT. IN. TEMP VA IN 1ST. <u>a </u>•F ĽΥĽ D,PG Petroleum Distillates, N.O.S., 2ND 74454 (2) =:;\*F ന 'n XUN1267,Petroleum Crude Oil, 01:33 lst GAUGER UN1203, Gasoline, 3, D, PG 06/12/20 OWNERS WITNESS: 01:49 GAUGER: UN1268, 06/12/20 OWNERS WITNESS:

9101 UP RIVER ROAD

P.O. BOX 578

fD 0

THIS TICKET COVERS ALL CLAIMS FOR ALLOWANCE. THE OIL REPRESENTED BY THIS TICKET WAS RECEIVED AND RUN AS THE PROPERTY OF DORADO TRANSPORTATION, LLC.

## EMERGENCY CONTACT: 1-800-424-9300 CHEMTREOPY 2

Thank you

Thank you