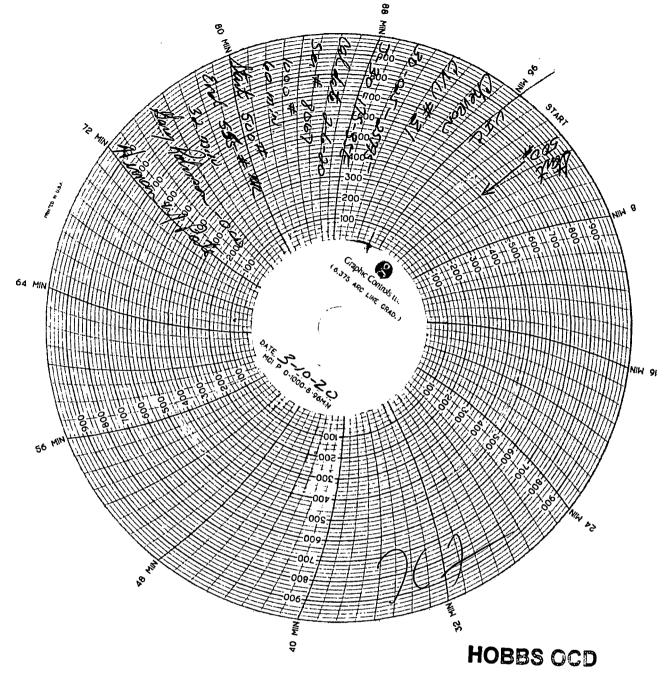

| Submit I Copy To Appropriate Distri                                                                                                                   | ct State                              | of New Mexico                        | Form C-103                            |
|-------------------------------------------------------------------------------------------------------------------------------------------------------|---------------------------------------|--------------------------------------|---------------------------------------|
| Office<br>District I – (575) 393-6161 Energy, Minerals and Natural Resources                                                                          |                                       | Revised July 18, 2013                |                                       |
| 1625 N. French Dr., Hobbs, NM 8824                                                                                                                    |                                       |                                      | WELL API NO.                          |
| District II – (575) 748-1283                                                                                                                          | OIL CONSE                             | RVATION DIVISION                     | 30-025-25795                          |
| 811 S. First St., Artesia, NM 88210OIL CONSERVATION DIVISIONDistrict III - (505) 334-61781220 South St. Francis Dr.                                   |                                       | 5. Indicate Type of Lease            |                                       |
| 1000 Rio Brazos Rd., Aztec, NM 87410 Sonto Fo. NM 97505                                                                                               |                                       | STATE FEE                            |                                       |
| District IV – (505) 476-3460 Salita FC, NIVI 87505<br>1220 S. St. Francis Dr., Santa FC, NM                                                           |                                       | 6. State Oil & Gas Lease No.         |                                       |
| 87505                                                                                                                                                 |                                       |                                      |                                       |
| SUNDRY NOTICES AND REPORTS ON WELLS                                                                                                                   |                                       |                                      | 7. Lease Name or Unit Agreement Name  |
| (DO NOT USE THIS FORM FOR PROPOSALS TO DRILL OR TO DEEPEN OR PLUG BACTOR<br>DIFFERENT RESERVOIR. USE "APPLICATION FOR PERMIT" (FORM C-10) PROPOSALS ) |                                       |                                      |                                       |
| PROPOSALS.)                                                                                                                                           |                                       |                                      | CENTRAL VACUUM UNIT                   |
| 1. Type of Well: Oil Well Gas Well Other INJECTION 1 1 2020                                                                                           |                                       |                                      | 8. Well Number #31                    |
| 1. Type of Well: Oil Well       Gas Well       Other       INJECTION         2. Name of Operator       JUL       JUL                                  |                                       | 9. OGRID Number                      |                                       |
| CHEVRON USA INC                                                                                                                                       |                                       | RECEIVED                             | 4323                                  |
| 3. Address of Operator                                                                                                                                |                                       | DECEIVLE                             | 10. Pool name or Wildcat              |
| 1616 W. BENDER BLVD                                                                                                                                   | HOBBS, NM 88240                       | KE                                   | VACUUM; GRAYBURG-SAN ANDRES           |
| 4. Well Location                                                                                                                                      |                                       |                                      |                                       |
| Unit Letter J:                                                                                                                                        | <u>1330</u> feet from the <u>S</u>    | <u>SOUTH</u> line and <u>1330</u> fe | eet from the <u>EAST</u> line         |
| Section 30                                                                                                                                            | Township 17S                          | Range 35E NMP                        | M County LEA                          |
|                                                                                                                                                       |                                       | whether DR, RKB, RT, GR, etc         |                                       |
|                                                                                                                                                       | 3979' GL                              |                                      | ,<br>                                 |
|                                                                                                                                                       |                                       |                                      |                                       |
| 12. Check Appropriate Box to Indicate Nature of Notice, Report or Other Data                                                                          |                                       |                                      |                                       |
|                                                                                                                                                       |                                       |                                      |                                       |
| NOTICE OF INTENTION TO: SUBSEQUENT REPORT OF:                                                                                                         |                                       |                                      |                                       |
| PERFORM REMEDIAL WORK  PLUG AND ABANDON  REMEDIAL WORK  ALTERING CASING                                                                               |                                       |                                      |                                       |
| TEMPORARILY ABANDON                                                                                                                                   | CHANGE PLANS                          |                                      |                                       |
| PULL OR ALTER CASING                                                                                                                                  | MULTIPLE COMPL                        |                                      | IT JOB                                |
| DOWNHOLE COMMINGLE                                                                                                                                    |                                       |                                      |                                       |
| CLOSED-LOOP SYSTEM                                                                                                                                    |                                       |                                      |                                       |
| OTHER:                                                                                                                                                |                                       |                                      | NNUAL MIT TEST                        |
| 13. Describe proposed or completed operations. (Clearly state all pertinent details, and give pertinent dates, including estimated date               |                                       |                                      |                                       |
| of starting any proposed work). SEE RULE 19.15.7.14 NMAC. For Multiple Completions: Attach wellbore diagram of                                        |                                       |                                      |                                       |
| proposed completion or recompletion.                                                                                                                  |                                       |                                      |                                       |
| CHEVRON USA INC HAS CONDUCTED THE ANNUAL MIT TEST ON THE ABOVE WELL.                                                                                  |                                       |                                      |                                       |
| CHART ATTACHED                                                                                                                                        |                                       |                                      |                                       |
| *** NOTE THIS TEST IS FOR UIC ANNUAL TESTING***                                                                                                       |                                       |                                      |                                       |
|                                                                                                                                                       |                                       |                                      |                                       |
|                                                                                                                                                       |                                       |                                      |                                       |
|                                                                                                                                                       |                                       |                                      |                                       |
|                                                                                                                                                       |                                       |                                      | · · · · · · · · · · · · · · · · · · · |
|                                                                                                                                                       |                                       | - Dalara Data                        |                                       |
| Spud Date:                                                                                                                                            | · K                                   | ig Release Date:                     |                                       |
| · · · · · ·                                                                                                                                           |                                       |                                      |                                       |
|                                                                                                                                                       | · · · · · · · · · · · · · · · · · · · |                                      |                                       |
| I hereby certify that the information                                                                                                                 | ition above is true and com           | plete to the best of my knowledge    | ge and belief.                        |
|                                                                                                                                                       |                                       |                                      |                                       |
|                                                                                                                                                       |                                       |                                      |                                       |
| Δ                                                                                                                                                     | - 4                                   |                                      |                                       |
| SIGNATURE                                                                                                                                             |                                       |                                      |                                       |
| SIGNATURE                                                                                                                                             |                                       |                                      |                                       |
|                                                                                                                                                       |                                       |                                      |                                       |
| Type or print name <u>CINDY HERRERA-MURILLO</u> E-mail address: <u>Cherreramurillo@chevron.com</u> PHONE: <u>575-263-0431</u>                         |                                       |                                      |                                       |
| For State Use Only                                                                                                                                    |                                       |                                      |                                       |
| APPROVED BY: $30m$ $mt = title (0) H = date 7-17-20$                                                                                                  |                                       |                                      |                                       |
| Conditions of Approval (if any):                                                                                                                      |                                       |                                      |                                       |
|                                                                                                                                                       |                                       |                                      |                                       |
| <i>,</i>                                                                                                                                              |                                       |                                      |                                       |
|                                                                                                                                                       |                                       |                                      |                                       |
|                                                                                                                                                       |                                       |                                      |                                       |