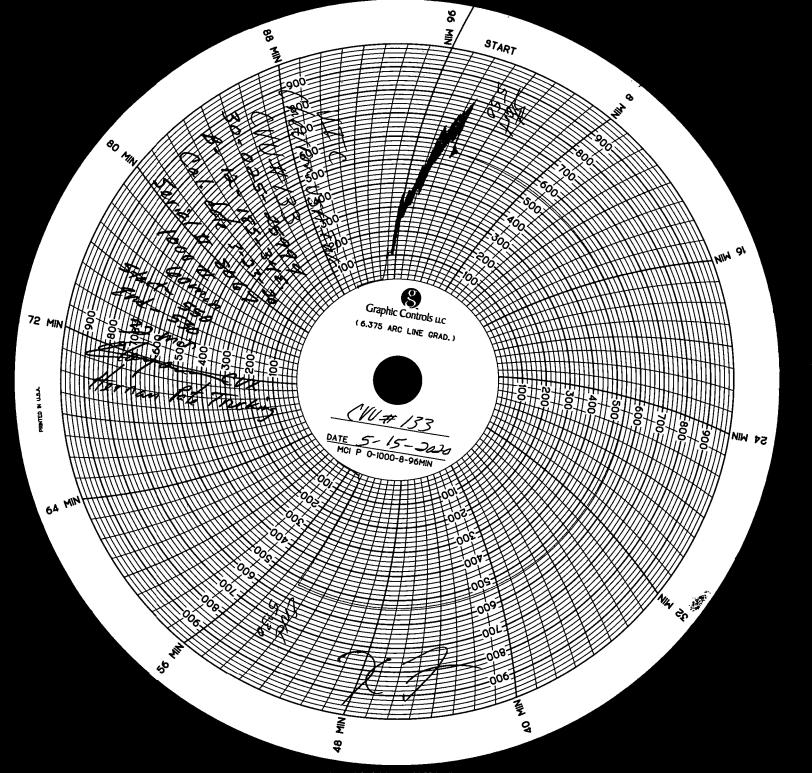

| Submit I Copy To Appropriate District                                                                                                                                                                                                 | State of New Me                  | xico                | Form C-103                                   |
|---------------------------------------------------------------------------------------------------------------------------------------------------------------------------------------------------------------------------------------|----------------------------------|---------------------|----------------------------------------------|
| Office<br><u>District I</u> – (575) 393-6161 Energy, Minerals and Natural Resources                                                                                                                                                   |                                  |                     | Revised July 18, 2013                        |
| 1625 N. French Dr., Hobbs, NM 88240                                                                                                                                                                                                   |                                  |                     | WELL API NO.<br>30-025-25994                 |
| 811 S. First St., Artesia, NM 88210 OIL CONSERVATION DIVISION                                                                                                                                                                         |                                  |                     | 50-025-25994       5. Indicate Type of Lease |
| District III – (505) 334-6178 1220 South St. Francis Dr.                                                                                                                                                                              |                                  |                     | STATE STATE                                  |
| District IV – (505) 476-3460                                                                                                                                                                                                          |                                  |                     | 6. State Oil & Gas Lease No.                 |
| District III - (505) 334-6178<br>1000 Rio Brazos Rd., Aztec, NN 29710<br>District IV - (505) 476-3460<br>1220 S. St. Francis Dr., Santa Fe, NM<br>87505<br>SUNDRY NOTICES AND REPORTS ON WELLS<br>(700 NOT 1075 FILE DEPORTS ON WELLS |                                  |                     |                                              |
| SUNDRY NOTICES AND REPORTS ON WELLS                                                                                                                                                                                                   |                                  |                     | 7. Lease Name or Unit Agreement Name         |
| (DO NOT USE THIS FORM FOR PROPOSALS TO DRILL OR TO DEEPEN OR PLUG BACK TO A<br>DIFFERENT RESERVOIR. USE "APPLICATION FOR PERMIT" (FORM C-101) FOR SUCH                                                                                |                                  |                     |                                              |
| PROPOSALS.)                                                                                                                                                                                                                           |                                  |                     | CENTRAL VACUUM UNIT                          |
| 1. Type of Well: Oil Well 🔲 Gas Well 🗌 Other INJECTION                                                                                                                                                                                |                                  |                     | 8. Well Number #133                          |
| 2. Name of Operator                                                                                                                                                                                                                   |                                  |                     | 9. OGRID Number                              |
| CHEVRON USA INC 3. Address of Operator                                                                                                                                                                                                |                                  |                     | 4323<br>10. Pool name or Wildcat             |
| 1616 W. BENDER BLVD HOBBS, NM 88240                                                                                                                                                                                                   |                                  |                     | VACUUM; GRAYBURG-SAN ANDRES                  |
| 4. Well Location                                                                                                                                                                                                                      |                                  |                     |                                              |
| Unit Letter B <u>10</u> feet from the <u>NORTH</u> line and <u>1550</u> feet from the <u>EAST</u> line                                                                                                                                |                                  |                     |                                              |
| Section 12 Township 18S Range 34E NMPM County LEA                                                                                                                                                                                     |                                  |                     |                                              |
|                                                                                                                                                                                                                                       | Elevation (Show whether DR,      |                     |                                              |
| 3984'GL                                                                                                                                                                                                                               |                                  |                     |                                              |
|                                                                                                                                                                                                                                       |                                  |                     |                                              |
| 12. Check Appropriate Box to Indicate Nature of Notice, Report or Other Data                                                                                                                                                          |                                  |                     |                                              |
|                                                                                                                                                                                                                                       |                                  |                     |                                              |
|                                                                                                                                                                                                                                       |                                  |                     |                                              |
| PERFORM REMEDIAL WORK PLUG AND ABANDON REMEDIAL WORK                                                                                                                                                                                  |                                  |                     |                                              |
| TEMPORARILY ABANDON CHANGE PLANS COMMENCE DRILLING OPN<br>PULL OR ALTER CASING MULTIPLE COMPL CASING/CEMENT JOB                                                                                                                       |                                  |                     |                                              |
| DOWNHOLE COMMINGLE                                                                                                                                                                                                                    |                                  |                     |                                              |
| CLOSED-LOOP SYSTEM                                                                                                                                                                                                                    |                                  |                     |                                              |
| OTHER:                                                                                                                                                                                                                                |                                  |                     | NUAL MIT TEST                                |
| 13. Describe proposed or completed operations. (Clearly state all pertinent details, and give pertinent dates, including estimated date                                                                                               |                                  |                     |                                              |
| of starting any proposed work). SEE RULE 19.15.7.14 NMAC. For Multiple Completions: Attach wellbore diagram of proposed completion or recompletion.                                                                                   |                                  |                     |                                              |
|                                                                                                                                                                                                                                       |                                  |                     |                                              |
| CHEVRON USA INC HAS CONDUCTED THE ANNUAL MIT TEST ON THE ABOVE WELL.                                                                                                                                                                  |                                  |                     |                                              |
| CHART ATTACHED                                                                                                                                                                                                                        |                                  |                     |                                              |
| *** NOTE THIS TEST IS FOR UIC ANNUAL TESTING***                                                                                                                                                                                       |                                  |                     |                                              |
|                                                                                                                                                                                                                                       |                                  |                     |                                              |
|                                                                                                                                                                                                                                       |                                  |                     |                                              |
|                                                                                                                                                                                                                                       |                                  |                     |                                              |
|                                                                                                                                                                                                                                       |                                  | [                   |                                              |
| Spud Date:                                                                                                                                                                                                                            | Rig Release Da                   | ite:                |                                              |
| <u> </u>                                                                                                                                                                                                                              |                                  | ·                   |                                              |
| I hereby certify that the information above is true and complete to the best of my knowledge and belief.                                                                                                                              |                                  |                     |                                              |
| I hereby certify that the information abov                                                                                                                                                                                            | e is true and complete to the be | est of my knowledge | e and belief.                                |
|                                                                                                                                                                                                                                       |                                  |                     |                                              |
|                                                                                                                                                                                                                                       | ·                                |                     |                                              |
| And man                                                                                                                                                                                                                               | : An                             |                     |                                              |
| SIGNATURE                                                                                                                                                                                                                             |                                  |                     |                                              |
|                                                                                                                                                                                                                                       |                                  |                     |                                              |
| Type or print name <u>CINDY HERRERA-MURILLO</u> E-mail address: <u>Cherreramurillo@chevron.com</u> PHONE: <u>575-263-0431</u>                                                                                                         |                                  |                     |                                              |
| For State Use Only                                                                                                                                                                                                                    |                                  |                     |                                              |
| APPROVED BY:                                                                                                                                                                                                                          | Lat. TITIE                       | $\partial$ .        | A DATE 7-17-20                               |
| APPROVED BY: All TITLE ( ) A DATE 7-17-20<br>Conditions of Approval (if any):                                                                                                                                                         |                                  |                     |                                              |
|                                                                                                                                                                                                                                       |                                  |                     |                                              |
|                                                                                                                                                                                                                                       |                                  |                     |                                              |
|                                                                                                                                                                                                                                       |                                  |                     |                                              |
|                                                                                                                                                                                                                                       |                                  | -                   |                                              |
|                                                                                                                                                                                                                                       |                                  |                     |                                              |