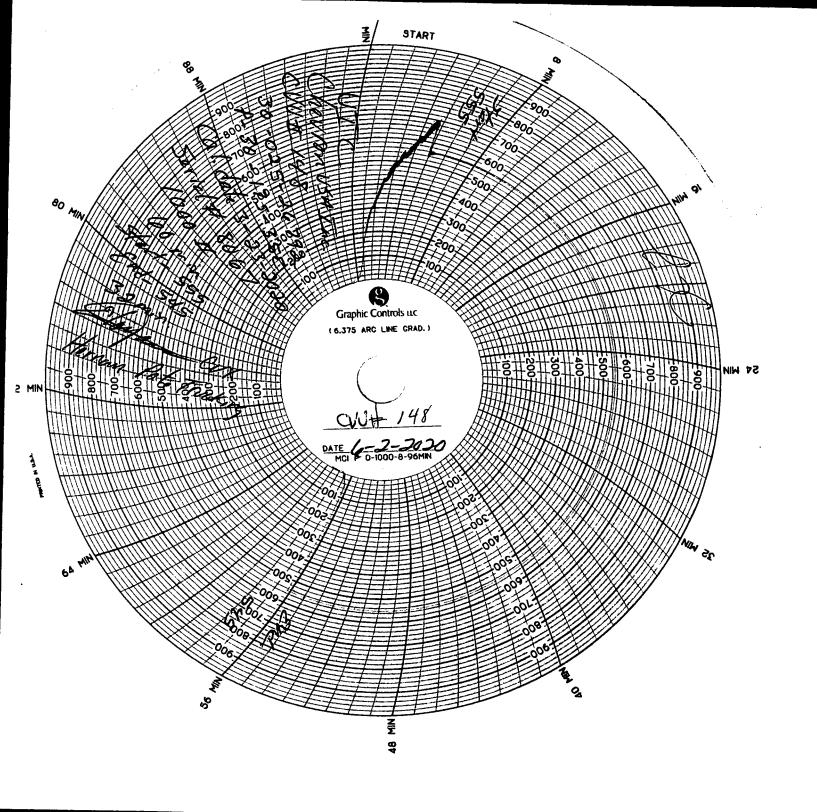

IGNATURE  TITLE PERMITTING SPECIAL Type or print name CINDY HERRERA-MURILLO E-mail address: Cherreramurillo@  For State Use Only | HE ABOVE WELL.  e and belief.  ALIST DATE 06/24/2020  chevron.com PHONE: 575-263-0431 |
| of starting any proposed work). SEE RULE 19.15.7.14 NMAC. For Multiple Corproposed completion or recompletion.  CHEVRON USA INC HAS CONDUCTED THE ANNUAL MIT TEST ON T CHART ATTACHED  *** NOTE THIS TEST IS FOR UIC ANNUAL TESTING***  Spud Date:  Rig Release Date:  I hereby certify that the information above is true and complete to the best of my knowledge  SIGNATURE  TITLE PERMITTING SPECIAL  Type or print name CINDY HERRERA-MURILLO E-mail address: Cherreramurillo@                     | HE ABOVE WELL.  e and belief.  ALIST DATE 06/24/2020                                  |