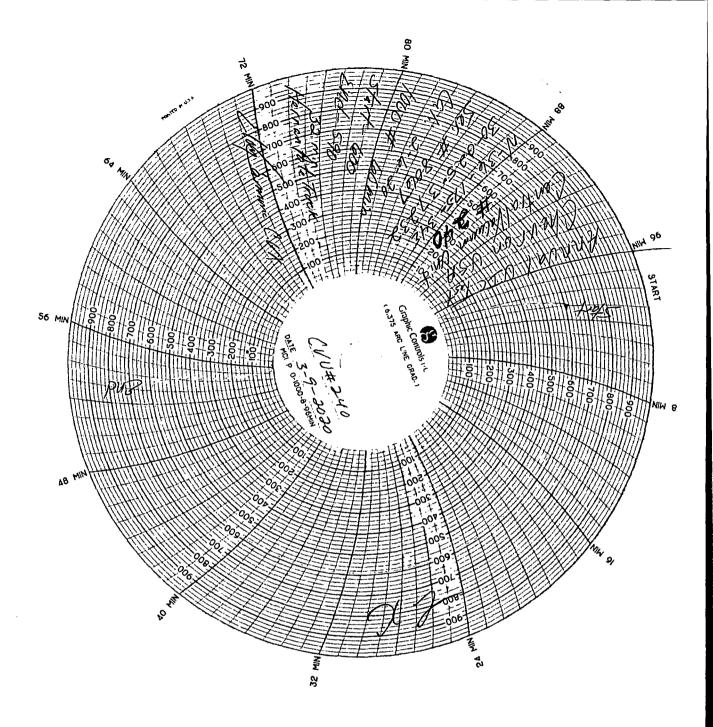

| Office                                                                                                          | State of New Me                         |                    |                              | Form C-103                              |  |
|-----------------------------------------------------------------------------------------------------------------|-----------------------------------------|--------------------|------------------------------|-----------------------------------------|--|
| District I - (575) 393-6161                                                                                     | Energy, Minerals and Natur              | ral Resources      | Revised July 18, 2013        |                                         |  |
| 1625 N. French Dr., Hobbs, NM 88240<br><u>District II</u> – (575) 748-1283                                      |                                         |                    | WELL API NO.<br>30-025-37232 |                                         |  |
| 811 S. First St., Artesia, NM 88210                                                                             | OIL CONSERVATION DIVISION               |                    | 5. Indicate Type of Lease    |                                         |  |
| District III - (505) 334-6178                                                                                   | 1220 South St. Francis Dr.              |                    | STATE STATE                  |                                         |  |
| 1000 Rio Brazos Rd., Aztec, NM 87410<br><u>District IV</u> – (505) 476-3460                                     | Santa Fe, NM 87505                      |                    | 6. State Oil & Gas Lease No. |                                         |  |
| 1220 S. St. Francis Dr., Santa Fe, NM                                                                           | •                                       |                    | 0. 5 6 6. 6                  | Deuse 110.                              |  |
| 87505                                                                                                           |                                         |                    |                              | (T. ). A                                |  |
| SUNDRY NOTICES AND REPORTS ON WELLS (DO NOT USE THIS FORM FOR PROPOSALS TO DRILL OR TO DEEPEN OR PLUG BACK TO A |                                         |                    | 7. Lease Name or 1           | Unit Agreement Name                     |  |
| DIFFERENT RESERVOIR. USE "APPLICATION FOR PERMIT" (FORM C-101) FOR SUCH                                         |                                         |                    | CENTRAL VACUUM UNIT          |                                         |  |
| PROPOSALS.)                                                                                                     |                                         |                    | 8. Well Number #             |                                         |  |
| 1. Type of Well: Oil Well                                                                                       | Gas Well Other IN.                      | <b>8</b> 2 005     |                              | - · · · · · · · · · · · · · · · · · · · |  |
| 2. Name of Operator                                                                                             |                                         | - 4                | 9. OGRID Number              | r                                       |  |
| CHEVRON USA INC  3. Address of Operator                                                                         |                                         |                    |                              | 10. Pool name or Wildcat                |  |
| I -                                                                                                             | DBBS, NM 88240                          |                    |                              | BURG-SAN ANDRES                         |  |
|                                                                                                                 |                                         | CEIVED             | VACOUM, GIAT                 | DUKG-SAN ANDRES                         |  |
| 4. Well Location                                                                                                | •                                       |                    |                              | 4+                                      |  |
|                                                                                                                 | 257 feet from the <u>SOUTH</u> lin      |                    |                              | line                                    |  |
| Section 36 Township 17S Range 34E NMPN                                                                          |                                         |                    |                              | LEA                                     |  |
|                                                                                                                 | 11. Elevation (Show whether DR,         | RKB, RT, GR, etc.  | )                            |                                         |  |
|                                                                                                                 | 3991' GL                                |                    |                              |                                         |  |
|                                                                                                                 |                                         |                    |                              |                                         |  |
| 12. Check                                                                                                       | Appropriate Box to Indicate Na          | ature of Notice,   | Report or Other D            | Data                                    |  |
| NOTICE OF IN                                                                                                    | ITENTION TO:                            | l cun              |                              | ODT OF.                                 |  |
| NOTICE OF INTENTION TO:  PERFORM REMEDIAL WORK   PLUG AND ABANDON   REMEDIAL WORK   ALTERING CASING             |                                         |                    |                              |                                         |  |
|                                                                                                                 |                                         |                    | PANDA                        |                                         |  |
| <b>__</b>                                                                                                       |                                         | CASING/CEMEN       |                              | ANDA                                    |  |
| PULL OR ALTER CASING                                                                                            | MULTIPLE COMPL                          | CASING/CEMEN       | 1306                         |                                         |  |
| DOWNHOLE COMMINGLE CLOSED-LOOP SYSTEM                                                                           |                                         |                    |                              |                                         |  |
| OTHER:                                                                                                          | П                                       | OTHER: AN          | INUAL MITTEST                | $\bowtie$                               |  |
|                                                                                                                 | oleted operations. (Clearly state all p |                    |                              |                                         |  |
| of starting any proposed work). SEE RULE 19.15.7.14 NMAC. For Multiple Completions: Attach wellbore diagram of  |                                         |                    |                              |                                         |  |
| proposed completion or recompletion.                                                                            |                                         |                    |                              |                                         |  |
|                                                                                                                 |                                         |                    |                              |                                         |  |
| CHEVRON USA INC HAS CONDUCTED THE ANNUAL MIT TEST ON THE ABOVE WELL.                                            |                                         |                    |                              |                                         |  |
| CHART ATTACHED                                                                                                  |                                         |                    |                              |                                         |  |
| *** NOTE THIS TEST IS FOR UIC ANNUAL TESTING***                                                                 |                                         |                    |                              |                                         |  |
|                                                                                                                 |                                         |                    |                              |                                         |  |
|                                                                                                                 |                                         |                    |                              |                                         |  |
|                                                                                                                 |                                         |                    |                              |                                         |  |
|                                                                                                                 |                                         |                    |                              | ¬                                       |  |
| Spud Date:                                                                                                      | Rig Release Da                          | ite:               | •                            |                                         |  |
|                                                                                                                 |                                         |                    |                              |                                         |  |
|                                                                                                                 |                                         |                    |                              |                                         |  |
| Lhereby certify that the information                                                                            | above is true and complete to the be    | est of my knowledg | re and helief                | <u>-</u> ,                              |  |
| Thereby certify that the information                                                                            | above is true and complete to the oc    | of my knowledg     | ge and belief.               |                                         |  |
|                                                                                                                 |                                         |                    |                              |                                         |  |
|                                                                                                                 |                                         |                    |                              |                                         |  |
| مالماني ا                                                                                                       | O() -: A.                               |                    |                              |                                         |  |
| SIGNATURE TITLE PERMITTING SPECIALIST DATE 06/30/2020                                                           |                                         |                    |                              |                                         |  |
|                                                                                                                 |                                         |                    |                              |                                         |  |
| Type or print name CINDY HERRE                                                                                  | ERA-MURILLO E-mail address:             | Cherreramurillo@   | chevron.com PHON             | NE: <u>575-</u> 263-0431                |  |
| For State Use Only                                                                                              |                                         |                    |                              |                                         |  |
| $\mathcal{O}_{1}$                                                                                               |                                         |                    |                              |                                         |  |
| APPROVED BY: /// DATE /-//- LO                                                                                  |                                         |                    |                              |                                         |  |
| Conditions of Approval (if any):                                                                                | •                                       | -                  | •                            |                                         |  |
| •                                                                                                               |                                         |                    |                              |                                         |  |